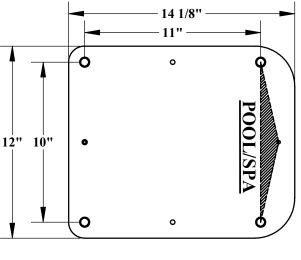

## AT-SERIES WOOD DECK ANCHOR

## **SPECIFICATIONS**

**MATERIALS: TYPE 304 SS** 

**WEIGHT: 12 LBS** 

FINISH: OFF-WHITE POLYESTER

(POWDER-COATED)

1/4"

3/4"

FEATURES: CAPTIVE NUTS & LAG-BOLTS ALLOW FOR WDA TO STAY IN PLACE WHEN LIFT IS REMOVED.

\*LENGTH OF BOLTS MAY VARY DEPENDING ON THICKNESS OF DECK

9889 GARRY MORE LANE MISSOULA, MT 59808 (406) 549-0769 FAX (406) 549-2602

NOTE: \*SPECIFICATIONS ARE SUBJECT TO CHANGE WITHOUT NOTICE \*ALL DIMENSIONS ARE IN INCHES

\*1/2" STAINLESS HEX BOLT (4) (NOT INCLUDED)

AT-SERIES WOOD DECK ANCHOR

\*1/4" STAINLESS LAG BOLT (2)

(NOT INCLUDED)

| PRODUCT: F-40220-AT1 |     |                  |
|----------------------|-----|------------------|
| DWG#: F-40220-AT1-1  |     |                  |
| SCALE:               | 1:6 | DATE: 12/19/2016 |
| DRAWN BY:            | KR  | REVISION: C      |