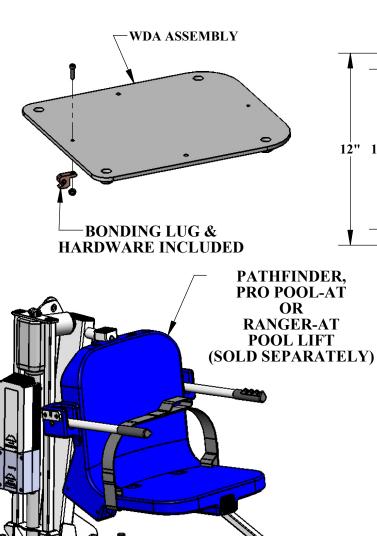

## AT-SERIES WOOD DECK ANCHOR

## **SPECIFICATIONS**

**MATERIALS: TYPE 304 SS** 

**WEIGHT: 12 LBS** 

FINISH: OFF-WHITE POLYESTER

(POWDER-COATED)

1/4"

3/4"

FEATURES: CAPTIVE NUTS & LAG-BOLTS ALLOW FOR WDA TO STAY IN PLACE WHEN LIFT IS REMOVED.

\*LENGTH OF BOLTS MAY VARY DEPENDING ON THICKNESS OF DECK

9889 GARRY MORE LANE MISSOULA, MT 59808 (406) 549-0769 FAX (406) 549-2602

NOTE: \*SPECIFICATIONS ARE SUBJECT TO CHANGE WITHOUT NOTICE \*ALL DIMENSIONS ARE IN INCHES

\*1/2" STAINLESS HEX BOLT (4) (NOT INCLUDED)

AT-SERIES WOOD DECK ANCHOR

\*1/4" STAINLESS LAG BOLT (2)

(NOT INCLUDED)

| PRODUCT: F-40220-AT1 |     |                  |
|----------------------|-----|------------------|
| DWG#: F-40220-AT1-1  |     |                  |
| SCALE:               | 1:6 | DATE: 12/19/2016 |
| DRAWN BY:            | KR  | REVISION: C      |