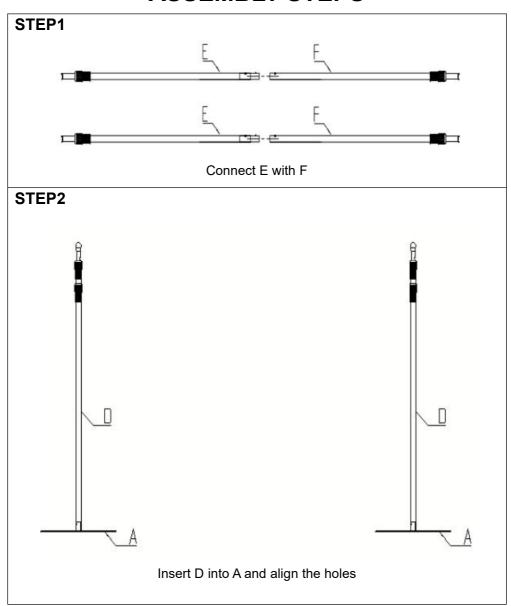

# **ASSEMBLY STEPS**

STEP1 Stretch it to a suitable length and connected with STEP2 through B.