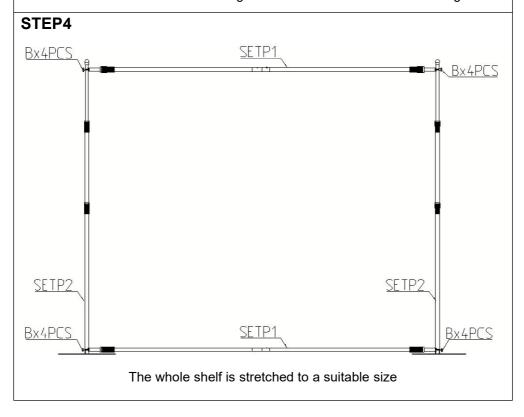

# **ASSEMBLY STEPS**

STEP1 Stretch it to a suitable length and connected with STEP2 through B.