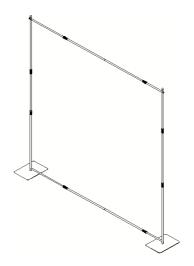

## **Backdrop Stand**

MODEL NO .: ZG-18TL

## **TECHNICAL SPECIFICATIONS**

| Model                     | ZG-18TL          |
|---------------------------|------------------|
| Main Material             | Steel            |
| Product Dimensions(L*W*H) | 3148*400*3048 mm |
| Packing Size(L*W*H)       | 1195*355*80 mm   |
| Net Weight (kg)           | 14.6kg           |
| Gross Weight (kg)         | 15.6kg           |