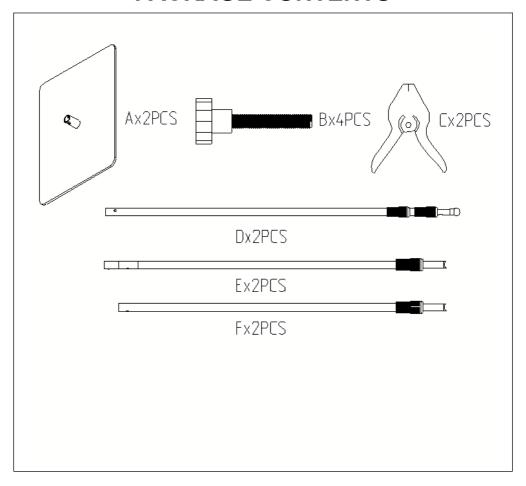

ON THIS ITEM.
- 2. This product is not a toy. Do not allow children to play with or near this item.
- 3. Do not exceed weight capacities. Please empty Backdrop Stand before moving.
- 4. Use only on a flat, level, hard and smooth surface capable of safely supporting a fully loaded Backdrop Stand.
- 5. Use as intended only.
- 6. Inspect before every use. Do not use if parts are loose or damaged.

## **TECHNICAL SPECIFICATIONS**

| Model                     | ZG-18TL          |
|---------------------------|------------------|
| Main Material             | Steel            |
| Product Dimensions(L*W*H) | 3148*400*3048 mm |
| Packing Size(L*W*H)       | 1195*355*80 mm   |
| Net Weight (kg)           | 14.6kg           |
| Gross Weight (kg)         | 15.6kg           |

# **PACKAGE CONTENTS**



# **ASSEMBLY STEPS**





STEP1 Stretch it to a suitable length and connected with STEP2 through B.



# **COMPLETION**



Address: Baoshanqu Shuangchenglu 803long 11hao 1602A-1609shi Shanghai

Imported to AUS: SIHAO PTY LTD, 1 ROKEVA STREETEASTWOOD NSW 2122 Australia

Imported to USA: Sanven Technology Ltd., Suite 250, 9166 Anaheim Place, Rancho

Cucamonga, CA 91730

EC REP

SHUNSHUN GmbH Römeräcker 9 Z2021,76351 Linkenheim-Hochstetten,Germany



Pooledas Group Ltd Unit 5 Albert Edward House, The Pavilions Preston, United Kingdom



TOUGH TOOLS, HALF PRICE

Support and E-Warranty Certificate www.vevor.com/support Made In China