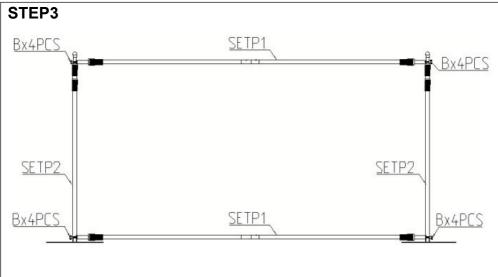

# **ASSEMBLY STEPS**

STEP1 Stretch it to a suitable length and connected with STEP2 through B.