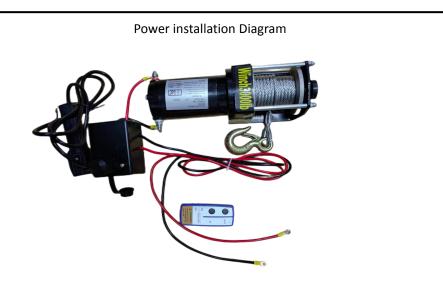

## Points to note:

- 1, the equipment must be fixed firmly.
- 2. Installation and commissioning of electrical equipment by professional personnel.

This product is suitable for vehicle, the required input voltage is 12V. Connect the longer end of the wire on the No. 6 fitting (power box) directly to the car power supply, and the shorter end of the wire to the winch end screw. Finally, the wired remote control can be inserted into the power box for use. We also included a wireless remote control for your use.