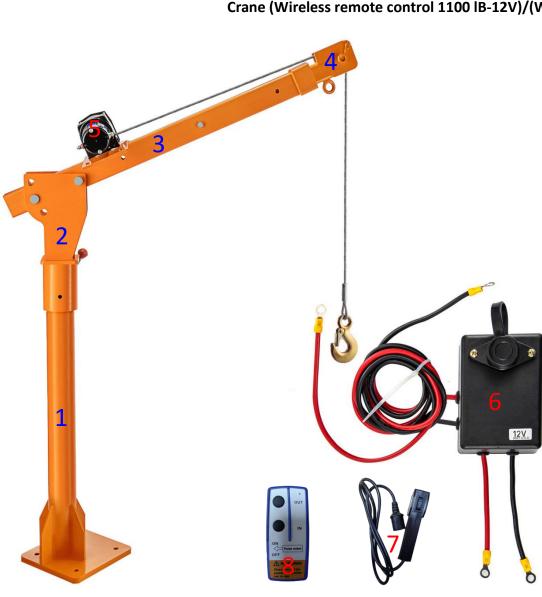

| List of parts |                                       |      |
|---------------|---------------------------------------|------|
| 1             | post                                  | 1PCS |
| 2             | Column of rotation                    | 1PCS |
| 3             | Arm of connection                     | 1PCS |
| 4             | Arm of extension                      | 1PCS |
| 5             | winch                                 | 1PCS |
| 6             | Power supply box                      | 1PCS |
| 7             | Wired remote control                  | 1PCS |
| 8             | Wireless remote control               | 1PCS |
| Bag of screws | Expansion bolt *4PCS/M10 wrench *1PCS |      |

## Crane (Wireless remote control 1100 IB-12V)/(Wireless remote control 2200 IB-12V) manual