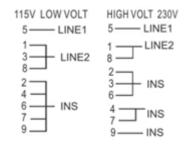

## 2, Connection method:

- a) At low volt (115V), No.5 lines to connect a power cable L1, No. 1,3 & 8, three lines together to connect another power cable L2. INS means keep insulated, the remaining five lines all together, are isolated with non-conducting objects.
- b) At high volt (230V), the same operation as low volt.
- c) Changed from CCW to CW is the exchange of 6 and 8.