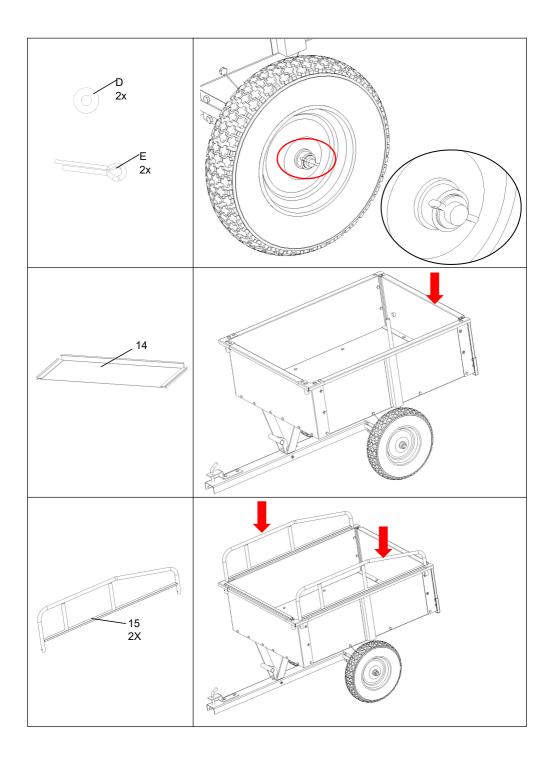

| N0. | Explanatory Chart | Size(mm) | Number |
|-----|-------------------|----------|--------|
| А   |                   | M8*15    | 66     |
| В   |                   | M8       | 66     |
| С   |                   | ⊄ 16*1.2 | 66     |
| D   |                   | ⊄ 36*2   | 4      |
| Е   |                   | ⊄ 3*30   | 2      |
| F   |                   | Ø 3      | 1      |
| G   | f                 | ¢6       | 6      |
| Н   | 5 G               | 13 / 14  | 2      |