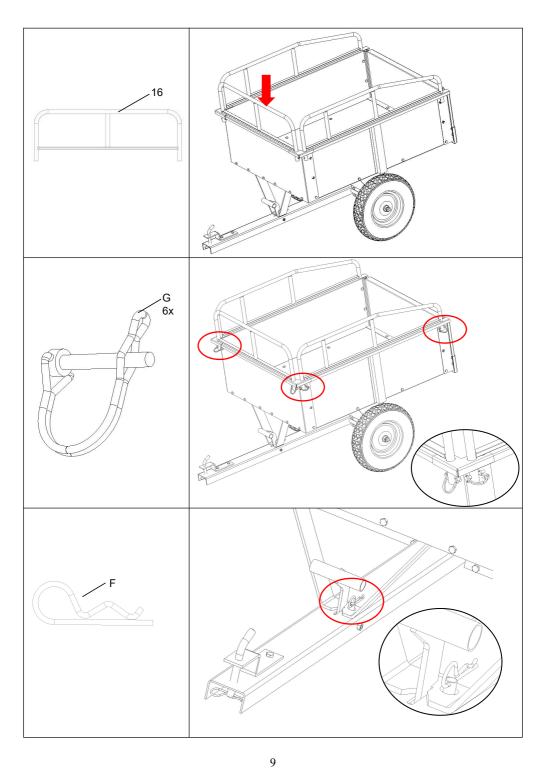

| N0. | Explanatory Chart | Size(mm) | Number |
|-----|-------------------|----------|--------|
| А   |                   | M8*15    | 66     |
| В   |                   | M8       | 66     |
| С   |                   | ⊄ 16*1.2 | 66     |
| D   |                   | ⊄ 36*2   | 4      |
| Е   |                   | ⊄ 3*30   | 2      |
| F   |                   | Ø 3      | 1      |
| G   | f                 | ¢6       | 6      |
| Н   | 5 G               | 13 / 14  | 2      |