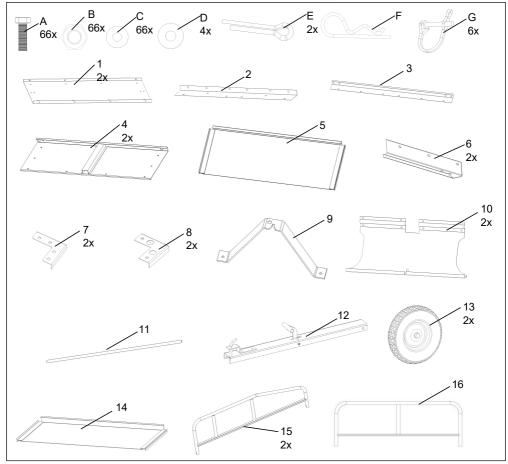

| N0. | Explanatory Chart | Size(mm) | Number |
|-----|-------------------|----------|--------|
| А   |                   | M8*15    | 66     |
| В   |                   | M8       | 66     |
| С   |                   | ⊄ 16*1.2 | 66     |
| D   |                   | ⊄ 36*2   | 4      |
| Е   |                   | ⊄ 3*30   | 2      |
| F   |                   | Ø 3      | 1      |
| G   | f                 | ¢6       | 6      |
| Н   | 5 G               | 13 / 14  | 2      |