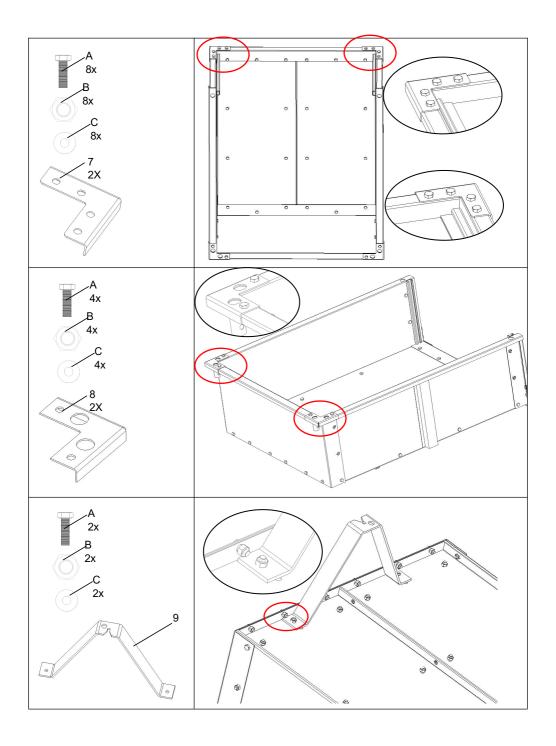

| N0. | Explanatory Chart | Size(mm) | Number |
|-----|-------------------|----------|--------|
| А   |                   | M8*15    | 66     |
| В   |                   | M8       | 66     |
| С   |                   | ⊄ 16*1.2 | 66     |
| D   |                   | ⊄ 36*2   | 4      |
| Е   |                   | ⊄ 3*30   | 2      |
| F   |                   | Ø 3      | 1      |
| G   | f                 | ¢6       | 6      |
| Н   | 5 G               | 13 / 14  | 2      |