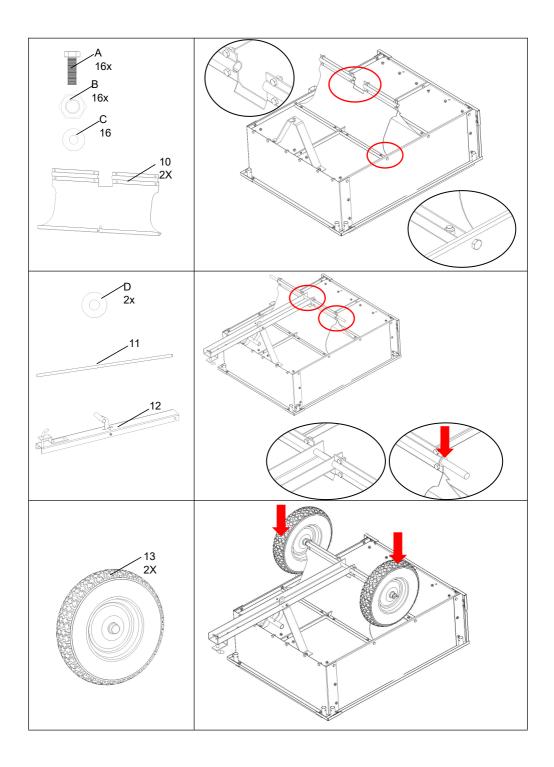

| N0. | Explanatory Chart | Size(mm) | Number |
|-----|-------------------|----------|--------|
| А   |                   | M8*15    | 66     |
| В   |                   | M8       | 66     |
| С   |                   | ⊄ 16*1.2 | 66     |
| D   |                   | ⊄ 36*2   | 4      |
| Е   |                   | ⊄ 3*30   | 2      |
| F   |                   | Ø 3      | 1      |
| G   | f                 | ¢6       | 6      |
| Н   | 5 G               | 13 / 14  | 2      |