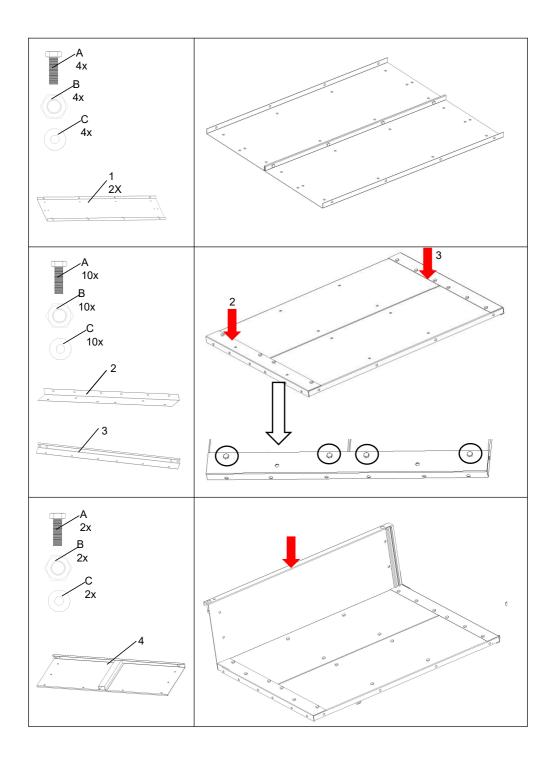

| N0. | Explanatory Chart | Size(mm) | Number |
|-----|-------------------|----------|--------|
| А   |                   | M8*15    | 66     |
| В   |                   | M8       | 66     |
| С   |                   | ⊄ 16*1.2 | 66     |
| D   |                   | ⊄ 36*2   | 4      |
| Е   |                   | ⊄ 3*30   | 2      |
| F   |                   | Ø 3      | 1      |
| G   | f                 | ¢6       | 6      |
| Н   | 5 G               | 13 / 14  | 2      |