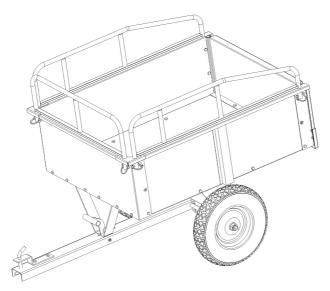

## BTC002C

## **Technical Specifications**

| BTC002C                  |                |  |  |
|--------------------------|----------------|--|--|
| Volume                   | 12ft³ ~ 15ft³  |  |  |
| Carriage size            | 1170*760*500mm |  |  |
| Maximum loading capacity | 750LBS         |  |  |