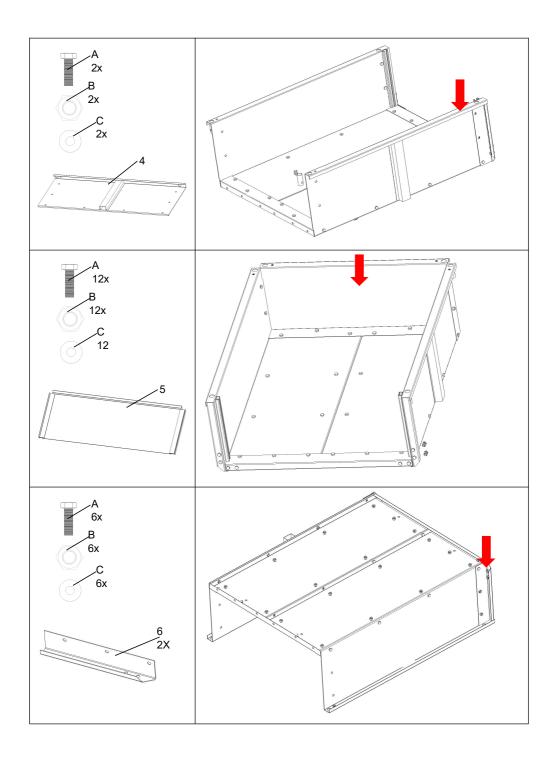

| N0. | Explanatory Chart | Size(mm) | Number |
|-----|-------------------|----------|--------|
| А   |                   | M8*15    | 66     |
| В   |                   | M8       | 66     |
| С   |                   | ⊄ 16*1.2 | 66     |
| D   |                   | ⊄ 36*2   | 4      |
| Е   |                   | ⊄ 3*30   | 2      |
| F   |                   | Ø 3      | 1      |
| G   | f                 | ¢6       | 6      |
| Н   | 5 G               | 13 / 14  | 2      |