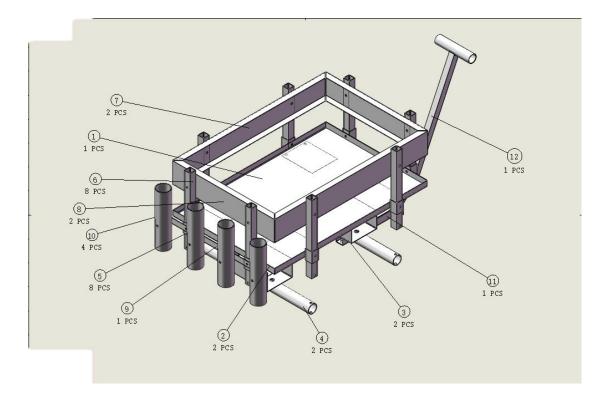

## Product installation instructions

- 1. No. 1 base plate, quantity one.
- 2. No. 3 bottom bearing beam, quantity two.
- 3. No. 5. Site support frame, quantity eight.
- 4. No. 6 chassis support side support, qty eight.
- 5. No. 7 and 8 are the upper fence, and the quantity is two respectively.
- 6. No. 9 storage bin support, qty four.
- 7. No. 4 beam, qty two.
- 8. NO. 12, trailer handle, quantity one.

PS: 1. According to the serial number introduction of the product, connect the product with nuts in turn according to the introduction order, and finally install the wheel, which can be used normally. 2. No. 6 chassis support side support. There are two holes on the lower side, which can be used to adjust the height of the fence. Of course, you can install one hole downward and two holes above. It is convenient to adjust the height of the fence later.