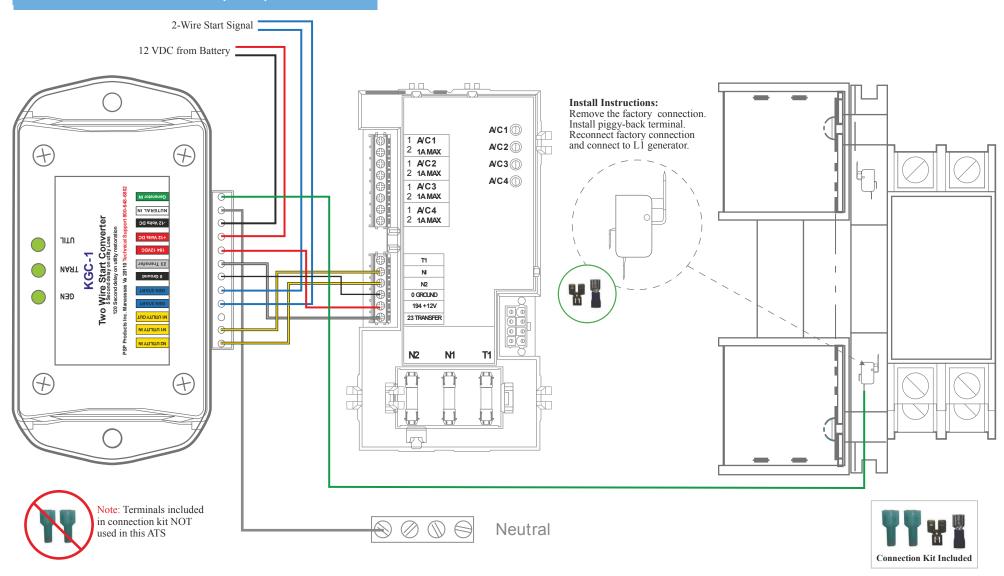

#### **Utility Loss Timer**

Pins 6&7 Open - 5 Seconds Pins 6&7 Shorted - 30 Seconds

#### **Generator Cool Down Timer**

Pins 8,9 & 10 Open - 10 Seconds Pins 8&9 Shorted - 300 Seconds Pins 9&10 Shorted - 600 Seconds

Use shorting pins provided if changes are required

#### **Preset Timers**

The KGC-1 is factory preset as follows: 5 second utility loss delay before starting the generator, 15 second delay before transferring after generator voltage is detected and a 2 minute delay before switching back to utility after power is restored. The generator ON contacts will open 10 seconds after the power transfers back to utility.

Optional weekly exercise timer available - Consult factory



## Generac® RTS to 2-Wire Start Installation







### **OPTIONAL DIGITAL TIMER (DTS-1) AVAILABLE**





# Generac® GenReady Panel to 2-Wire Start Installation