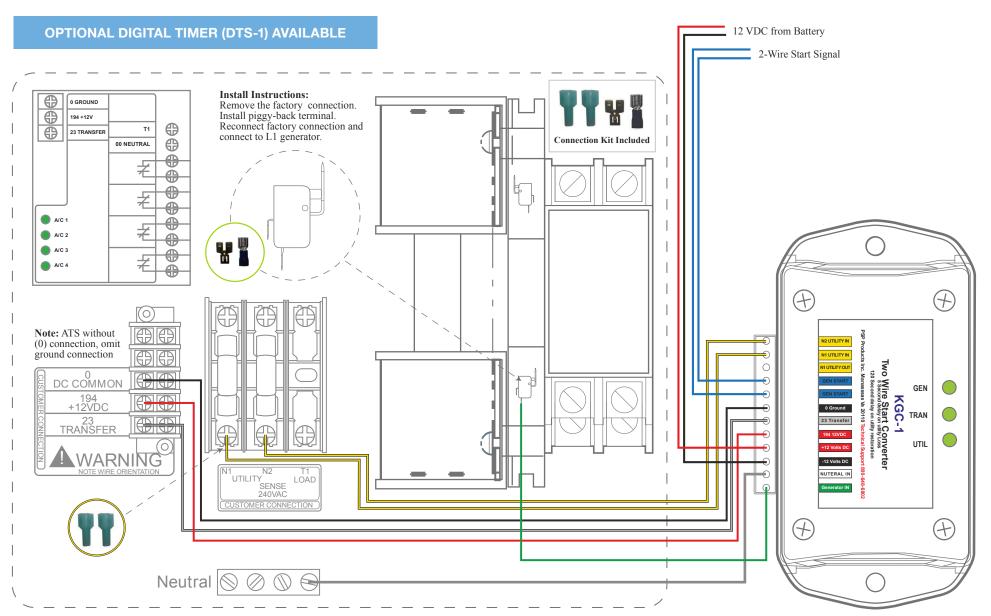

3&4 Shorted - 30 Seconds Pins 4&5 Shorted - 600 Seconds

#### **Utility Loss Timer**

Pins 6&7 Open - 5 Seconds Pins 6&7 Shorted - 30 Seconds

#### **Generator Cool Down Timer**

Pins 8,9 & 10 Open - 10 Seconds Pins 8&9 Shorted - 300 Seconds Pins 9&10 Shorted - 600 Seconds

Use shorting pins provided if changes are required

#### **Preset Timers**

The KGC-1 is factory preset as follows: 5 second utility loss delay before starting the generator, 15 second delay before transferring after generator voltage is detected and a 2 minute delay before switching back to utility after power is restored. The generator ON contacts will open 10 seconds after the power transfers back to utility.

Optional weekly exercise timer available - Consult factory



## Generac® RTS to 2-Wire Start Installation







### **OPTIONAL DIGITAL TIMER (DTS-1) AVAILABLE**





# Generac® GenReady Panel to 2-Wire Start Installation