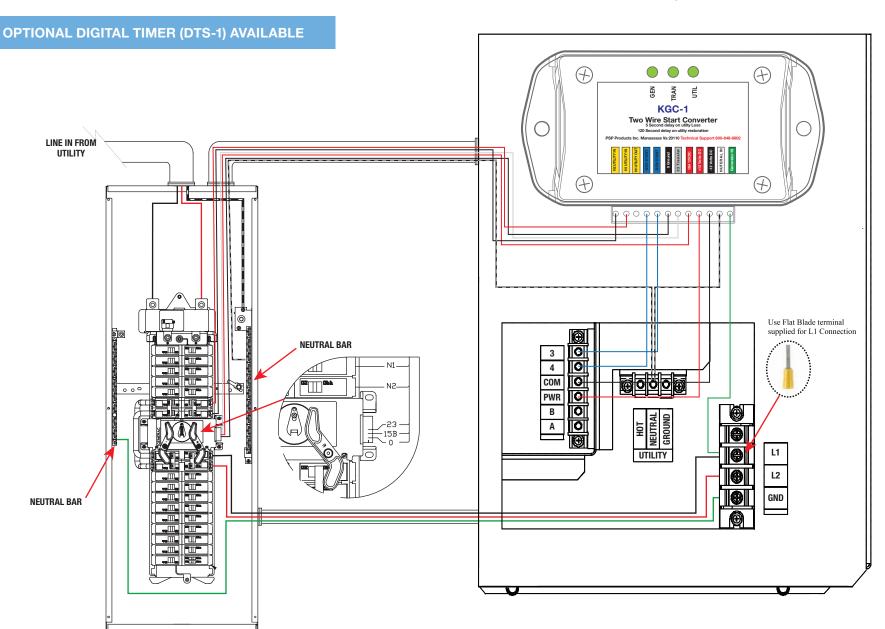

6&7 Shorted - 30 Seconds

#### **Generator Cool Down Timer**

Pins 8,9 & 10 Open - 10 Seconds Pins 8&9 Shorted - 300 Seconds Pins 9&10 Shorted - 600 Seconds

Use shorting pins provided if changes are required

#### **Preset Timers**

The KGC-1 is factory preset as follows: 5 second utility loss delay before starting the generator, 15 second delay before transferring after generator voltage is detected and a 2 minute delay before switching back to utility after power is restored. The generator ON contacts will open 10 seconds after the power transfers back to utility.

Optional weekly exercise timer available - Consult factory



## Generac® RTS to 2-Wire Start Installation







### **OPTIONAL DIGITAL TIMER (DTS-1) AVAILABLE**





# Generac® GenReady Panel to 2-Wire Start Installation