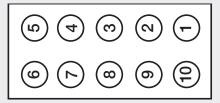

#### **TIMERS**

#### **Utility Return Transfer Timer**

Pins 3,4&5 Open - 129 Seconds Pins 3&4 Shorted - 30 Seconds Pins 4&5 Shorted - 600 Seconds

#### **Utility Loss Timer**

Pins 6&7 Open - 5 Seconds Pins 6&7 Shorted - 30 Seconds

#### **Generator Cool Down Timer**

Pins 8,9 & 10 Open - 10 Seconds Pins 8&9 Shorted - 300 Seconds Pins 9&10 Shorted - 600 Seconds

Use shorting pins provided if changes are required

#### **Preset Timers**

The KGC-1 is factory preset as follows: 5 second utility loss delay before starting the generator, 15 second delay before transferring after generator voltage is detected and a 2 minute delay before switching back to utility after power is restored. The generator ON contacts will open 10 seconds after the power transfers back to utility.

Optional weekly exercise timer available - Consult factory