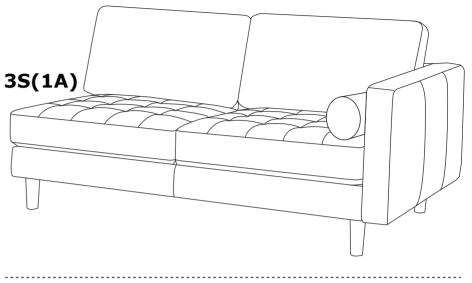

ntact our friendly customer service department for help first.



US:cs.us@costway.com UK:cs.uk@costway.com AU:cs.au@costway.com



# **Before You Start**

- $\triangle$  Please read all instructions carefully.
- $\triangle$  Retain instructions for future reference.
- $\triangle$  Separate and count all parts and hardware.
- $\triangle$  Read through each step carefully and follow the proper order.
- We recommend that, where possible, all items are assembled near to the area in which they will be placed in use, to avoid moving the product unnecessarily once assembled.
- $\triangle$  Always place the product on a flat, steady and stable surface.
- Keep all small parts and packaging materials for this product away from babies and children as they potentially pose a serious choking hazard.







COSTWAY





**Note:** This product is divided into 2 packages. Please make sure that all packages are delivered before unpacking and assembling the product. If you have any questions, please feel free to contact us.

COSTWAY