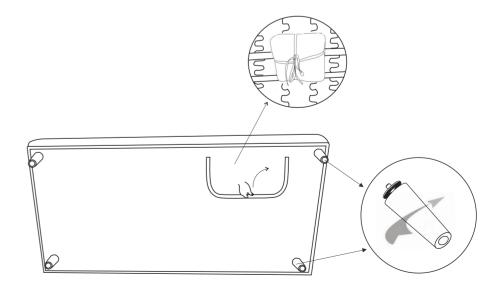

# **Before You Start**

- $\triangle$  Please read all instructions carefully.
- $\triangle$  Retain instructions for future reference.
- $\triangle$  Separate and count all parts and hardware.
- $\triangle$  Read through each step carefully and follow the proper order.
- We recommend that, where possible, all items are assembled near to the area in which they will be placed in use, to avoid moving the product unnecessarily once assembled.
- $\triangle$  Always place the product on a flat, steady and stable surface.
- Keep all small parts and packaging materials for this product away from babies and children as they potentially pose a serious choking hazard.