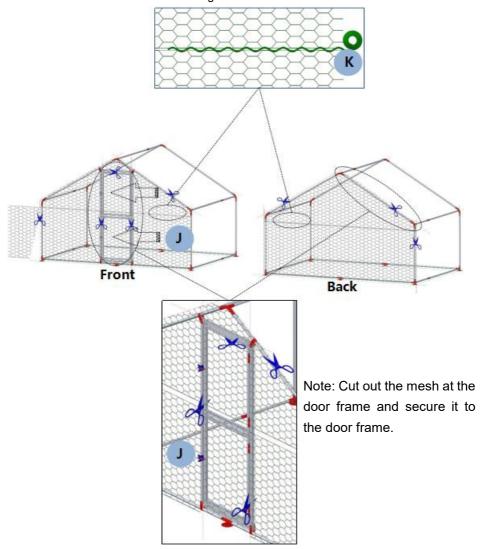

**Step9:** Install front and rear mesh (The two mesh are interlaced with PVC lashing rope.) and secure to the frame with excess length cut.

**Step10:** Lay the tarp over the top and secure it with rubber cords. Secure the chicken coop to the floor with tent pegs.