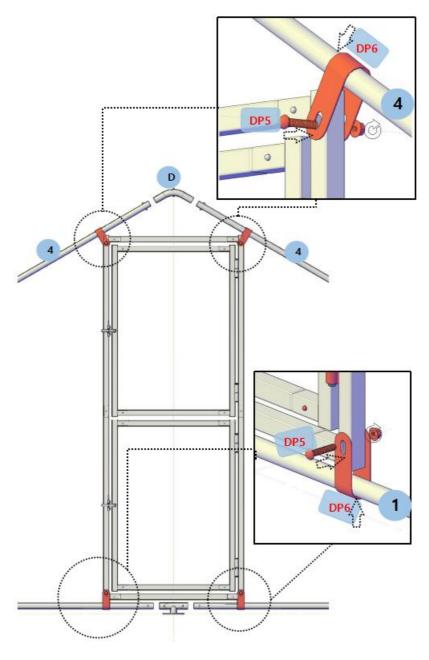

| 4   | 1590mm  | 4 |
|-----|---------|---|
| D1  |         | 1 |
| D2  |         | 1 |
| D3  |         | 1 |
| D4  |         | 1 |
| D5  | 0       | 2 |
| D6  |         | 2 |
| D7  | 3       | 2 |
| D8  |         | 4 |
| DP1 | Lock    | 2 |
| DP2 | M8      | 2 |
| DP3 | Ø10x80  | 4 |
| DP4 | M6      | 4 |
| DP5 | M8x40   | 4 |
| DP6 | U clips | 4 |
| С   | 0 0     | 5 |

## Assemble the parts as shown below:

**Step1:** Assemble 2A+C+2B into one piece (5 pieces in total)

**Step2:** Install the bottom frame according to the part number in the picture below.

Step3: Install the column according to the part number below.

Step4: Install the beam according to the part number in the picture below.

**Step5:** Install the top surface according to the part number in the figure below.

Step6: Install the door according to the part number below.