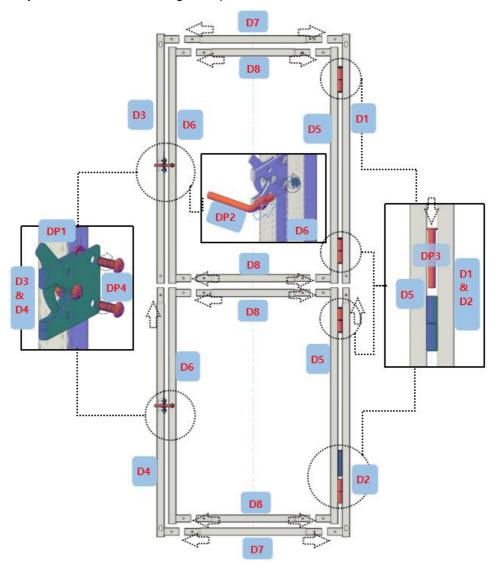

| 4   | 1590mm  | 4 |
|-----|---------|---|
| D1  |         | 1 |
| D2  |         | 1 |
| D3  |         | 1 |
| D4  |         | 1 |
| D5  | 0       | 2 |
| D6  |         | 2 |
| D7  | 3       | 2 |
| D8  |         | 4 |
| DP1 | Lock    | 2 |
| DP2 | M8      | 2 |
| DP3 | Ø10x80  | 4 |
| DP4 | M6      | 4 |
| DP5 | M8x40   | 4 |
| DP6 | U clips | 4 |
| С   | 0 0     | 5 |

| D |                   | 6    |
|---|-------------------|------|
| E |                   | 4    |
| F |                   | 0    |
| G |                   | 2    |
| Н |                   | 0    |
| J | Mesh(wide 1m)     | 1    |
| K | PVC lashing rope  | 1    |
| L | Plastic cable tie | 1bag |
| М | Tarpaulin         | 1    |
| N | Rubber cord       | 14   |
| 0 | Tent pegs         | 6    |

Step4: Install the beam according to the part number in the picture below.

**Step5:** Install the top surface according to the part number in the figure below.

Step6: Install the door according to the part number below.