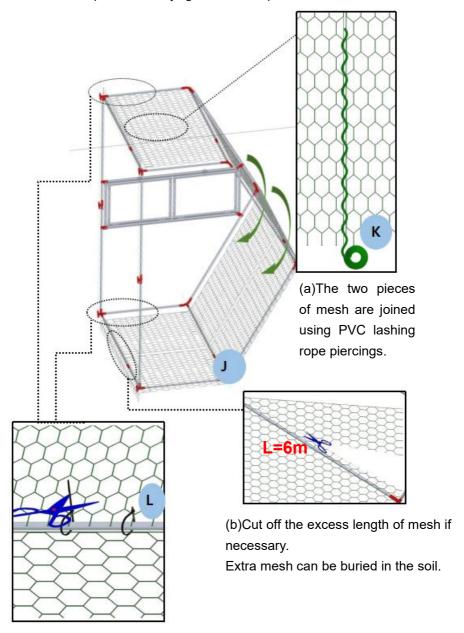

**Step7:** Attach the door to the frame.

**Step8:** Installation of top mesh. The laying mesh can be pre-cut to 6x1m.

(c)Secure the mesh to the frame with cable ties.

Cut off the excess length of cable ties.

**Step9:** Install front and rear mesh (The two mesh are interlaced with PVC lashing rope.) and secure to the frame with excess length cut.

**Step10:** Lay the tarp over the top and secure it with rubber cords. Secure the chicken coop to the floor with tent pegs.