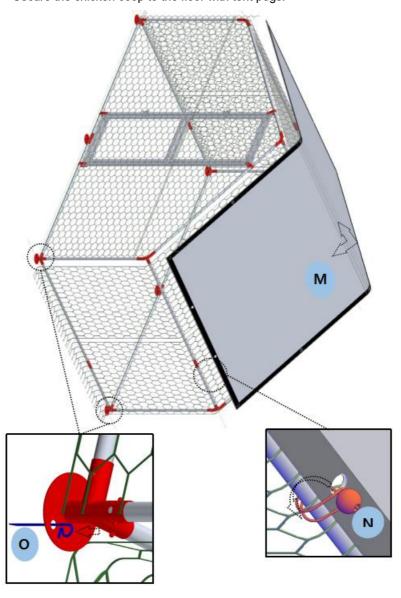

**Step9:** Install front and rear mesh (The two mesh are interlaced with PVC lashing rope.) and secure to the frame with excess length cut.

**Step10:** Lay the tarp over the top and secure it with rubber cords. Secure the chicken coop to the floor with tent pegs.