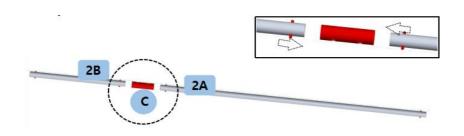

## Assemble the parts as shown below:

**Step1:** Assemble 2A+C+2B into one piece (5 pieces in total)

**Step2:** Install the bottom frame according to the part number in the picture below.

Step3: Install the column according to the part number below.