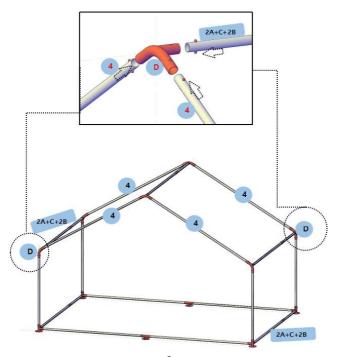

Step4: Install the beam according to the part number in the picture below.

**Step5:** Install the top surface according to the part number in the figure below.

Step6: Install the door according to the part number below.