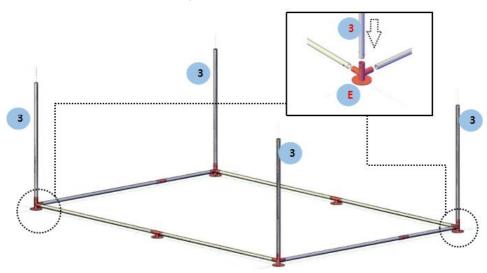

## Assemble the parts as shown below:

**Step1:** Assemble 2A+C+2B into one piece (5 pieces in total)

**Step2:** Install the bottom frame according to the part number in the picture below.

Step3: Install the column according to the part number below.