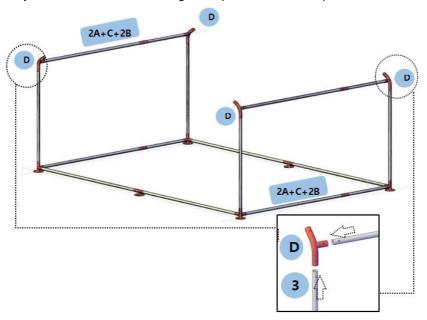

## Assemble the parts as shown below:

**Step1:** Assemble 2A+C+2B into one piece (5 pieces in total)

**Step2:** Install the bottom frame according to the part number in the picture below.

Step3: Install the column according to the part number below.

Step4: Install the beam according to the part number in the picture below.

**Step5:** Install the top surface according to the part number in the figure below.

Step6: Install the door according to the part number below.