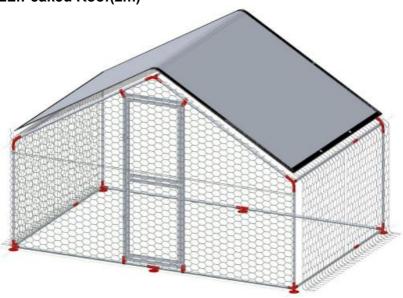

#### **ASSEMBLY**

| Mark | Picture |   |  |
|------|---------|---|--|
| 1    |         | 4 |  |
|      | 1450mm  |   |  |
| 2A   |         | 5 |  |
|      | 1500mm  |   |  |
| 2B   | 1       | 5 |  |
|      | 450mm   |   |  |
| 3    |         | 4 |  |
|      | 1050mm  |   |  |

## Assemble the parts as shown below:

**Step1:** Assemble 2A+C+2B into one piece (5 pieces in total)

**Step2:** Install the bottom frame according to the part number in the picture below.

Step3: Install the column according to the part number below.