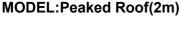

# **CHICKEN COOP** Peaked Roof(2m)

#### **MODEL AND PARAMETERS**

| Model          | Peaked Roof(2m)                      |
|----------------|--------------------------------------|
| Product Size   | L200*W300*H200cm                     |
| Door frame     | 67.5*170cm                           |
| Protective net | Steel (Plastic impregnation), Ф0.9mm |
| Main frame     | Galvanized steel pipe, Φ25*0.8mm     |