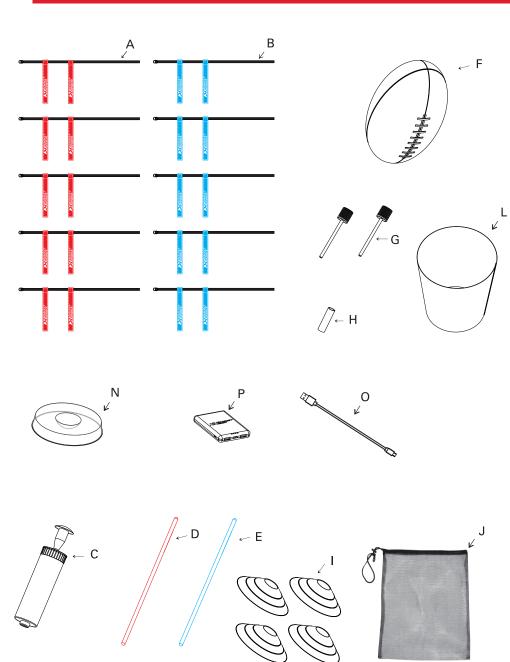

# **INCLUDED EQUIPMENT**

- A. Red Flags
- B. Blue Flags
- C. Air Pump
- D. Red Glow Stick x50
- E. Blue Glow Stick x50
- F. Football
- G. Air Needles
- H. Connectors for Glow Stick x100
- I. Cones
- J. Mesh Bag
- K. Charger Bag
- L. PP Sheet
- M. Light Strip
- N. Ball Holder
- O. USB Charging Cable
- P. Power Bank