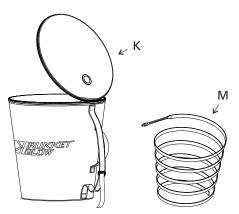

# **LED QUICK CHARGER INSTRUCTIONS**

- To recharge the power bank:
  - 1. Plug the USB-C end into the Power Bank.
  - 2. Plug the standard USB end into a computer or standard USB AC outlet adapter.
  - 3. A blue light will appear while the Power Bank is charging.
  - 4. Lights on the charger will be visible when the Power Bank is fully charged.
- A full charge typically takes 1-2 hours and should last for many uses of the charge bag.
- Once the power bank is fully charged, connect it to the quick charger using the standard USB connection port, and tuck it inside the pocket on the inside of the Quick Charge bag's lid.
- Make sure to connect the male LED strip connector to the female connector on the lid.
- Place the clear plastic spacer / ball holder at the bottom of the bag.
- Place glow-in-the-dark ball(s) inside the Quick Charger.
- Zip-up the Quick Charger and press the button on the top of the lid to turn on the Quick Charger's LED lighting system.
- Charge for 30-60 seconds.
- Enjoy!