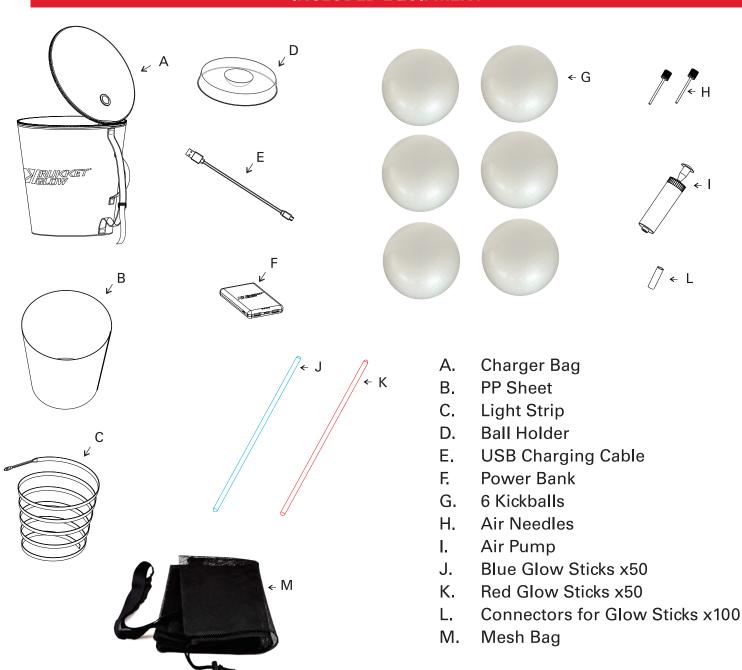

# RUKKET GLOW QUICK CHARGER WITH DODGEBALL SET



Please call us if you have any questions or concerns at 1-855-4RUKKET

Please read our product safety warnings before setup

# **INCLUDED EQUIPMENT**



PAGE 1

# RUKKET GLOW QUICK CHARGER ASSEMBLY INSTRUCTIONS

### TIPS FOR USING YOUR RUKKET GLOW LED QUICK CHARGER

- Scan QR Code for a link to video instructions and more!
- Use the Rukket Glow quick charger as a carry bag when not in use.
- Most Rukket Sports glow-in-the-dark products will absorb a full charge in 30-60 seconds.
- Keep one ball in play and the other in the bag for a quick charge as needed.
- To save battery life only turn the lights on while charging.



# LED QUICK CHARGER INSTRUCTIONS

- To recharge the power bank:
  - 1. Plug the USB-C end into the Power Bank.
  - 2. Plug the standard USB end into a computer or standard USB AC outlet adapter.
  - 3. A blue light will appear while the Power Bank is charging.
  - 4. Lights on the charger will be visible when the Power B