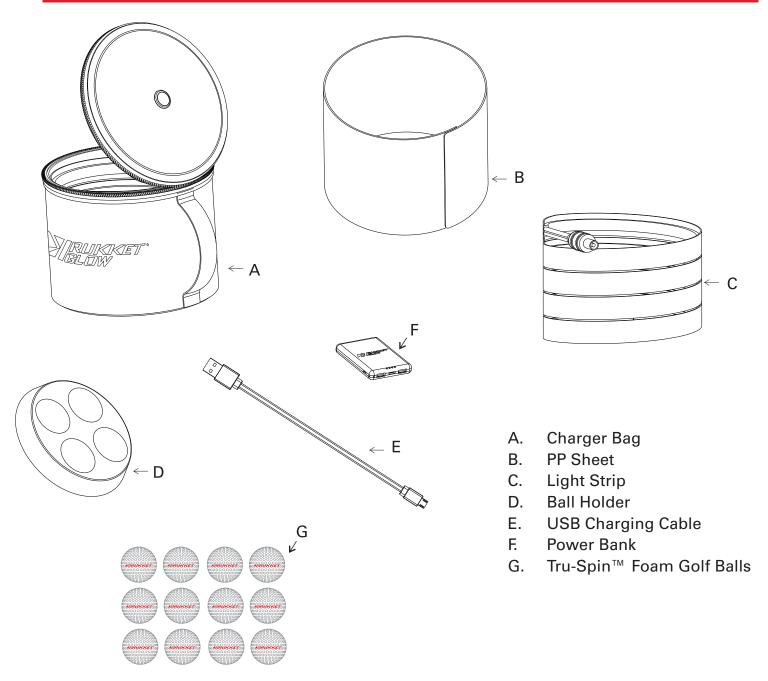

# RUKKET<sup>®</sup> GLOW QUICK CHARGER WITH TRU-SPIN™ FOAM GOLF BALLS





Please call us if you have any questions or concerns at 1-855-4RUKKET Please read our product safety warnings before setup

## **INCLUDED EQUIPMENT**



QUESTIONS? GIVE US A CALL! (1-855)-478-5538



PAGE 1

# RUKKET<sup>®</sup> GLOW QUICK CHARGER ASSEMBLY INSTRUCTIONS

#### TIPS FOR USING YOUR RUKKET GLOW LED QUICK CHARGER

- Scan QR Code for a link to video instructions and more!
- Use the Rukket Glow quick charger as a carry bag when not in use.
- Most Rukket Sports glow-in-the-dark products will absorb a full charge in 30-60 seconds.
- Keep one ball in play and the other in the bag for a quick charge as needed.
- To save battery life only turn the lights on while charging.



## LED QUICK CHARGER INSTRUCTIONS

- To recharge the power bank:
  - 1. Plug the USB-C end into the Power Bank.
  - 2. Plug the standard USB end into a computer or standard USB AC outlet adapter.
  - 3. A blue light will appear while the Power Bank is charging.