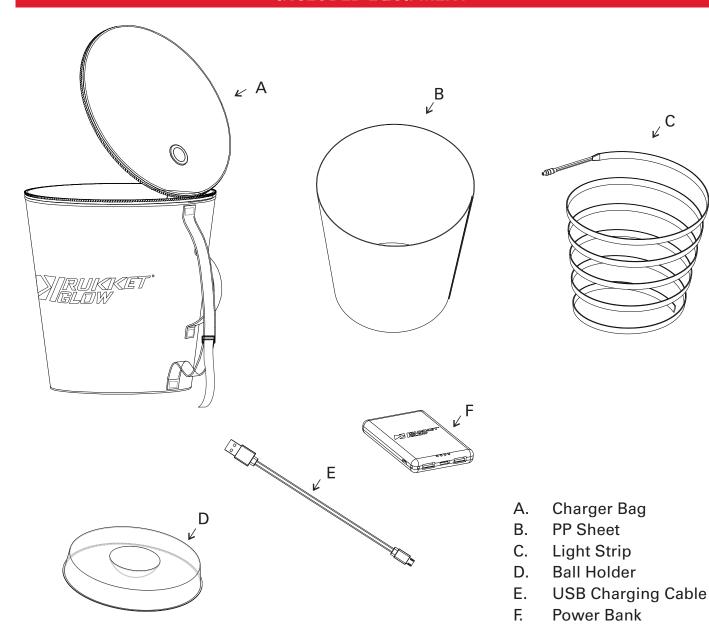

# RUKKET GLOW QUICK CHARGER ASSEMBLY INSTRUCTIONS



Please call us if you have any questions or concerns at 1-855-4RUKKET

Please read our product safety warnings before setup

# **INCLUDED EQUIPMENT**



# RUKKET GLOW QUICK CHARGER ASSEMBLY INSTRUCTIONS

### TIPS FOR USING YOUR RUKKET GLOW LED QUICK CHARGER

- Scan QR Code for a link to video instructions and more!
- Use the Rukket Glow quick charger as a carry bag when not in use.
- Most Rukket Sports glow-in-the-dark products will absorb a full charge in 30-60 seconds.
- Keep one ball in play and the other in the bag for a quick charge as needed.
- To save battery life only turn the lights on while charging.



# LED QUICK CHARGER INSTRUCTIONS

- To recharge the power bank:
  - 1. Plug the USB-C end into the Power Bank.
  - 2. Plug the standard USB end into a computer or standard USB AC outlet adapter.
  - 3. A blue light will appear while the Power Bank is charging.
  - 4. Lights on the charger will be visible when the Power Bank is f