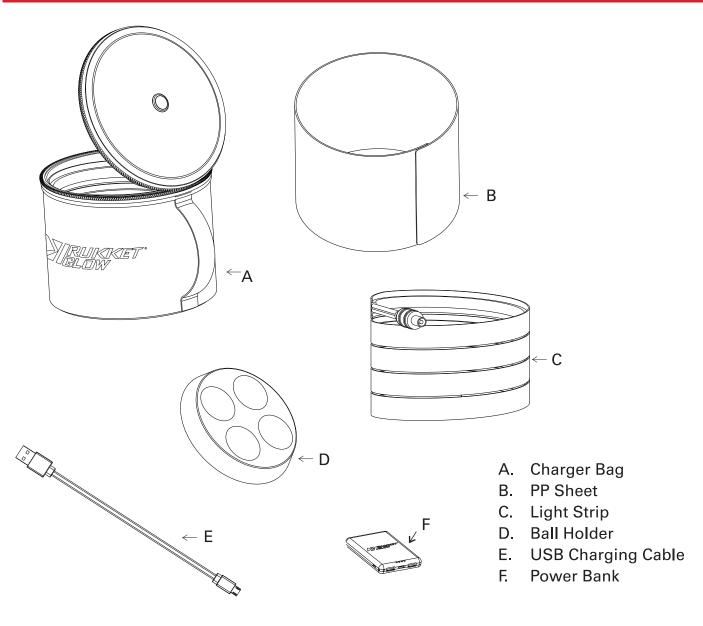

# RUKKET<sup>®</sup> GLOW QUICK CHARGER **ASSEMBLY INSTRUCTIONS**





Please call us if you have any questions or concerns at 1-855-4RUKKET Please read our product safety warnings before setup

### **INCLUDED EQUIPMENT**





# RUKKET<sup>®</sup> GLOW QUICK CHARGER ASSEMBLY INSTRUCTIONS

#### TIPS FOR USING YOUR RUKKET GLOW LED QUICK CHARGER

- Scan QR Code for a link to video instructions and more!
- Use the Rukket Glow quick charger as a carry bag when not in use.
- Most Rukket Sports glow-in-the-dark products will absorb a full charge in 30-60 seconds.
- Keep one ball in play and the other in the bag for a quick charge as needed.
- To save battery life only turn the lights on while charging.



#### LED QUICK CHARGER INSTRUCTIONS

- To recharge the power bank:
  - 1. Plug the USB-C end into the Power Bank.
  - 2. Plug the standard USB end into a computer or standard USB AC outlet adapter.
  - 3. A blue light will appear while the Power Bank is charging.
  - 4. Lights on the charger will be visible when t