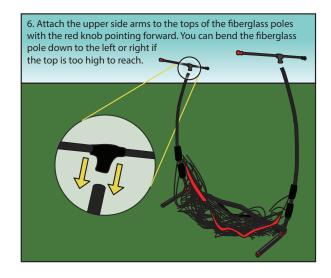

# Note: The buttons and holes for the rear pieces are all on the top of the pipes, while the buttons and holes for the legs are on the sides facing inward.