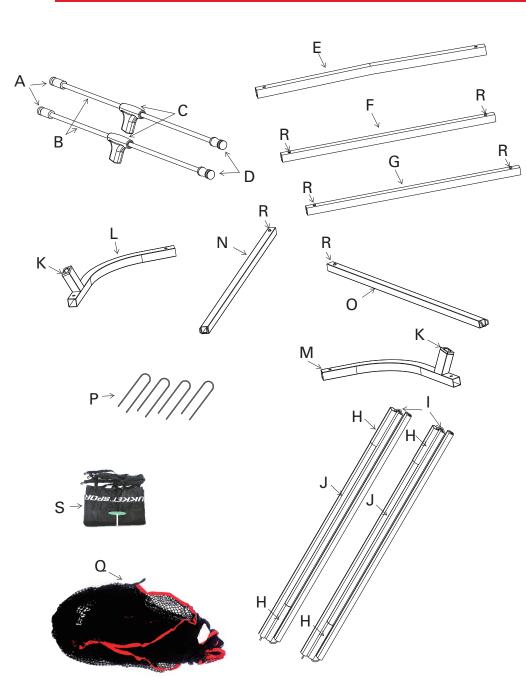

#### **INCLUDED EQUIPMENT**

- A. Black Plastic Net Hanging Piece (Back of Net)
- B. Fiberglass Rod
- C. Plastic T-Joint
- D. Red Plastic Net Hanging Piece (Front of Net)
- E. Center Base Piece
- F. Left Base Tube Piece
- G. Right Base Tube Piece
- H. Metal Sleeve on Fiberglass Rod
- I. Elastic Rope
- J. Flat Fiberglass Rod
- K. Plastic Insert
- L. Left Base Elbow
- M. Right Base Elbow
- N. Left Front Base Tube
- O. Right Front Base Tube
- P. Metal Stakes
- Q. Golf Net
- R. Spring Button
- S. Target