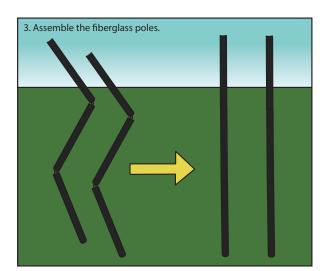

# Note: The buttons and holes for the rear pieces are all on the top of the pipes, while the buttons and holes for the legs are on the sides facing inward.