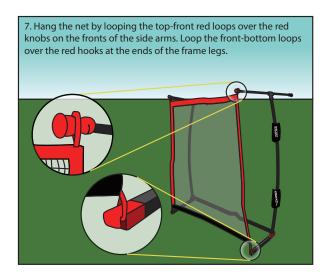

# Note: The buttons and holes for the rear pieces are all on the top of the pipes, while the buttons and holes for the legs are on the sides facing inward.