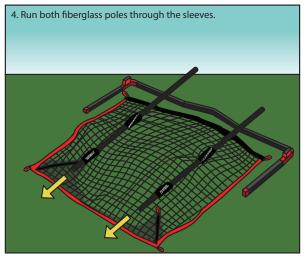

# Note: The buttons and holes for the rear pieces are all on the top of the pipes, while the buttons and holes for the legs are on the sides facing inward.