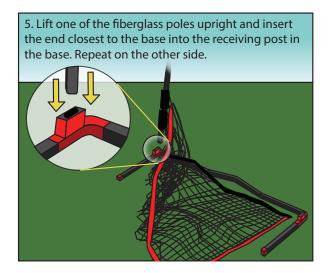

# Note: The buttons and holes for the rear pieces are all on the top of the pipes, while the buttons and holes for the legs are on the sides facing inward.