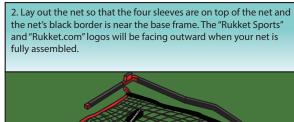

#### **INCLUDED EQUIPMENT**

- A. Black Plastic Net Hanging Piece (Back of Net)
- B. Fiberglass Rod
- C. Plastic T-Joint
- D. Red Plastic Net Hanging Piece (Front of Net)
- E. Center Base Piece
- F. Left Base Tube Piece
- G. Right Base Tube Piece
- H. Metal Sleeve on Fiberglass Rod
- I. Elastic Rope
- J. Flat Fiberglass Rod
- K. Plastic Insert
- L. Left Base Elbow
- M. Right Base Elbow
- N. Left Front Base Tube
- O. Right Front Base Tube
- P. Metal Stakes
- Q. Golf Net
- R. Spring Button
- S. Target