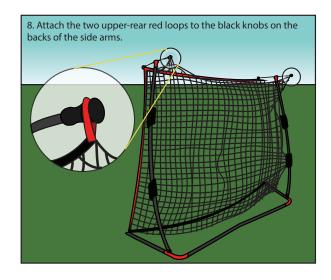

# Note: The buttons and holes for the rear pieces are all on the top of the pipes, while the buttons and holes for the legs are on the sides facing inward.