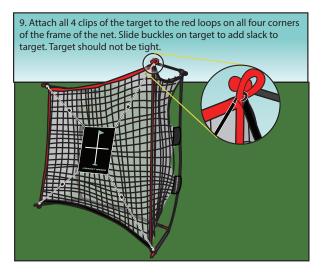

# Note: The buttons and holes for the rear pieces are all on the top of the pipes, while the buttons and holes for the legs are on the sides facing inward.