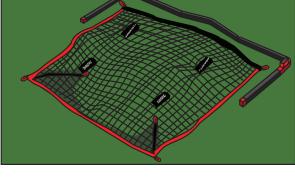

#### **INCLUDED EQUIPMENT**

- A. Black Plastic Net Hanging Piece (Back of Net)
- B. Fiberglass Rod
- C. Plastic T-Joint
- D. Red Plastic Net Hanging Piece (Front of Net)
- E. Center Base Piece
- F. Left Base Tube Piece
- G. Right Base Tube Piece
- H. Metal Sleeve on Fiberglass Rod
- I. Elastic Rope
- J. Flat Fiberglass Rod
- K. Plastic Insert
- L. Left Base Elbow
- M. Right Base Elbow
- N. Left Front Base Tube
- O. Right Front Base Tube
- P. Metal Stakes
- Q. Golf Net
- R. Spring Button
- S. Target