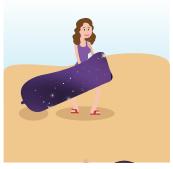

2. Open one of the two air mouths and run forward a few steps to inflate that portion.

3. Repeat for the other air mouth and quickly seal the mouth by closing the opening and rolling it 3-5 times until tight.