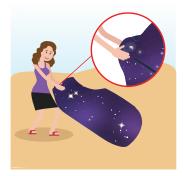

2. Open one of the two air mouths and run forward a few steps to inflate that portion.

3. Repeat for the other air mouth and quickly seal the mouth by closing the opening and rolling it 3-5 times until tight.

4. Once rolled, grab the clips and buckle them together.

5. Flip the carry bag inside out to expose the comfort lining.

6. Stuff a hoodie or other garment of clothing into the carry bag to create a pillow.