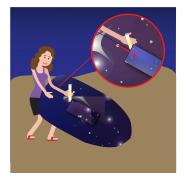

7. When the lounger is inflated, open the center and insert the LED light into the sleeve.

8. Hop in the lounger and relax all day into the night!