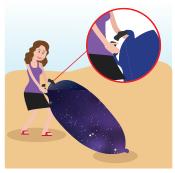

4. Once rolled, grab the clips and buckle them together.

5. Flip the carry bag inside out to expose the comfort lining.

6. Stuff a hoodie or other garment of clothing into the carry bag to create a pillow.