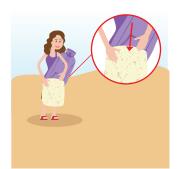

4. Once rolled, grab the clips and buckle them together.

5. Flip the carry bag inside out to expose the comfort lining.

6. Stuff a hoodie or other garment of clothing into the carry bag to create a pillow.