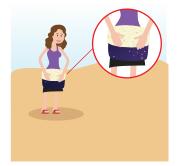

2. Open one of the two air mouths and run forward a few steps to inflate that portion.

3. Repeat for the other air mouth and quickly seal the mouth by closing the opening and rolling it 3-5 times until tight.