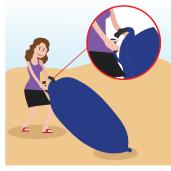

2. Open one of the two air mouths and run forward a few steps to inflate that portion.

3. Repeat for the other air mouth and quickly seal the mouth by closing the opening and rolling it 3-5 times until tight.

4. Once rolled, grab the clips and buckle them together.

5. Flip the carry bag inside out to expose the comfort lining.

6. Stuff a hoodie or other garment of clothing into the carry bag to create a pillow.