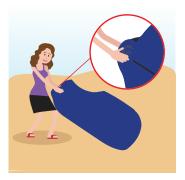

2. Open one of the two air mouths and run forward a few steps to inflate that portion.

3. Repeat for the other air mouth and quickly seal the mouth by closing the opening and rolling it 3-5 times until tight.