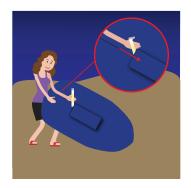

7. When the lounger is inflated, open the center and insert the LED light into the sleeve.

8. Hop in the lounger and relax all day into the night!