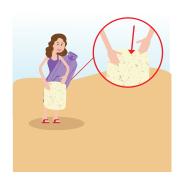

4. Once rolled, grab the clips and buckle them together.

5. Flip the carry bag inside out to expose the comfort lining.

6. Stuff a hoodie or other garment of clothing into the carry bag to create a pillow.