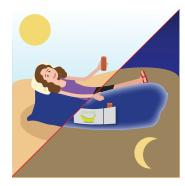

7. When the lounger is inflated, open the center and insert the LED light into the sleeve.

8. Hop in the lounger and relax all day into the night!