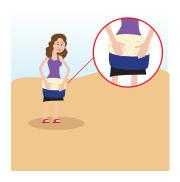

4. Once rolled, grab the clips and buckle them together.

5. Flip the carry bag inside out to expose the comfort lining.

6. Stuff a hoodie or other garment of clothing into the carry bag to create a pillow.