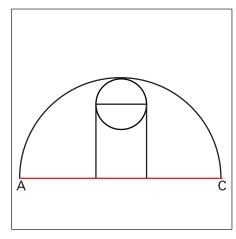

## Parts Included

Ringed Cord Colored Chalk, 3-pack Stencil Numbers Stencil Rukket Sports Logo

1. Mark a starting point(1) on the ground directly underneath center of backboard as shown

2. Have another person hold down black ring (2) on starting point mark. Bring blue ring (3) to position "A". Insert chalk into blue ring and draw line from position "A" to position "C". Note: String must be taught while drawing all lines.

6. Using string as guide, draw line from "F" to "F" at mark.

7. Using string as guide, draw line from "A" to "C".

8. Using Rukket Sports logo and number stencils, mark court as desired with chalk.