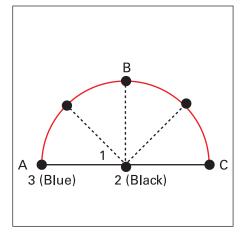

## Parts Included

Ringed Cord Colored Chalk, 3-pack Stencil Numbers Stencil Rukket Sports Logo

1. Mark a starting point(1) on the ground directly underneath center of backboard as shown

2. Have another person hold down black ring (2) on starting point mark. Bring blue ring (3) to position "A". Insert chalk into blue ring and draw line from position "A" to position "C". Note: String must be taught while drawing all lines.