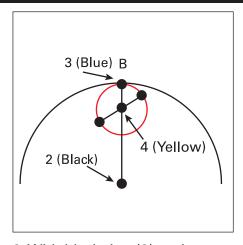

## COURT CREATOR SET-UP INSTRUCTIONS

3. With black ring (2) under backboard, bring blue ring (3) to position "B". Have another person hold down yellow ring (4). insert chalk into blue ring (3) and draw circle around yellow ring (4).