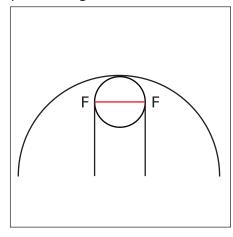

6. Using string as guide, draw line from "F" to "F" at mark.

7. Using string as guide, draw line from "A" to "C".

8. Using Rukket Sports logo and number stencils, mark court as desired with chalk.