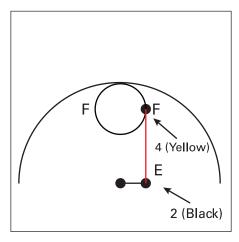

4. With black ring (2) under backboard, bring red ring (5) to position "E" and make a mark inside red ring.

5. Place black ring at position "E". Bring yellow ring (4) to position "F" and make a mark inside yellow ring (4). Draw line from "F" to "E" along edge of string. Repeat this step for opposite side.