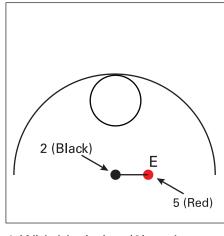

4. With black ring (2) under backboard, bring red ring (5) to position "E" and make a mark inside red ring.

5. Place black ring at position "E". Bring yellow ring (4) to position "F" and make a mark inside yellow ring (4). Draw line from "F" to "E" along edge of string. Repeat this step for opposite side.