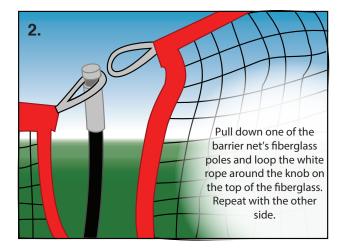

## BARRIER NET CONNECTOR ASSEMBLY INSTRUCTIONS

Our video instructions provide the best guidance for setting up your Barrier Net Connector.

They can be viewed online at

Please call us if you have any questions or concerns at 1-855-4RUKKET