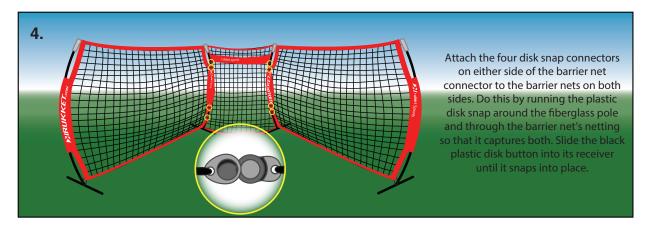

## BARRIER NET CONNECTOR ASSEMBLY INSTRUCTIONS

Our video instructions provide the best guidance for setting up your Barrier Net Connector.

They can be viewed online at

Please call us if you have any questions or concerns at 1-855-4RUKKET

## **INCLUDED EQUIPMENT**

- A. Connector
- B. Insert Button