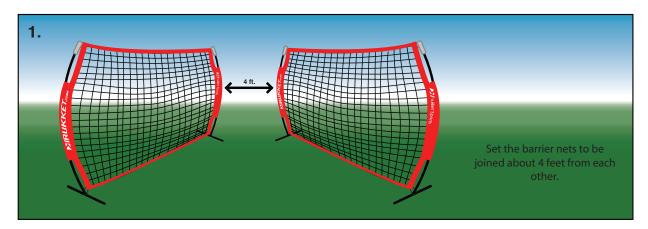

## BARRIER NET CONNECTOR ASSEMBLY INSTRUCTIONS

Our video instructions provide the best guidance for setting up your Barrier Net Connector.

They can be viewed online at

Please call us if you have any questions or concerns at 1-855-4RUKKET