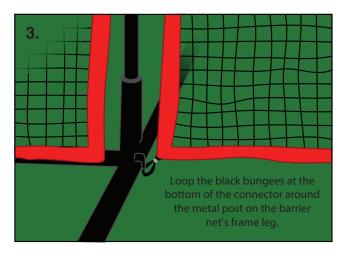

## BARRIER NET CONNECTOR ASSEMBLY INSTRUCTIONS

Our video instructions provide the best guidance for setting up your Barrier Net Connector.

They can be viewed online at

Please call us if you have any questions or concerns at 1-855-4RUKKET