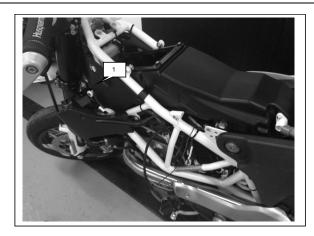

#### • ROUTE the HARNESS on LEFT SIDE

1 - Final location for the ECU

Connect to Injector (Under the Airbox) Injector Connector is marked on the Harnes Unplug OEM Connector and plug the Harness between.