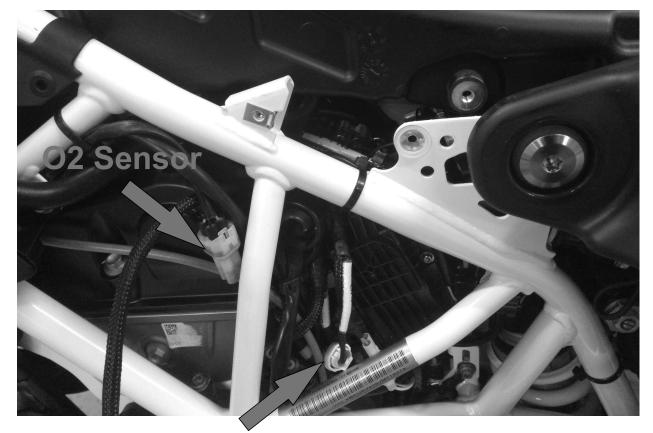

#### • ROUTE the HARNESS on LEFT SIDE

1 - Final location for the ECU

Connect to Injector (Under the Airbox) Injector Connector is marked on the Harnes Unplug OEM Connector and plug the Harness between.