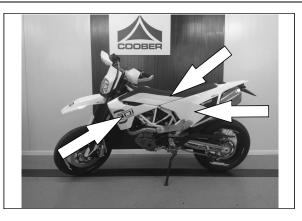

# **701 Supermoto** (2017 - )





#### REMOVE SEAT AND PLASTIC COVER

Left side, front and rear cover









#### • REMOVE AIR COVER and INTAKE CHANNEL

LIFT UP AIRBOX

Open the clamp on Throttle Body and lift up the Airbox

To lift up the Airbox, release two bolts Left / Right



#### • ROUTE the HARNESS on LEFT SIDE

1 - Final location for the ECU







Connect to Injector (Under the Airbox) Injector Connector is marked on the Harnes Unplug OEM Connector and plug the Harness between.

#### CONNECT GND

Battery is under the OEM ECU GROUND is BLACK



Connectors are marked on the Harness Unplug OEM Connector and Plug the Harness between.







- Fix All Wires
- Connect the ECU
- Install PLASTIC COVERS
  - 1 Location for the ECU



#### WARNING



Use Velcro Tape to fix the ECU

#### WARNING



Fix the Harness and Connectors with zip tie





### WARNING

USE INNER IGNITION (NOT OUTSIDE)