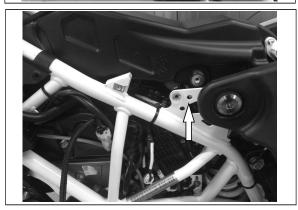

# **701 Supermoto** (2017 - )





#### REMOVE SEAT AND PLASTIC COVER

Left side, front and rear cover









#### • REMOVE AIR COVER and INTAKE CHANNEL

LIFT UP AIRBOX

Open the clamp on Throttle Body and lift up the Airbox

To lift up the Airbox, release two bolts Left / Right



#### • ROUTE the HARNESS on LEFT SIDE

1 - Final location for the ECU







Connect to Injector (Under the Airbox) Injector Connector is marked on the Harnes Unplug OEM Connector and plug the Harness between.

#### CONNECT GND

Battery is under the OEM ECU GROUND is BLACK



Connectors are marked on the Harness Unplug OEM Connector and Plug the Harness between.







- Fix All Wires
- Connect the ECU
- Install PLASTIC COVERS
  - 1 Location for the ECU



#### WARNING



Use Velcro Tape to fix the ECU

#### WARNING



Fix the Harness and Connectors with zip tie





### WARNING

USE INNER IGNITION (NOT OUTSIDE)

Ŵ