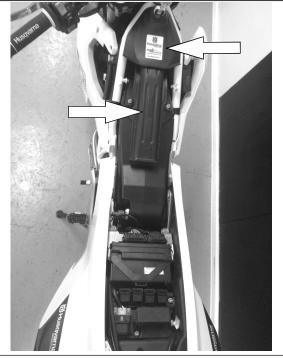

#### • ROUTE the HARNESS on LEFT SIDE

1 - Final location for the ECU

Connect to Injector (Under the Airbox) Injector Connector is marked on the Harnes Unplug OEM Connector and plug the Harness between.

#### CONNECT GND

Battery is under the OEM ECU GROUND is BLACK

Connectors are marked on the Harness Unplug OEM Connector and Plug the Harness between.

- Fix All Wires
- Connect the ECU
- Install PLASTIC COVERS
  - 1 Location for the ECU