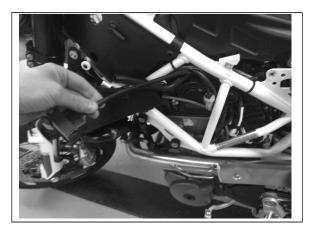

#### • REMOVE AIR COVER and INTAKE CHANNEL

LIFT UP AIRBOX

Open the clamp on Throttle Body and lift up the Airbox

To lift up the Airbox, release two bolts Left / Right