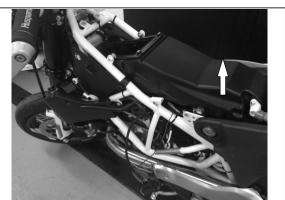

#### • ROUTE the HARNESS on LEFT SIDE

1 - Final location for the ECU

Connect to Injector (Under the Airbox) Injector Connector is marked on the Harnes Unplug OEM Connector and plug the Harness between.