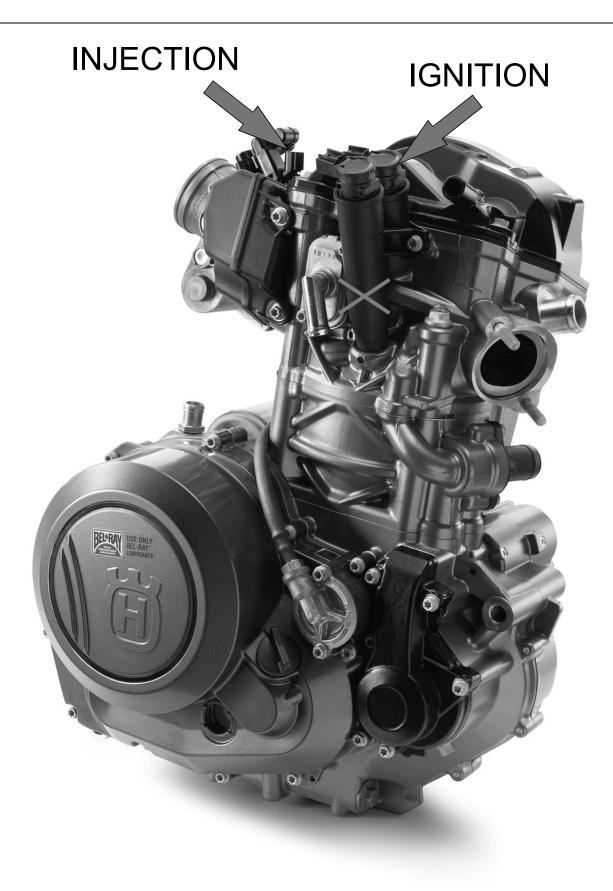

LASTIC COVER

Left side, front and rear cover









#### • REMOVE AIR COVER and INTAKE CHANNEL

LIFT UP AIRBOX

Open the clamp on Throttle Body and lift up the Airbox

To lift up the Airbox, release two bolts Left / Right



#### • ROUTE the HARNESS on LEFT SIDE

1 - Final location for the ECU







Connect to Injector (Under the Airbox) Injector Connector is marked on the Harnes Unplug OEM Connector and plug the Harness between.

#### CONNECT GND

Battery is under the OEM ECU GROUND is BLACK



Connectors are marked on the Harness Unplug OEM Connector and Plug the Harness between.







- Fix All Wires
- Connect the ECU
- Install PLASTIC COVERS
  - 1 Location for the ECU



#### WARNING



Use Velcro Tape to fix the ECU

#### WARNING



Fix the Harness and Connectors with zip tie





### WARNING

USE INNER IGNITION (NOT OUTSIDE)

Ŵ









## CRANK SENSOR