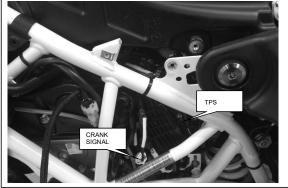

# **701 Supermoto** (2017 - )





#### REMOVE SEAT AND PLASTIC COVER

Left side, front and rear cover









#### • REMOVE AIR COVER and INTAKE CHANNEL

LIFT UP AIRBOX

Open the clamp on Throttle Body and lift up the Airbox

To lift up the Airbox, release two bolts Left / Right



#### • ROUTE the HARNESS on LEFT SIDE

1 - Final location for the ECU







Connect to Injector (Under the Airbox) Injector Connector is marked on the Harnes Unplug OEM Connector and plug the Harness between.

#### CONNECT GND

Battery is under the OEM ECU GROUND is BLACK



Connectors are marked on the Harness Unplug OEM Connector and Plug the Harness between.







- Fix All Wires
- Connect the ECU
- Install PLASTIC COVERS
  - 1 Location for the ECU



#### WARNING



Use Velcro Tape to fix the ECU

#### WARNING



Fix the Harness and Connectors with zip tie





### WARNING

USE INNER IGNITION (NOT OUTSIDE)

Ŵ









## CRANK SENSOR