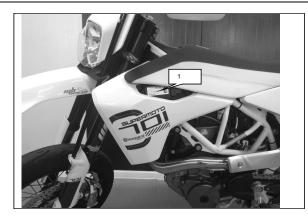

#### • ROUTE the HARNESS on LEFT SIDE

1 - Final location for the ECU

Connect to Injector (Under the Airbox) Injector Connector is marked on the Harnes Unplug OEM Connector and plug the Harness between.

#### CONNECT GND

Battery is under the OEM ECU GROUND is BLACK

Connectors are marked on the Harness Unplug OEM Connector and Plug the Harness between.

- Fix All Wires
- Connect the ECU
- Install PLASTIC COVERS
  - 1 Location for the ECU