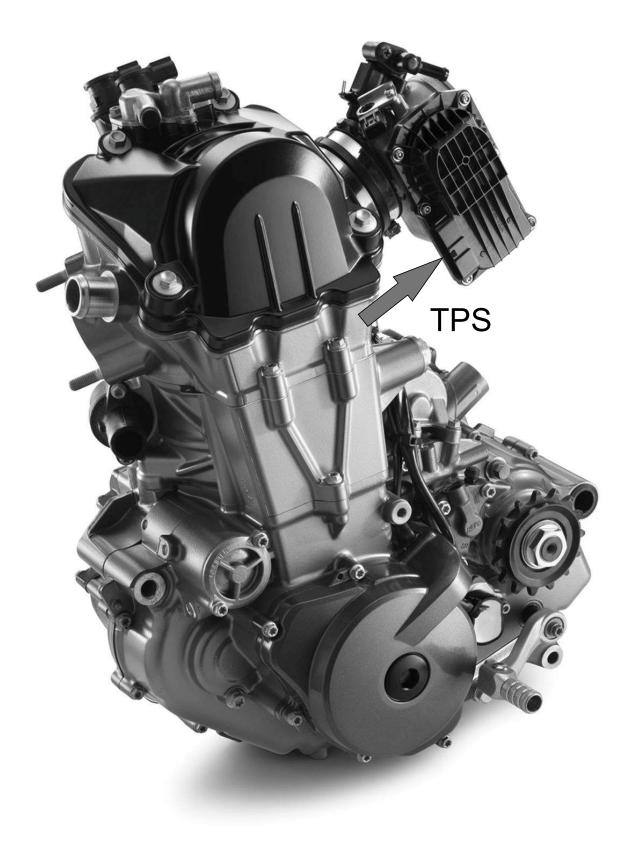

#### • REMOVE AIR COVER and INTAKE CHANNEL

LIFT UP AIRBOX

Open the clamp on Throttle Body and lift up the Airbox

To lift up the Airbox, release two bolts Left / Right