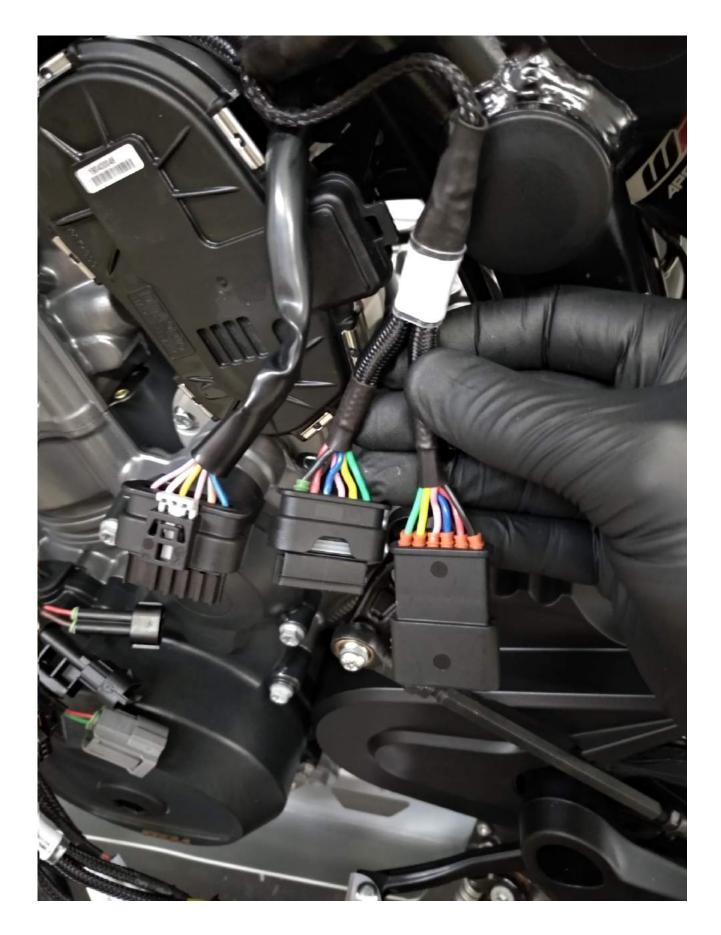

# KTM 790 ADV 2019 -









#### • REMOVE BATTERY COVER



• PULL OF REAR PLASTIC COVER



#### • REMOVE TANK PROTECTION



## • DISCONNECT TANK AND TURN OFF VALVE (REMOVE HOSE)





#### • REMOVE TANK SCREW ON BOTH SIDE



#### • PULL OFF TANK CAP AND DISCONNECT HOSE



• UNLOCK FUEL LINE AND REMOVE GAS TANK



## • INSTALL COOBER HARNESS



## • INSTALL THROTTLE BODY CONNECTOR (TPS)



#### • ROUTE CYLINDER 2 INJ AND IGN TO OTHER SIDE



#### • CONNECT CYL 1 IGNITION AND INJECTION



#### • CONNECT CRANK SIGNAL



#### • CONNECT CYL 2 IGNITION AND INJECTION



#### • CONNECT CYL 2 IGNITION AND INJECTION



#### • CONNECT GROUND



#### **PUT ALL THE PARTS BACK, CONNECT THE ECU, START IT, RIDE IT**



## WARNING / ACHTUNG



Fix the Harness and Connectors with zip tie