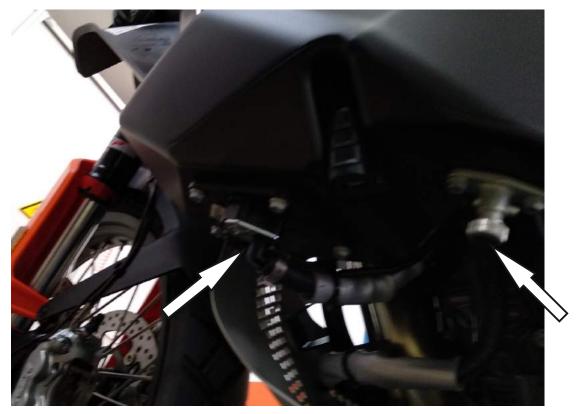

# KTM 790 ADV 2019 -









#### • REMOVE BATTERY COVER



• PULL OF REAR PLASTIC COVER



#### • REMOVE TANK PROTECTION



## • DISCONNECT TANK AND TURN OFF VALVE (REMOVE HOSE)





#### • REMOVE TANK SCREW ON BOTH SIDE



#### • PULL OFF TANK CAP AND DISCONNECT HOSE



• UNLOCK FUEL LINE AND REMOVE GAS TANK



## • INSTALL COOBER HARNESS



## • INSTALL THROTTLE BODY CONNECTOR (TPS)



#### • ROUTE CYLINDER 2 INJ AND IGN TO OTHER SIDE



#### • CONNECT CYL 1 IGNITION AND INJECTION



#### • CONNECT CRANK SIGNAL



#### • CONNECT CYL 2 IGNITION AND INJECTION



#### • CONNECT CYL 2 IGNITION AND INJECTION



#### • CONNECT GROUND



#### **PUT ALL THE PARTS BACK, CONNECT THE ECU, START IT, RIDE IT**



## WARNING / ACHTUNG



Fix the Harness and Connectors with zip tie