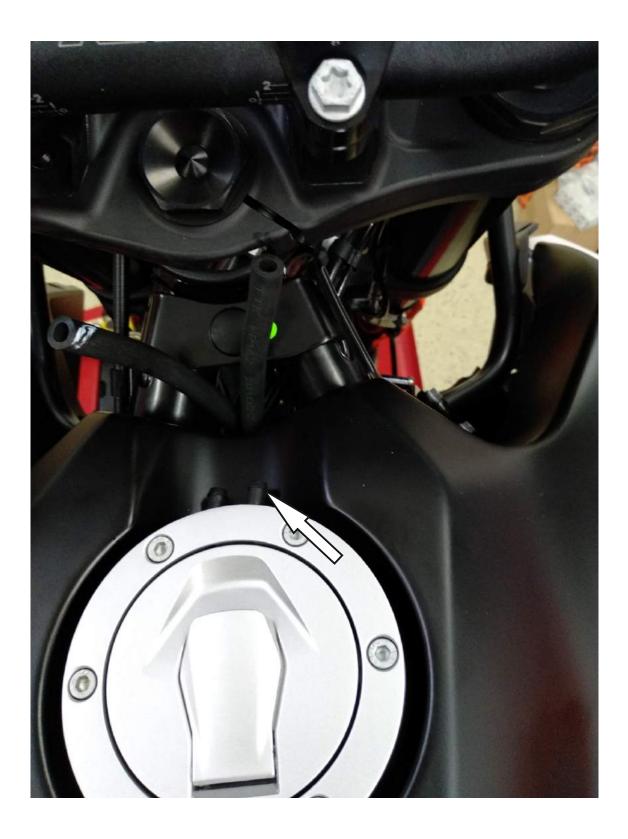

# KTM 790 ADV 2019 -









#### • REMOVE BATTERY COVER



• PULL OF REAR PLASTIC COVER



#### • REMOVE TANK PROTECTION



## • DISCONNECT TANK AND TURN OFF VALVE (REMOVE HOSE)





#### • REMOVE TANK SCREW ON BOTH SIDE



#### • PULL OFF TANK CAP AND DISCONNECT HOSE



• UNLOCK FUEL LINE AND REMOVE GAS TANK



## • INSTALL COOBER HARNESS



## • INSTALL THROTTLE BODY CONNECTOR (TPS)



#### • ROUTE CYLINDER 2 INJ AND IGN TO OTHER SIDE



#### • CONNECT CYL 1 IGNITION AND INJECTION



#### • CONNECT CRANK SIGNAL



#### • CONNECT CYL 2 IGNITION AND INJECTION



#### • CONNECT CYL 2 IGNITION AND INJECTION



#### • CONNECT GROUND



#### **PUT ALL THE PARTS BACK, CONNECT THE ECU, START IT, RIDE IT**



## WARNING / ACHTUNG



Fix the Harness and Connectors with zip tie