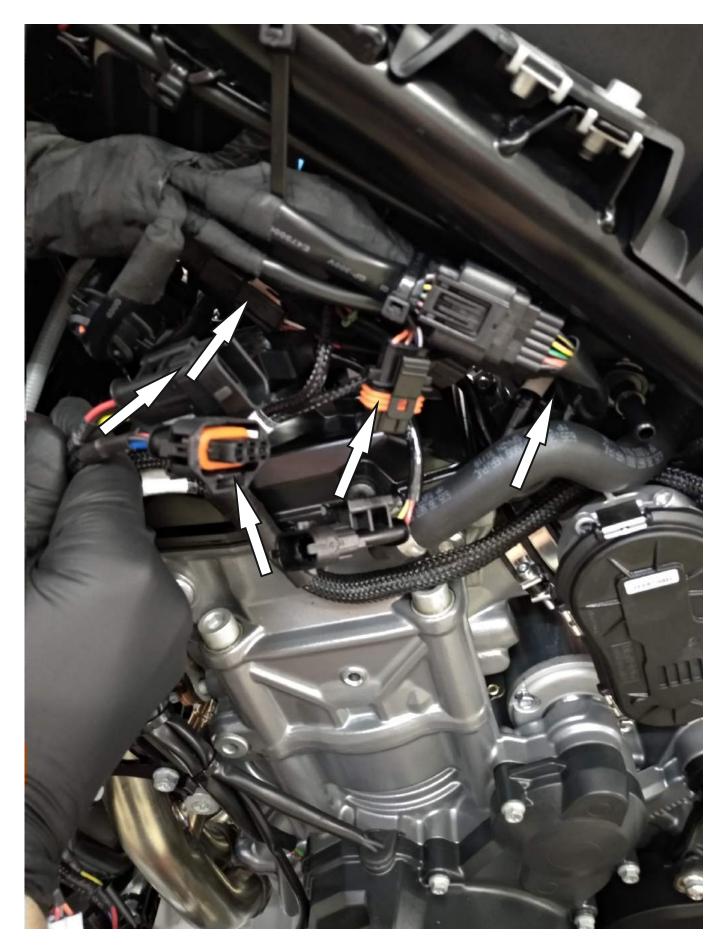

#### • CONNECT CYL 1 IGNITION AND INJECTION

#### • CONNECT CYL 2 IGNITION AND INJECTION