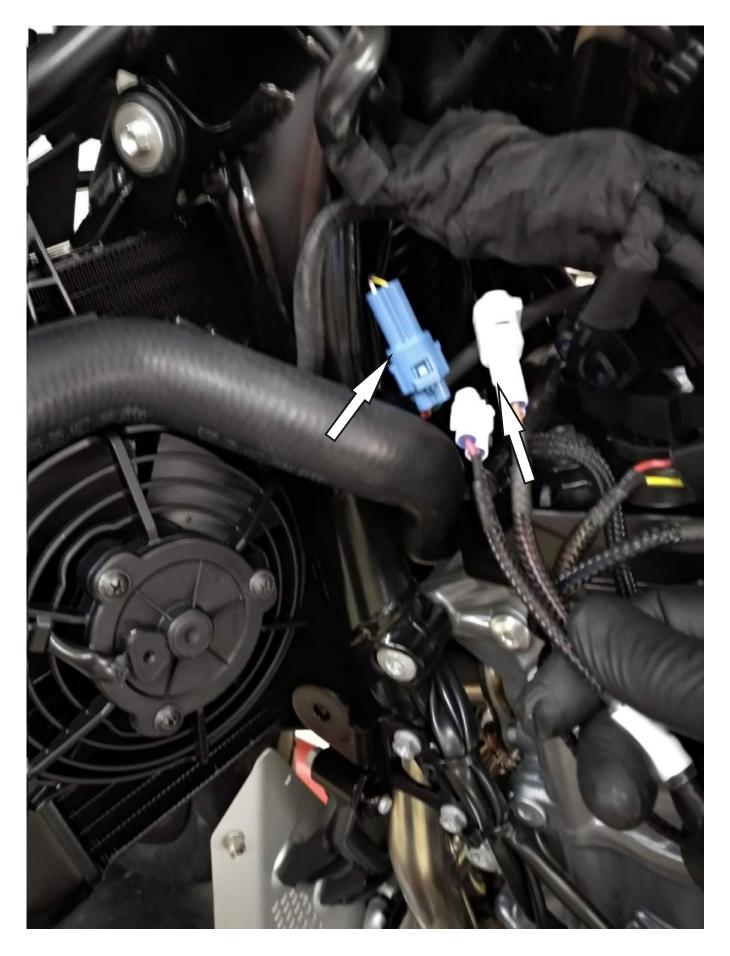

# KTM 790 ADV 2019 -









#### • REMOVE BATTERY COVER



• PULL OF REAR PLASTIC COVER



#### • REMOVE TANK PROTECTION



## • DISCONNECT TANK AND TURN OFF VALVE (REMOVE HOSE)





#### • REMOVE TANK SCREW ON BOTH SIDE



#### • PULL OFF TANK CAP AND DISCONNECT HOSE



• UNLOCK FUEL LINE AND REMOVE GAS TANK



## • INSTALL COOBER HARNESS



## • INSTALL THROTTLE BODY CONNECTOR (TPS)



#### • ROUTE CYLINDER 2 INJ AND IGN TO OTHER SIDE



#### • CONNECT CYL 1 IGNITION AND INJECTION



#### • CONNECT CRANK SIGNAL



#### • CONNECT CYL 2 IGNITION AND INJECTION



#### • CONNECT CYL 2 IGNITION AND INJECTION



#### • CONNECT GROUND



#### **PUT ALL THE PARTS BACK, CONNECT THE ECU, START IT, RIDE IT**



## WARNING / ACHTUNG



Fix the Harness and Connectors with zip tie