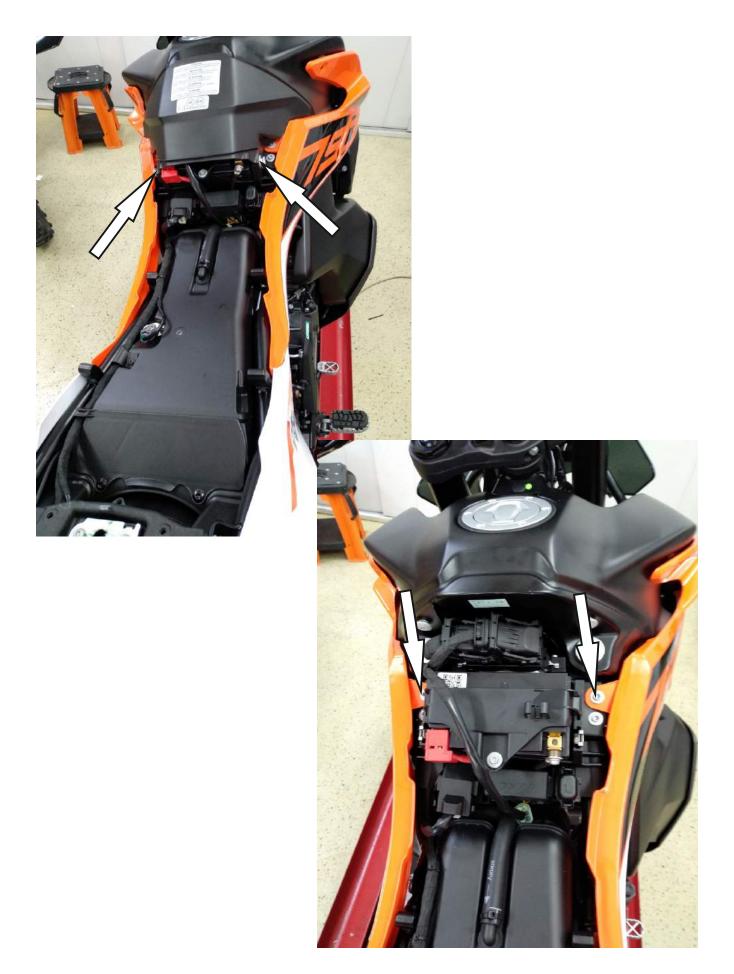

#### • REMOVE TANK SCREW ON BOTH SIDE

#### • PULL OFF TANK CAP AND DISCONNECT HOSE

• UNLOCK FUEL LINE AND REMOVE GAS TANK