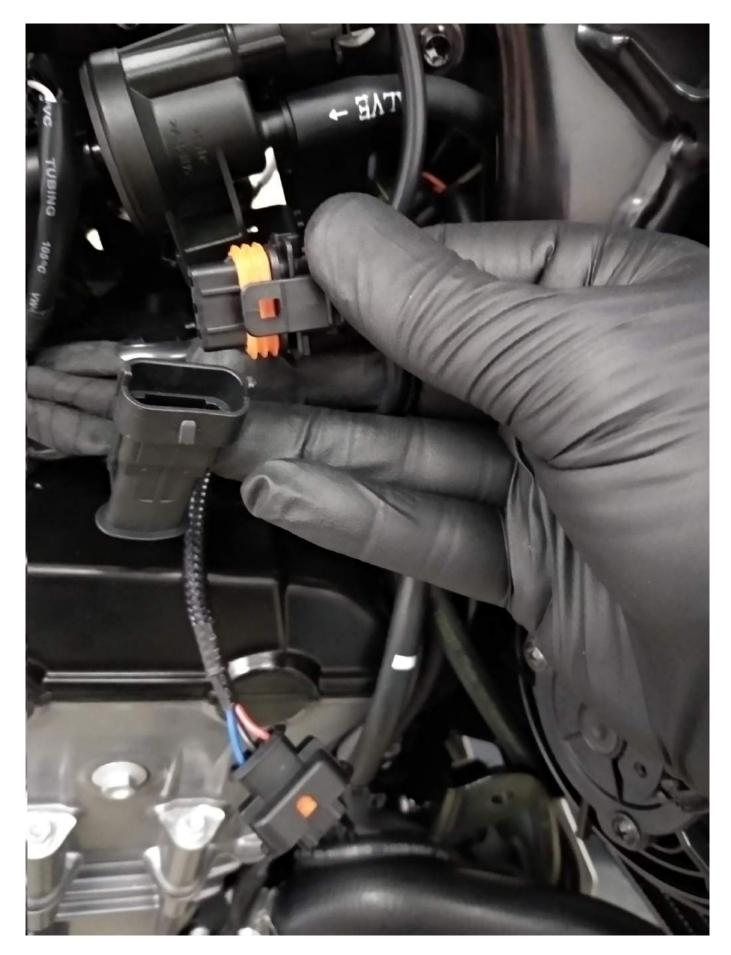

# KTM 790 ADV 2019 -









#### • REMOVE BATTERY COVER



• PULL OF REAR PLASTIC COVER



#### • REMOVE TANK PROTECTION



## • DISCONNECT TANK AND TURN OFF VALVE (REMOVE HOSE)





#### • REMOVE TANK SCREW ON BOTH SIDE



#### • PULL OFF TANK CAP AND DISCONNECT HOSE



• UNLOCK FUEL LINE AND REMOVE GAS TANK



## • INSTALL COOBER HARNESS



## • INSTALL THROTTLE BODY CONNECTOR (TPS)



#### • ROUTE CYLINDER 2 INJ AND IGN TO OTHER SIDE



#### • CONNECT CYL 1 IGNITION AND INJECTION



#### • CONNECT CRANK SIGNAL



#### • CONNECT CYL 2 IGNITION AND INJECTION



#### • CONNECT CYL 2 IGNITION AND INJECTION



#### • CONNECT GROUND



#### **PUT ALL THE PARTS BACK, CONNECT THE ECU, START IT, RIDE IT**



## WARNING / ACHTUNG



Fix the Harness and Connectors with zip tie