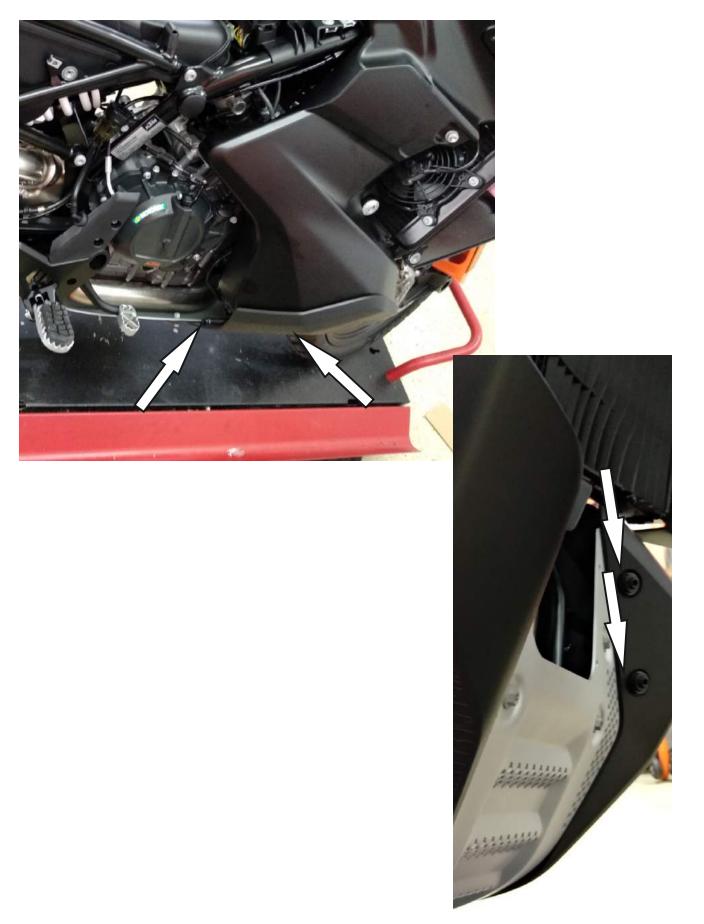

# KTM 790 ADV 2019 -









#### • REMOVE BATTERY COVER



• PULL OF REAR PLASTIC COVER



#### • REMOVE TANK PROTECTION



## • DISCONNECT TANK AND TURN OFF VALVE (REMOVE HOSE)





#### • REMOVE TANK SCREW ON BOTH SIDE



#### • PULL OFF TANK CAP AND DISCONNECT HOSE



• UNLOCK FUEL LINE AND REMOVE GAS TANK



## • INSTALL COOBER HARNESS



## • INSTALL THROTTLE BODY CONNECTOR (TPS)



#### • ROUTE CYLINDER 2 INJ AND IGN TO OTHER SIDE



#### • CONNECT CYL 1 IGNITION AND INJECTION



#### • CONNECT CRANK SIGNAL



#### • CONNECT CYL 2 IGNITION AND INJECTION



#### • CONNECT CYL 2 IGNITION AND INJECTION



#### • CONNECT GROUND



#### **PUT ALL THE PARTS BACK, CONNECT THE ECU, START IT, RIDE IT**



## WARNING / ACHTUNG



Fix the Harness and Connectors with zip tie