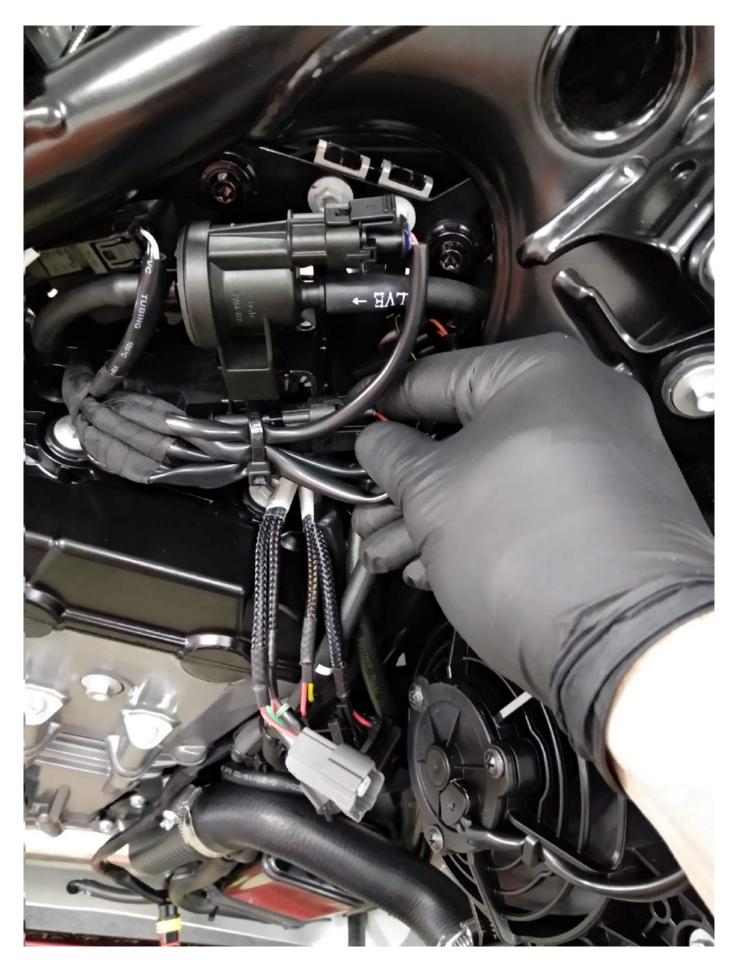

# KTM 790 ADV 2019 -









#### • REMOVE BATTERY COVER



• PULL OF REAR PLASTIC COVER



#### • REMOVE TANK PROTECTION



## • DISCONNECT TANK AND TURN OFF VALVE (REMOVE HOSE)





#### • REMOVE TANK SCREW ON BOTH SIDE



#### • PULL OFF TANK CAP AND DISCONNECT HOSE



• UNLOCK FUEL LINE AND REMOVE GAS TANK



## • INSTALL COOBER HARNESS



## • INSTALL THROTTLE BODY CONNECTOR (TPS)



#### • ROUTE CYLINDER 2 INJ AND IGN TO OTHER SIDE



#### • CONNECT CYL 1 IGNITION AND INJECTION



#### • CONNECT CRANK SIGNAL



#### • CONNECT CYL 2 IGNITION AND INJECTION



#### • CONNECT CYL 2 IGNITION AND INJECTION



#### • CONNECT GROUND



#### **PUT ALL THE PARTS BACK, CONNECT THE ECU, START IT, RIDE IT**



## WARNING / ACHTUNG



Fix the Harness and Connectors with zip tie