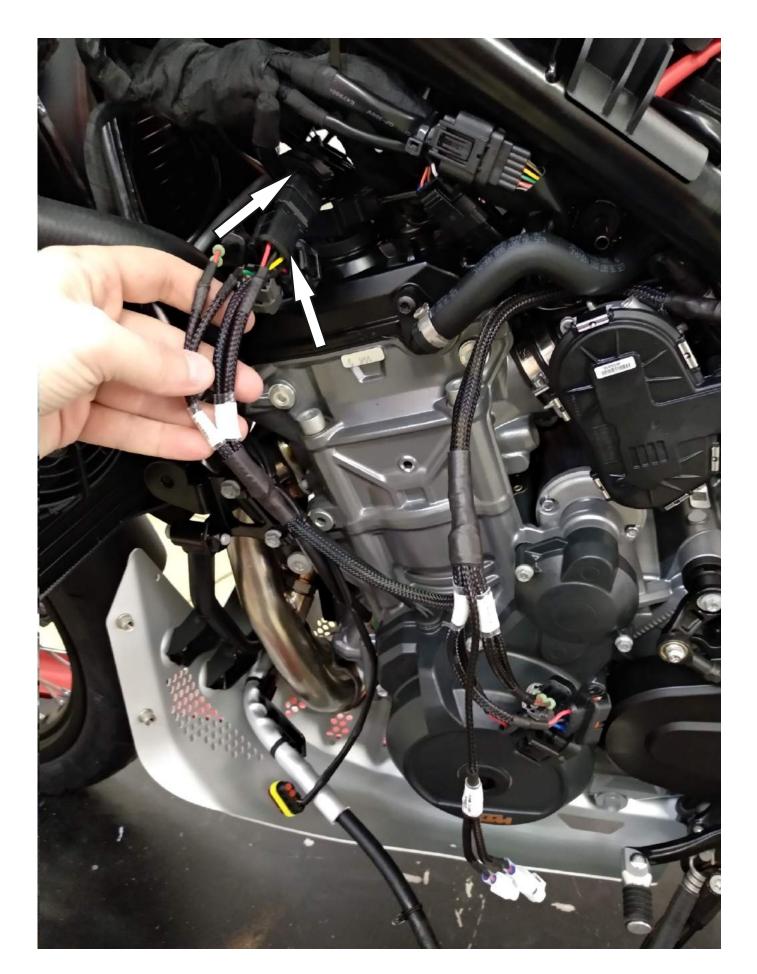

# KTM 790 ADV 2019 -









#### • REMOVE BATTERY COVER



• PULL OF REAR PLASTIC COVER



#### • REMOVE TANK PROTECTION



## • DISCONNECT TANK AND TURN OFF VALVE (REMOVE HOSE)





#### • REMOVE TANK SCREW ON BOTH SIDE



#### • PULL OFF TANK CAP AND DISCONNECT HOSE



• UNLOCK FUEL LINE AND REMOVE GAS TANK



## • INSTALL COOBER HARNESS



## • INSTALL THROTTLE BODY CONNECTOR (TPS)



#### • ROUTE CYLINDER 2 INJ AND IGN TO OTHER SIDE



#### • CONNECT CYL 1 IGNITION AND INJECTION



#### • CONNECT CRANK SIGNAL



#### • CONNECT CYL 2 IGNITION AND INJECTION



#### • CONNECT CYL 2 IGNITION AND INJECTION



#### • CONNECT GROUND



#### **PUT ALL THE PARTS BACK, CONNECT THE ECU, START IT, RIDE IT**



## WARNING / ACHTUNG



Fix the Harness and Connectors with zip tie