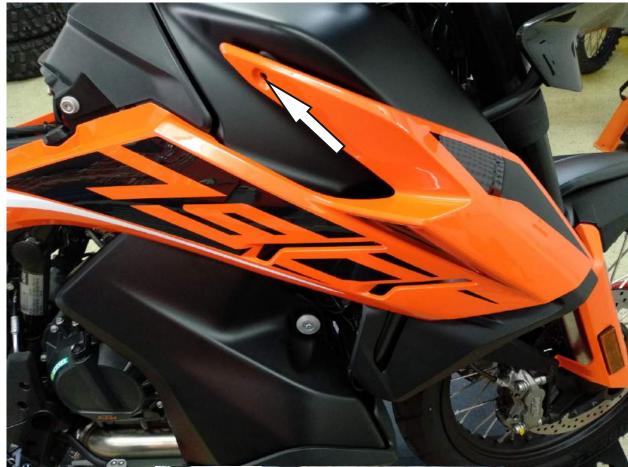

# KTM 790 ADV 2019 -









#### • REMOVE BATTERY COVER



• PULL OF REAR PLASTIC COVER



#### • REMOVE TANK PROTECTION



## • DISCONNECT TANK AND TURN OFF VALVE (REMOVE HOSE)





#### • REMOVE TANK SCREW ON BOTH SIDE



#### • PULL OFF TANK CAP AND DISCONNECT HOSE



• UNLOCK FUEL LINE AND REMOVE GAS TANK



## • INSTALL COOBER HARNESS



## • INSTALL THROTTLE BODY CONNECTOR (TPS)



#### • ROUTE CYLINDER 2 INJ AND IGN TO OTHER SIDE



#### • CONNECT CYL 1 IGNITION AND INJECTION



#### • CONNECT CRANK SIGNAL



#### • CONNECT CYL 2 IGNITION AND INJECTION



#### • CONNECT CYL 2 IGNITION AND INJECTION



#### • CONNECT GROUND



#### **PUT ALL THE PARTS BACK, CONNECT THE ECU, START IT, RIDE IT**



## WARNING / ACHTUNG



Fix the Harness and Connectors with zip tie