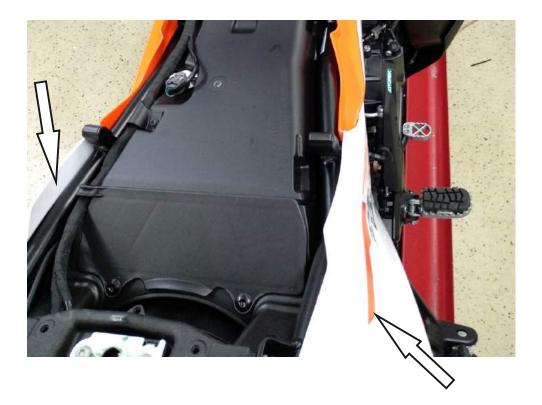

# KTM 790 ADV 2019 -









#### • REMOVE BATTERY COVER



• PULL OF REAR PLASTIC COVER



#### • REMOVE TANK PROTECTION



## • DISCONNECT TANK AND TURN OFF VALVE (REMOVE HOSE)





#### • REMOVE TANK SCREW ON BOTH SIDE



#### • PULL OFF TANK CAP AND DISCONNECT HOSE



• UNLOCK FUEL LINE AND REMOVE GAS TANK



## • INSTALL COOBER HARNESS



## • INSTALL THROTTLE BODY CONNECTOR (TPS)



#### • ROUTE CYLINDER 2 INJ AND IGN TO OTHER SIDE



#### • CONNECT CYL 1 IGNITION AND INJECTION



#### • CONNECT CRANK SIGNAL



#### • CONNECT CYL 2 IGNITION AND INJECTION



#### • CONNECT CYL 2 IGNITION AND INJECTION



#### • CONNECT GROUND



#### **PUT ALL THE PARTS BACK, CONNECT THE ECU, START IT, RIDE IT**



## WARNING / ACHTUNG



Fix the Harness and Connectors with zip tie