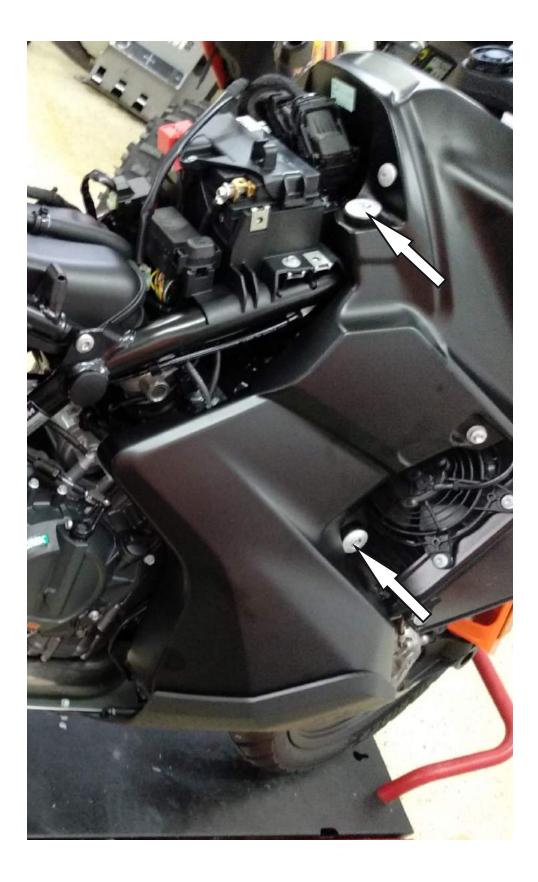

# KTM 790 ADV 2019 -









#### • REMOVE BATTERY COVER



• PULL OF REAR PLASTIC COVER



#### • REMOVE TANK PROTECTION



## • DISCONNECT TANK AND TURN OFF VALVE (REMOVE HOSE)





#### • REMOVE TANK SCREW ON BOTH SIDE



#### • PULL OFF TANK CAP AND DISCONNECT HOSE



• UNLOCK FUEL LINE AND REMOVE GAS TANK



## • INSTALL COOBER HARNESS



## • INSTALL THROTTLE BODY CONNECTOR (TPS)



#### • ROUTE CYLINDER 2 INJ AND IGN TO OTHER SIDE



#### • CONNECT CYL 1 IGNITION AND INJECTION



#### • CONNECT CRANK SIGNAL



#### • CONNECT CYL 2 IGNITION AND INJECTION



#### • CONNECT CYL 2 IGNITION AND INJECTION



#### • CONNECT GROUND



#### **PUT ALL THE PARTS BACK, CONNECT THE ECU, START IT, RIDE IT**



## WARNING / ACHTUNG



Fix the Harness and Connectors with zip tie