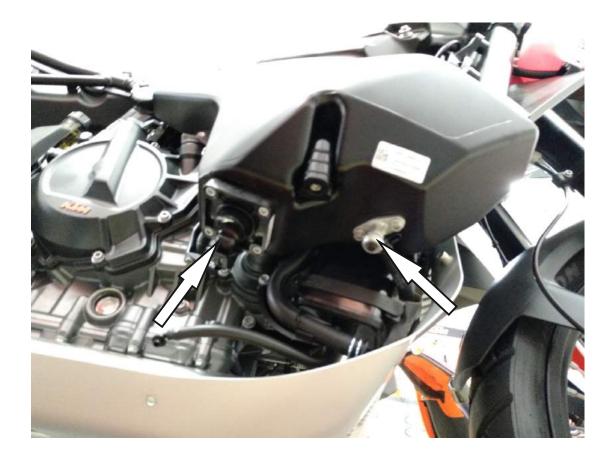

# KTM 790 ADV 2019 -









#### • REMOVE BATTERY COVER



• PULL OF REAR PLASTIC COVER



#### • REMOVE TANK PROTECTION



## • DISCONNECT TANK AND TURN OFF VALVE (REMOVE HOSE)





#### • REMOVE TANK SCREW ON BOTH SIDE



#### • PULL OFF TANK CAP AND DISCONNECT HOSE



• UNLOCK FUEL LINE AND REMOVE GAS TANK



## • INSTALL COOBER HARNESS



## • INSTALL THROTTLE BODY CONNECTOR (TPS)



#### • ROUTE CYLINDER 2 INJ AND IGN TO OTHER SIDE



#### • CONNECT CYL 1 IGNITION AND INJECTION



#### • CONNECT CRANK SIGNAL



#### • CONNECT CYL 2 IGNITION AND INJECTION



#### • CONNECT CYL 2 IGNITION AND INJECTION



#### • CONNECT GROUND



#### **PUT ALL THE PARTS BACK, CONNECT THE ECU, START IT, RIDE IT**



## WARNING / ACHTUNG



Fix the Harness and Connectors with zip tie