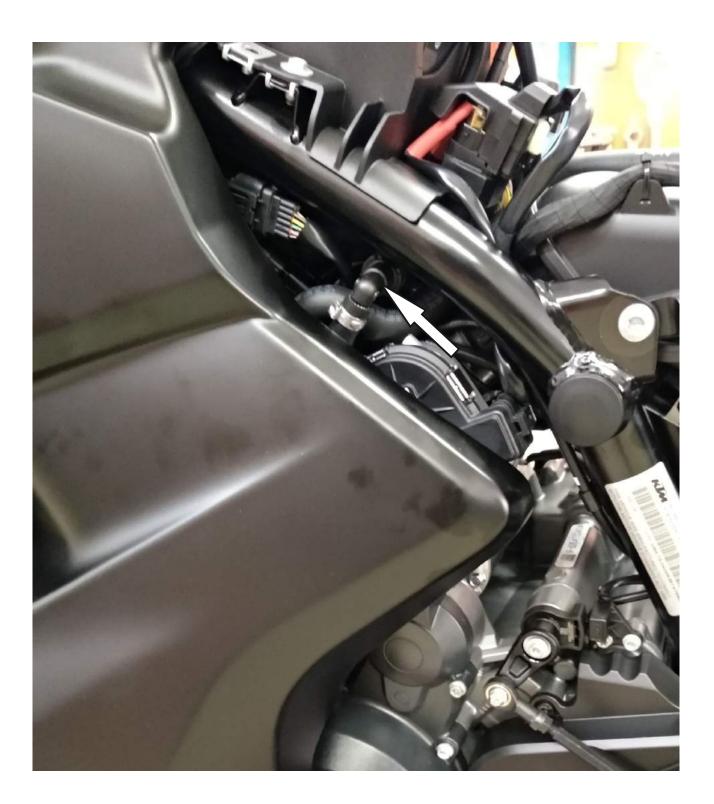

# KTM 790 ADV 2019 -









#### • REMOVE BATTERY COVER



• PULL OF REAR PLASTIC COVER



#### • REMOVE TANK PROTECTION



## • DISCONNECT TANK AND TURN OFF VALVE (REMOVE HOSE)





#### • REMOVE TANK SCREW ON BOTH SIDE



#### • PULL OFF TANK CAP AND DISCONNECT HOSE



• UNLOCK FUEL LINE AND REMOVE GAS TANK



## • INSTALL COOBER HARNESS



## • INSTALL THROTTLE BODY CONNECTOR (TPS)



#### • ROUTE CYLINDER 2 INJ AND IGN TO OTHER SIDE



#### • CONNECT CYL 1 IGNITION AND INJECTION



#### • CONNECT CRANK SIGNAL



#### • CONNECT CYL 2 IGNITION AND INJECTION



#### • CONNECT CYL 2 IGNITION AND INJECTION



#### • CONNECT GROUND



#### **PUT ALL THE PARTS BACK, CONNECT THE ECU, START IT, RIDE IT**



## WARNING / ACHTUNG



Fix the Harness and Connectors with zip tie