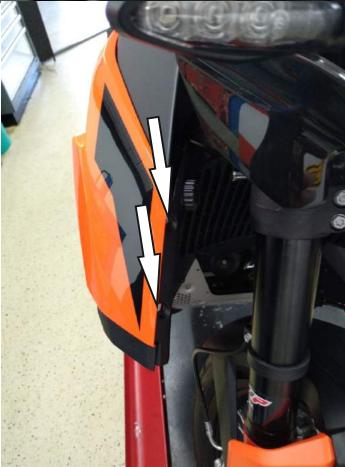

# KTM 790 ADV 2019 -









#### • REMOVE BATTERY COVER



• PULL OF REAR PLASTIC COVER



#### • REMOVE TANK PROTECTION



## • DISCONNECT TANK AND TURN OFF VALVE (REMOVE HOSE)





#### • REMOVE TANK SCREW ON BOTH SIDE



#### • PULL OFF TANK CAP AND DISCONNECT HOSE



• UNLOCK FUEL LINE AND REMOVE GAS TANK



## • INSTALL COOBER HARNESS



## • INSTALL THROTTLE BODY CONNECTOR (TPS)



#### • ROUTE CYLINDER 2 INJ AND IGN TO OTHER SIDE



#### • CONNECT CYL 1 IGNITION AND INJECTION



#### • CONNECT CRANK SIGNAL



#### • CONNECT CYL 2 IGNITION AND INJECTION



#### • CONNECT CYL 2 IGNITION AND INJECTION



#### • CONNECT GROUND



#### **PUT ALL THE PARTS BACK, CONNECT THE ECU, START IT, RIDE IT**



## WARNING / ACHTUNG



Fix the Harness and Connectors with zip tie