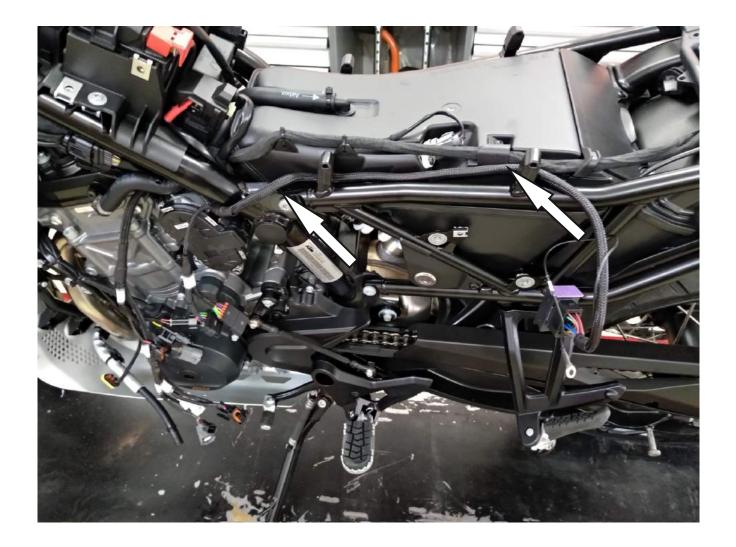

# KTM 790 ADV 2019 -









#### • REMOVE BATTERY COVER



• PULL OF REAR PLASTIC COVER



#### • REMOVE TANK PROTECTION



## • DISCONNECT TANK AND TURN OFF VALVE (REMOVE HOSE)





#### • REMOVE TANK SCREW ON BOTH SIDE



#### • PULL OFF TANK CAP AND DISCONNECT HOSE



• UNLOCK FUEL LINE AND REMOVE GAS TANK



## • INSTALL COOBER HARNESS



## • INSTALL THROTTLE BODY CONNECTOR (TPS)



#### • ROUTE CYLINDER 2 INJ AND IGN TO OTHER SIDE



#### • CONNECT CYL 1 IGNITION AND INJECTION



#### • CONNECT CRANK SIGNAL



#### • CONNECT CYL 2 IGNITION AND INJECTION



#### • CONNECT CYL 2 IGNITION AND INJECTION



#### • CONNECT GROUND



#### **PUT ALL THE PARTS BACK, CONNECT THE ECU, START IT, RIDE IT**



## WARNING / ACHTUNG



Fix the Harness and Connectors with zip tie