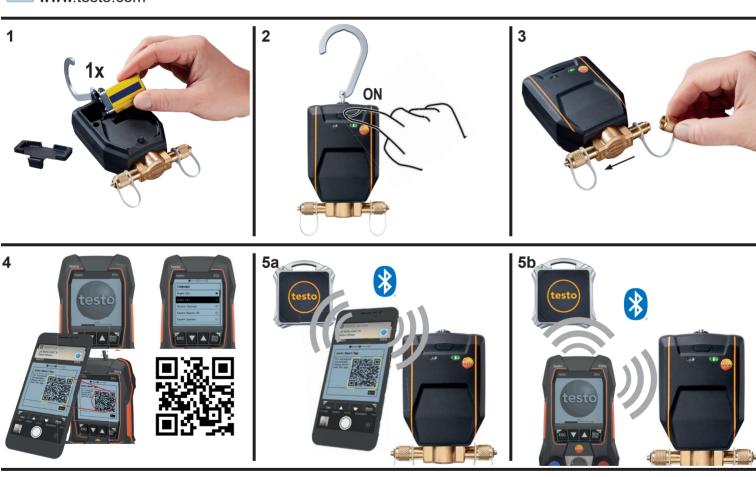

# testo Smart Valve





www.testo.com





max.

# **Approval and Certification**

| Product<br>产品名称 | testo smart valve |
|-----------------|-------------------|
| MatNo.<br>型号    | 0560 5600         |
| Date<br>日期      | 24.03.2022        |

The use of the wireless module is subject to the regulations and stipulations of the respective country of use, and the module may only be used in countries for which a country certification has been granted. The user and every owner has the obligation to adhere to these regulations and prerequisites for use, and acknowledges that the re-sale, export, import etc. in particular in countries without wireless permits is his responsibility.

| cation has been granted. The user and every owner has the<br>obligation to adhere to these regulations and prerequisites for<br>use, and acknowledges t