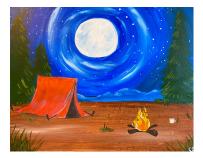

## **Camping Under the Stars**

Suggested Canvas: 16 x 20

Brushes Used: Round 1, Bright 6, Filbert 8, Flat 12 \*Brushes are labeled on handle

Paints Used: Burnt Sienna, Chrome Yellow, Cobalt Blue, Fire Red, Green Oxide, White