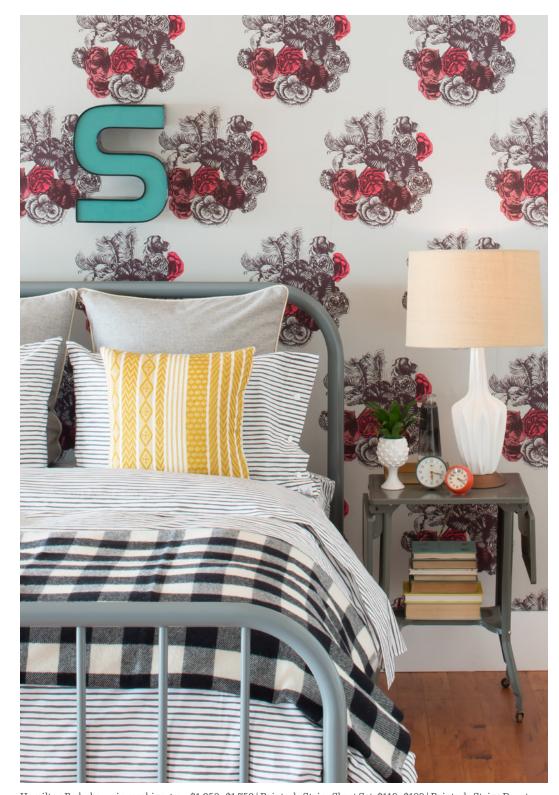

SCHOOLHOUSEELECTRIC.COM / 800.630.7113 / 3

Stripe Throw: \$365 | 2-Compartment Cafeteria Tray: \$32 | Painterly Stripe Sheet Set: \$119-\$189; Liberty Stripe Throw: \$170 | U.S. Navy Blanket: \$184

 $Hamilton\ Bed, shown\ in\ machine\ gray: \$1,250-\$1,750\ |\ Painterly\ Stripe\ Sheet\ Set: \$119-\$189\ |\ Painterly\ Stripe\ Duvet: \$119-\$189\ |\ Painterly\ Stripe\ D$ \$99-\$135 | Buffalo Plaid Fringed Throw: \$120 | Gray Classic Piped Euro Pillow: \$98 | Handwoven Mayan Pillow, shown in mustard: \$115 | Lily Lamp, shown in white with natural burlap shade: \$389