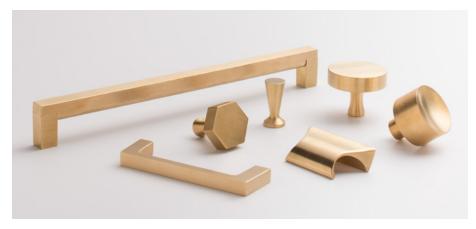

 $Poppy Print Framed Art: \$95 \mid Gray Dinnerware: \$36-\$48 \ each \mid Picnic Blue Napkins: \$10 \ each \mid Painted Wood Bowl, shown in small persimmon: \$60 \mid Mist Platter: \$120 \mid HARDWARE, FROM LEFT TO RIGHT: Edgecliff Pull, shown in 8 in. natural brass: $30 \mid Greenwood Pull, shown in 3 in. natural brass: $13 \mid Hex Knob, shown in 1 in. natural brass: $14 \mid Radcliffe Knob, shown in natural brass: $16 \mid Midcentury Knob, shown in 1.25 in. natural brass: $16 \mid Midcentury Knob, shown in 1.25 in. natural brass: $16 \mid Midcentury Knob, shown in 1.25 in. natural brass: $18 \mid Midcentury Knob, shown in 1.25 in. natural brass: $18 \mid Midcentury Knob, shown in 1.25 in. natural brass: $18 \mid Midcentury Knob, shown in 1.25 in. natural brass: $18 \mid Midcentury Knob, shown in 1.25 in. natural brass: $18 \mid Midcentury Knob, shown in 1.25 in. natural brass: $18 \mid Midcentury Knob, shown in 1.25 in. natural brass: $18 \mid Midcentury Knob, shown in 1.25 in. natural brass: $18 \mid Midcentury Knob, shown in 1.25 in. natural brass: $18 \mid Midcentury Knob, shown in 1.25 in. natural brass: $18 \mid Midcentury Knob, shown in 1.25 in. natural brass: $18 \mid Midcentury Knob, shown in 1.25 in. natural brass: $18 \mid Midcentury Knob, shown in 1.25 in. natural brass: $18 \mid Midcentury Knob, shown in 1.25 in. natural brass: $18 \mid Midcentury Knob, shown in 1.25 in. natural brass: $18 \mid Midcentury Knob, shown in 1.25 in. natural brass: $18 \mid Midcentury Knob, shown in 1.25 in. natural brass: $18 \mid Midcentury Knob, shown in 1.25 in. natural brass: $18 \mid Midcentury Knob, shown in 1.25 in. natural brass: $18 \mid Midcentury Knob, shown in 1.25 in. natural brass: $18 \mid Midcentury Knob, shown in 1.25 in. natural brass: $18 \mid Midcentury Knob, shown in 1.25 in. natural brass: $18 \mid Midcentury Knob, shown in 1.25 in. natural brass: $18 \mid Midcentury Knob, shown in 1.25 in. natural brass: $18 \mid Midcentury Knob, shown in 1.25 in. natural brass: $18 \mid Midcentury Knob, shown in 1.25 in. natural brass: $18 \mid Midcentury Knob, shown in 1.25 in. natural brass: $18 \mid Midcentury Knob, shown i$ 