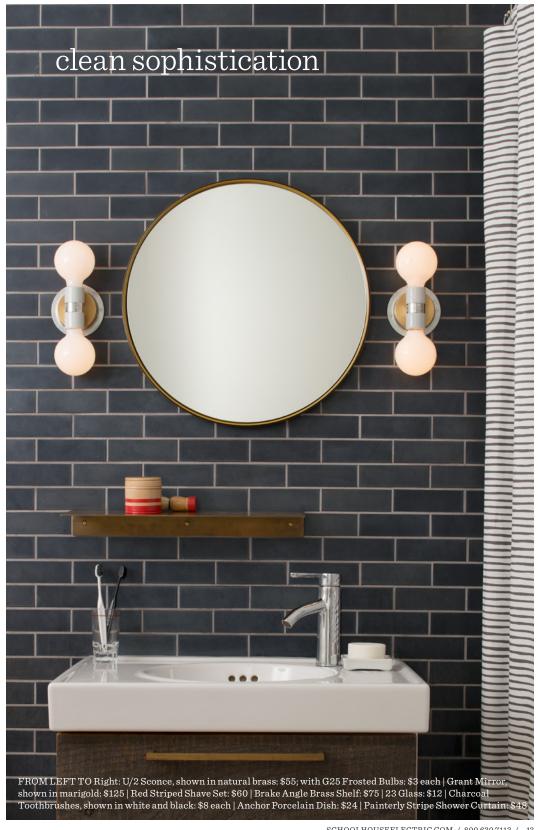

 $Poppy Print Framed Art: \$95 \mid Gray Dinnerware: \$36-\$48 \ each \mid Picnic Blue Napkins: \$10 \ each \mid Painted Wood Bowl, shown in small persimmon: \$60 \mid Mist Platter: \$120 \mid HARDWARE, FROM LEFT TO RIGHT: Edgecliff Pull, shown in 8 in. natural brass: $30 \mid Greenwood Pull, shown in 3 in. natural brass: $13 \mid Hex Knob, shown in 1 in. natural brass: $14 \mid Radcliffe Knob, shown in natural brass: $16 \mid Midcentury Knob, shown in 1.25 in. natural brass: $16 \mid Midcentury Knob, shown in 1.25 in. natural brass: $16 \mid Midcentury Knob, shown in 1.25 in. natural brass: $18 \mid Midcentury Knob, shown in 1.25 in. natural brass: $18 \mid Midcentury Knob, shown in 1.25 in. natural brass: $18 \mid Midcentury Knob, shown in 1.25 in. natural brass: $18 \mid Midcentury Knob, shown in 1.25 in. natural brass: $18 \mid Midcentury Knob, shown in 1.25 in. natural brass: $18 \mid Midcentury Knob, shown in 1.25 in. natural brass: $18 \mid Midcentury Knob, shown in 1.25 in. natural brass: $18 \mid Midcentury Knob, shown in 1.25 in. natural brass: $18 \mid Midcentury Knob, shown in 1.25 in. natural brass: $18 \mid Midcentury Knob, shown in 1.25 in. natural brass: $18 \mid Midcentury Knob, shown in 1.25 in. natural brass: $18 \mid Midcentury Knob, shown in 1.25 in. natural brass: $18 \mid Midcentury Knob, shown in 1.25 in. natural brass: $18 \mid Midcentury Knob, shown in 1.25 in. natural brass: $18 \mid Midcentury Knob, shown in 1.25 in. natural brass: $18 \mid Midcentury Knob, shown in 1.25 in. natural brass: $18 \mid Midcentury Knob, shown in 1.25 in. natural brass: $18 \mid Midcentury Knob, shown in 1.25 in. natural brass: $18 \mid Midcentury Knob, shown in 1.25 in. natural brass: $18 \mid Midcentury Knob, shown in 1.25 in. natural brass: $18 \mid Midcentury Knob, shown in 1.25 in. natural brass: $18 \mid Midcentury Knob, shown in 1.25 in. natural brass: $18 \mid Midcentury Knob, shown in 1.25 in. natural brass: $18 \mid Midcentury Knob, shown in 1.25 in. natural brass: $18 \mid Midcentury Knob, shown in 1.25 in. natural brass: $18 \mid Midcentury Knob, shown in 1.25 in. natural brass: $18 \mid Midcentury Knob, shown i$ 

FOREGROUND: Luna Smoke Antique Black Rod, shown in 10", fixture length 31": \$139; with G80-15 Clear Blubs: \$10 Length S10" and S10 Length S10 $each \mid Gray \ Dinnerware: \$36-\$48 \ each \mid Picnic \ Blue \ Napkins: \$10 \ each \mid BACKGROUND, FROM \ TOP \ TO \ BOTTOM: \\$ Isaac Sconce - Short Arm, shown in white: \$98 | Recycled Wine Punt Tumblers, shown in 16 oz. clear: \$10 | Gray Mug:  $\$48 \mid \text{Weck Storage Jars: }\$3 - \$8 \mid \text{Recycled Wine Punt Tumblers, shown in } 12 \text{ oz. clear: }\$9 \mid \text{Gray Teapot: }\$68 \mid \text{Gilded Storage Jars: }\$7 - \$8 \mid \text{Gray Teapot: }\$80 \mid \text{Gilded Storage Jars: }\$80 \mid \text{Gray Teapot: }\$80 \mid \text{Gilded Storage Jars: }\$80 \mid \text{Gray Teapot: }\$80 \mid \text{Gilded Gilded Gilded$  $Edge\ Vessels, shown\ in\ blue, cream, and\ gray: \$39\ each\ |\ Kobenstyle\ White\ 2-qt\ Saucepan: \$85\ |\ Anchor\ Salt\ and\ Pepper\ Salt\ and\$  $Shakers: \$26 \ set \ | \ Poppy \ Print Framed \ Art: \$95 \ | \ Catamount \ Measuring \ Cups: \$5-\$16 \ | \ Stainless \ Steel \ Straws: \$12 \ for \ set \ | \ Stainless \ Steel \ Straws: \$12 \ for \ set \ | \ Stainless \ Steel \ Straws: \$12 \ for \ set \ | \ Stainless \ Steel \ Straws: \$12 \ for \ set \ | \ Stainless \ Steel \ Straws: \$12 \ for \ set \ | \ Stainless \ Steel \ Straws: \$12 \ for \ set \ | \ Stainless \ Steel \ Straws: \$12 \ for \ set \ | \ Stainless \ Steel \ Straws: \$12 \ for \ set \ | \ Stainless \ Steel \ Straws: \$12 \ for \ set \ | \ Stainless \ Steel \ Straws: \$12 \ for \ set \ | \ Stainless \ Steel \ Straws: \$12 \ for \ set \ | \ Stainless \ Steel \ Straws: \$12 \ for \ set \ | \ Stainless \ Steel \ Straws: \$12 \ for \ set \ | \ Stainless \ Steel \ Straws: \$12 \ for \ set \ | \ Stainless \ Steel \ Straws: \$12 \ for \ set \ | \ Stainless \ Steel \ Straws: \$12 \ for \ set \ | \ Stainless \ Steel \ Straws: \$12 \ for \ set \ | \ Stainless \ Stainless \ Steel \ Stainless \ Steel \ Stainless \ Stai$ of 4 | Walnut Stripe Cutting Board, shown in wide and long: \$89 each