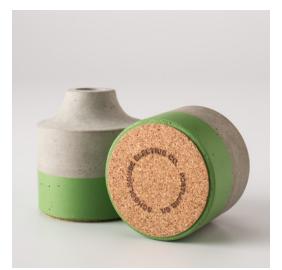

 $Painted\ Concrete\ Candleholders, shown\ in\ large\ grass\ green: \$42\ each\ |\ Layered\ Shapes\ Overprint\ Framed\ Art: \$140\ |\ Ioncrete\ Candleholders, shown\ in\ large\ grass\ green: \$42\ each\ |\ Layered\ Shapes\ Overprint\ Framed\ Art: \$140\ |\ Ioncrete\ Candleholders, shown\ in\ large\ grass\ green: \$42\ each\ |\ Layered\ Shapes\ Overprint\ Framed\ Art: \$140\ |\ Ioncrete\ Candleholders, shown\ in\ large\ grass\ green: \$42\ each\ |\ Layered\ Shapes\ Overprint\ Framed\ Art: \$140\ |\ Ioncrete\ Candleholders, shown\ in\ large\ grass\ green: \$42\ each\ |\ Layered\ Shapes\ Overprint\ Framed\ Art: \$140\ |\ Ioncrete\ Candleholders, shown\ in\ large\ grass\ green: \$42\ each\ |\ Layered\ Shapes\ Overprint\ Framed\ Art: \$140\ |\ Ioncrete\ Shapes\ Overprint\ Framed\ Art: \$140\ |\ Ioncrete\ Shapes\ Overprint\ Framed\ Art: \$140\ |\ Ioncrete\ Shapes\ Overprint\ Shapes\ Overprint\$ Lamp C-Series - Box Sets, shown in marine blue, butter yellow, campfire red, powder blue, and grass green: \$109 each;  $includes\ G80-15\ Clear\ Bulb\ |\ FROM\ LEFT\ TO\ RIGHT.\ Mountain\ Pair\ Sitabouts; \$65\ for\ set\ of\ 2\ |\ Handy\ Notepad,\ shown$  $in\ green: \$12\ |\ Motor\ Lodge\ CAR\ Keychain: \$4\ |\ Painted\ Concrete\ Candleholder,\ shown\ in\ large\ marine\ blue: \$42\ |\ Etched\ large\ painted\ p$ Brass Ring: \$80 | Webbed Lines Bud Vase: \$56 | Proper Measure Brass Cuff: \$160