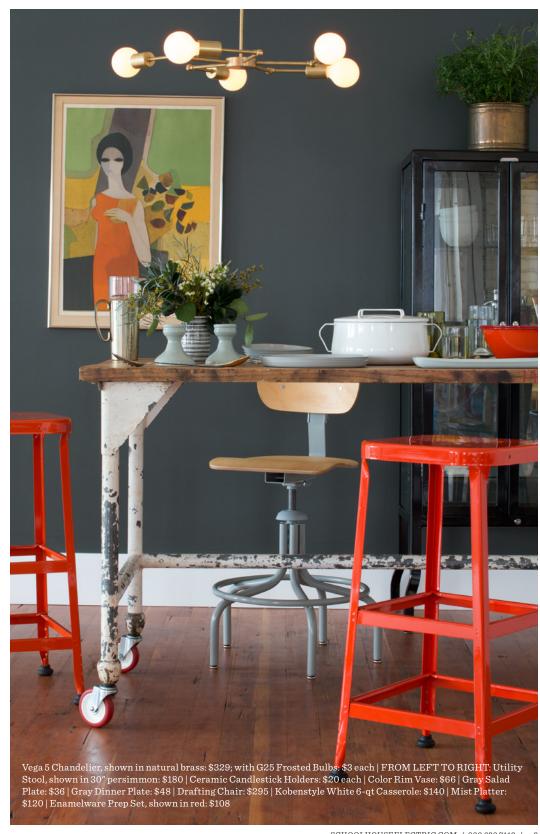

 $Poppy Print Framed Art: \$95 \mid Gray Dinnerware: \$36-\$48 \ each \mid Picnic Blue Napkins: \$10 \ each \mid Painted Wood Bowl, shown in small persimmon: \$60 \mid Mist Platter: \$120 \mid HARDWARE, FROM LEFT TO RIGHT: Edgecliff Pull, shown in 8 in. natural brass: $30 \mid Greenwood Pull, shown in 3 in. natural brass: $13 \mid Hex Knob, shown in 1 in. natural brass: $14 \mid Radcliffe Knob, shown in natural brass: $16 \mid Midcentury Knob, shown in 1.25 in. natural brass: $16 \mid Midcentury Knob, shown in 1.25 in. natural brass: $16 \mid Midcentury Knob, shown in 1.25 in. natural brass: $18 \mid Midcentury Knob, shown in 1.25 in. natural brass: $18 \mid Midcentury Knob, shown in 1.25 in. natural brass: $18 \mid Midcentury Knob, shown in 1.25 in. natural brass: $18 \mid Midcentury Knob, shown in 1.25 in. natural brass: $18 \mid Midcentury Knob, shown in 1.25 in. natural brass: $18 \mid Midcentury Knob, shown in 1.25 in. natural brass: $18 \mid Midcentury Knob, shown in 1.25 in. natural brass: $18 \mid Midcentury Knob, shown in 1.25 in. natural brass: $18 \mid Midcentury Knob, shown in 1.25 in. natural brass: $18 \mid Midcentury Knob, shown in 1.25 in. natural brass: $18 \mid Midcentury Knob, shown in 1.25 in. natural brass: $18 \mid Midcentury Knob, shown in 1.25 in. natural brass: $18 \mid Midcentury Knob, shown in 1.25 in. natural brass: $18 \mid Midcentury Knob, shown in 1.25 in. natural brass: $18 \mid Midcentury Knob, shown in 1.25 in. natural brass: $18 \mid Midcentury Knob, shown in 1.25 in. natural brass: $18 \mid Midcentury Knob, shown in 1.25 in. natural brass: $18 \mid Midcentury Knob, shown in 1.25 in. natural brass: $18 \mid Midcentury Knob, shown in 1.25 in. natural brass: $18 \mid Midcentury Knob, shown in 1.25 in. natural brass: $18 \mid Midcentury Knob, shown in 1.25 in. natural brass: $18 \mid Midcentury Knob, shown in 1.25 in. natural brass: $18 \mid Midcentury Knob, shown in 1.25 in. natural brass: $18 \mid Midcentury Knob, shown in 1.25 in. natural brass: $18 \mid Midcentury Knob, shown in 1.25 in. natural brass: $18 \mid Midcentury Knob, shown in 1.25 in. natural brass: $18 \mid Midcentury Knob, shown i$ 

FOREGROUND: Luna Smoke Antique Black Rod, shown in 10", fixture length 31": \$139; with G80-15 Clear Blubs: \$10 Length S10" and S10 Length S10 $each \mid Gray \ Dinnerware: \$36-\$48 \ each \mid Picnic \ Blue \ Napkins: \$10 \ each \mid BACKGROUND, FROM \ TOP \ TO \ BOTTOM: \\$ Isaac Sconce - Short Arm, shown in white: \$98 | Recycled Wine Punt Tumblers, shown in 16 oz. clear: \$10 | Gray Mug:  $\$48 \mid \text{Weck Storage Jars: }\$3 - \$8 \mid \text{Recycled Wine Punt Tumblers, shown in } 12 \text{ oz. clear: }\$9 \mid \text{Gray Teapot: }\$68 \mid \text{Gilded Storage Jars: }\$7 - \$8 \mid \text{Gray Teapot: }\$80 \mid \text{Gilded Storage Jars: }\$80 \mid \text{Gray Teapot: }\$80 \mid \text{Gilded Storage Jars: }\$80 \mid \text{Gray Teapot: }\$80 \mid \text{Gilded Gilded Gilded$  $Edge\ Vessels, shown\ in\ blue, cream, and\ gray: \$39\ each\ |\ Kobenstyle\ White\ 2-qt\ Saucepan: \$85\ |\ Anchor\ Salt\ and\ Pepper\ Salt\ and\$  $Shakers: \$26 \ set \ | \ Poppy \ Print Framed \ Art: \$95 \ | \ Catamount \ Measuring \ Cups: \$5-\$16 \ | \ Stainless \ Steel \ Straws: \$12 \ for \ set \ | \ Stainless \ Steel \ Straws: \$12 \ for \ set \ | \ Stainless \ Steel \ Straws: \$12 \ for \ set \ | \ Stainless \ Steel \ Straws: \$12 \ for \ set \ | \ Stainless \ Steel \ Straws: \$12 \ for \ set \ | \ Stainless \ Steel \ Straws: \$12 \ for \ set \ | \ Stainless \ Steel \ Straws: \$12 \ for \ set \ | \ Stainless \ Steel \ Straws: \$12 \ for \ set \ | \ Stainless \ Steel \ Straws: \$12 \ for \ set \ | \ Stainless \ Steel \ Straws: \$12 \ for \ set \ | \ Stainless \ Steel \ Straws: \$12 \ for \ set \ | \ Stainless \ Steel \ Straws: \$12 \ for \ set \ | \ Stainless \ Steel \ Straws: \$12 \ for \ set \ | \ Stainless \ Steel \ Straws: \$12 \ for \ set \ | \ Stainless \ Steel \ Straws: \$12 \ for \ set \ | \ Stainless \ Steel \ Straws: \$12 \ for \ set \ | \ Stainless \ Steel \ Straws: \$12 \ for \ set \ | \ Stainless \ Stainless \ Steel \ Stainless \ Steel \ Stainless \ Stai$ of 4 | Walnut Stripe Cutting Board, shown in wide and long: \$89 each