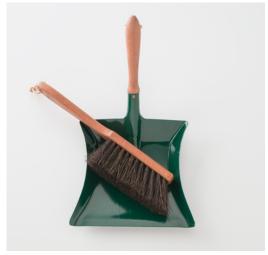

 $Sunstripe\ Garden\ Cultivator\ and\ Trowel: \$35\ each\ |\ Recess\ Rope: \$18\ |\ Schoolhouse\ Electric\ Tallboy\ Cooler: \$140\ |\ Schoolhouse\ Steel\ Planter\ Box: \$150; with\ Schoolhouse\ Magnetic\ House\ Numbers, shown\ in\ brass: \$15\ each\ |\ Garden\ Trug: \$58\ |\ Hand\ Dustpan\ +\ Brush\ Set: \$30$ 