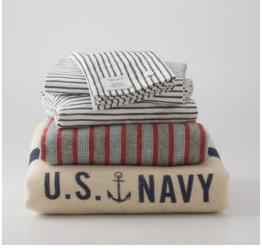

SCHOOLHOUSEELECTRIC.COM / 800.630.7113 / 3

Stripe Throw: \$365 | 2-Compartment Cafeteria Tray: \$32 | Painterly Stripe Sheet Set: \$119-\$189; Liberty Stripe Throw: \$170 | U.S. Navy Blanket: \$184

 $Hamilton\ Bed, shown\ in\ machine\ gray: \$1,250-\$1,750\ |\ Painterly\ Stripe\ Sheet\ Set: \$119-\$189\ |\ Painterly\ Stripe\ Duvet: \$119-\$189\ |\ Painterly\ Stripe\ D$ \$99-\$135 | Buffalo Plaid Fringed Throw: \$120 | Gray Classic Piped Euro Pillow: \$98 | Handwoven Mayan Pillow, shown in mustard: \$115 | Lily Lamp, shown in white with natural burlap shade: \$389