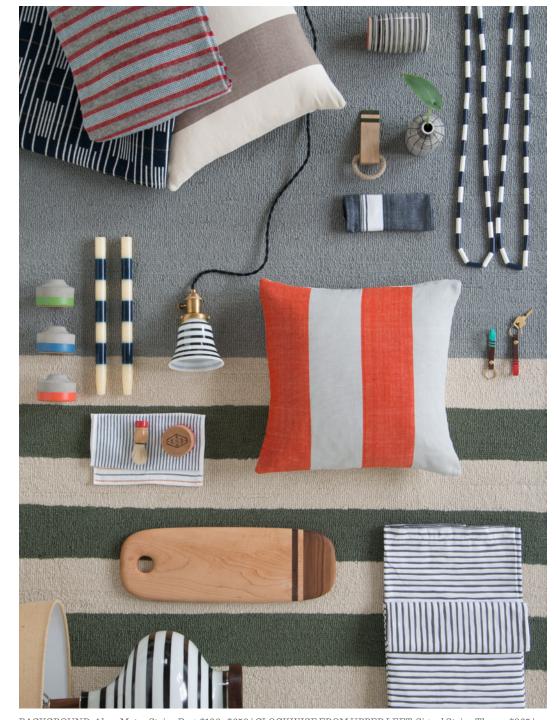

 $BACKGROUND: Alma Mater Stripe Rug: \$190-\$650 \mid CLOCKWISE FROM UPPER LEFT: Signal Stripe Throw: \$365 \mid Liberty Stripe Throw: \$170 \mid Rugby Stripe Pillow, shown in gray: \$95 \mid Color Rim Vase: \$66 \mid Striped Door Wedge: \$20 \mid Webbed Lines Bud Vase: \$56 \mid Full-Color Table Napkin, shown in black: \$10 \mid Recess Rope: \$18 \mid Phoenix Keychains, shown in turquoise and poppy: \$28 each \mid Rugby Stripe Pillow, shown in poppy: \$95 \mid Painterly Stripe Sheet Set: \$119-\$189 \mid Lafayette Lamp, shown in black stripe with natural burlap shade: \$389 \mid Walnut Stripe Cutting Board, shown in long: \$89 \mid Gray Stripe Washcloths, shown in brass classic stripe and gray pinstripe: \$8 each \mid Red Striped Shave Set: \$60 \mid Painted Concrete Candleholders, shown in small campfire red, marine blue, and grass green: $36 each \mid Ana Striped Candles, shown in ivory black: $24 for set of 2 \mid Apartment Pendent 2.25", shown in natural brass: $120; with shade HP-0038-05-2.25BK: $44$ 