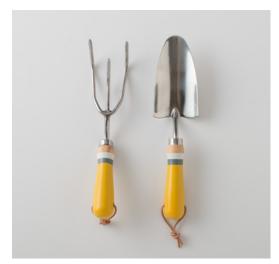

 $Sunstripe\ Garden\ Cultivator\ and\ Trowel: \$35\ each\ |\ Recess\ Rope: \$18\ |\ Schoolhouse\ Electric\ Tallboy\ Cooler: \$140\ |\ Schoolhouse\ Steel\ Planter\ Box: \$150; with\ Schoolhouse\ Magnetic\ House\ Numbers, shown\ in\ brass: \$15\ each\ |\ Garden\ Trug: \$58\ |\ Hand\ Dustpan\ +\ Brush\ Set: \$30$ 