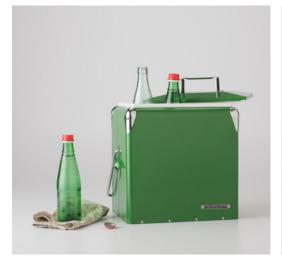

 $Sunstripe\ Garden\ Cultivator\ and\ Trowel: \$35\ each\ |\ Recess\ Rope: \$18\ |\ Schoolhouse\ Electric\ Tallboy\ Cooler: \$140\ |\ Schoolhouse\ Steel\ Planter\ Box: \$150; with\ Schoolhouse\ Magnetic\ House\ Numbers, shown\ in\ brass: \$15\ each\ |\ Garden\ Trug: \$58\ |\ Hand\ Dustpan\ +\ Brush\ Set: \$30$ 