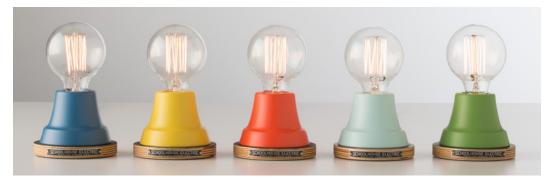

 $Painted\ Concrete\ Candleholders, shown\ in\ large\ grass\ green: \$42\ each\ |\ Layered\ Shapes\ Overprint\ Framed\ Art: \$140\ |\ Ioncrete\ Candleholders, shown\ in\ large\ grass\ green: \$42\ each\ |\ Layered\ Shapes\ Overprint\ Framed\ Art: \$140\ |\ Ioncrete\ Candleholders, shown\ in\ large\ grass\ green: \$42\ each\ |\ Layered\ Shapes\ Overprint\ Framed\ Art: \$140\ |\ Ioncrete\ Candleholders, shown\ in\ large\ grass\ green: \$42\ each\ |\ Layered\ Shapes\ Overprint\ Framed\ Art: \$140\ |\ Ioncrete\ Candleholders, shown\ in\ large\ grass\ green: \$42\ each\ |\ Layered\ Shapes\ Overprint\ Framed\ Art: \$140\ |\ Ioncrete\ Candleholders, shown\ in\ large\ grass\ green: \$42\ each\ |\ Layered\ Shapes\ Overprint\ Framed\ Art: \$140\ |\ Ioncrete\ Shapes\ Overprint\ Framed\ Art: \$140\ |\ Ioncrete\ Shapes\ Overprint\ Framed\ Art: \$140\ |\ Ioncrete\ Shapes\ Overprint\ Shapes\ Overprint\$ Lamp C-Series - Box Sets, shown in marine blue, butter yellow, campfire red, powder blue, and grass green: \$109 each;  $includes\ G80-15\ Clear\ Bulb\ |\ FROM\ LEFT\ TO\ RIGHT.\ Mountain\ Pair\ Sitabouts; \$65\ for\ set\ of\ 2\ |\ Handy\ Notepad,\ shown$  $in\ green: \$12\ |\ Motor\ Lodge\ CAR\ Keychain: \$4\ |\ Painted\ Concrete\ Candleholder,\ shown\ in\ large\ marine\ blue: \$42\ |\ Etched\ large\ painted\ p$ Brass Ring: \$80 | Webbed Lines Bud Vase: \$56 | Proper Measure Brass Cuff: \$160