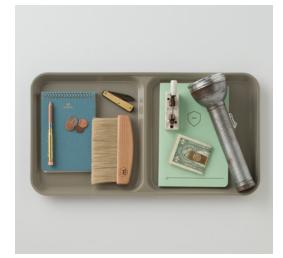

SCHOOLHOUSEELECTRIC.COM / 800.630.7113 / 3

Stripe Throw: \$365 | 2-Compartment Cafeteria Tray: \$32 | Painterly Stripe Sheet Set: \$119-\$189; Liberty Stripe Throw: \$170 | U.S. Navy Blanket: \$184

 $Hamilton\ Bed, shown\ in\ machine\ gray: \$1,250-\$1,750\ |\ Painterly\ Stripe\ Sheet\ Set: \$119-\$189\ |\ Painterly\ Stripe\ Duvet: \$119-\$189\ |\ Painterly\ Stripe\ D$ \$99-\$135 | Buffalo Plaid Fringed Throw: \$120 | Gray Classic Piped Euro Pillow: \$98 | Handwoven Mayan Pillow, shown in mustard: \$115 | Lily Lamp, shown in white with natural burlap shade: \$389