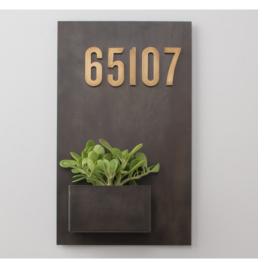

 $Sunstripe\ Garden\ Cultivator\ and\ Trowel: \$35\ each\ |\ Recess\ Rope: \$18\ |\ Schoolhouse\ Electric\ Tallboy\ Cooler: \$140\ |\ Schoolhouse\ Steel\ Planter\ Box: \$150; with\ Schoolhouse\ Magnetic\ House\ Numbers, shown\ in\ brass: \$15\ each\ |\ Garden\ Trug: \$58\ |\ Hand\ Dustpan\ +\ Brush\ Set: \$30$ 