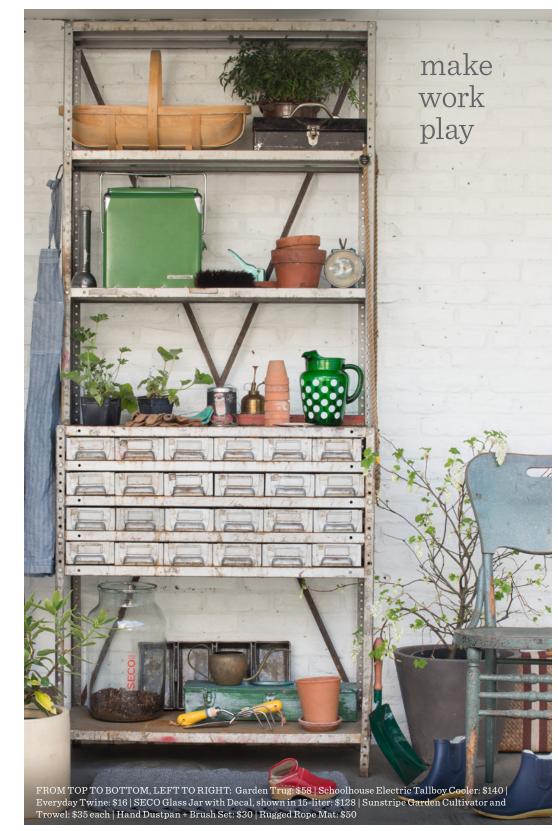

 $Sunstripe\ Garden\ Cultivator\ and\ Trowel: \$35\ each\ |\ Recess\ Rope: \$18\ |\ Schoolhouse\ Electric\ Tallboy\ Cooler: \$140\ |\ Schoolhouse\ Steel\ Planter\ Box: \$150; with\ Schoolhouse\ Magnetic\ House\ Numbers, shown\ in\ brass: \$15\ each\ |\ Garden\ Trug: \$58\ |\ Hand\ Dustpan\ +\ Brush\ Set: \$30$ 