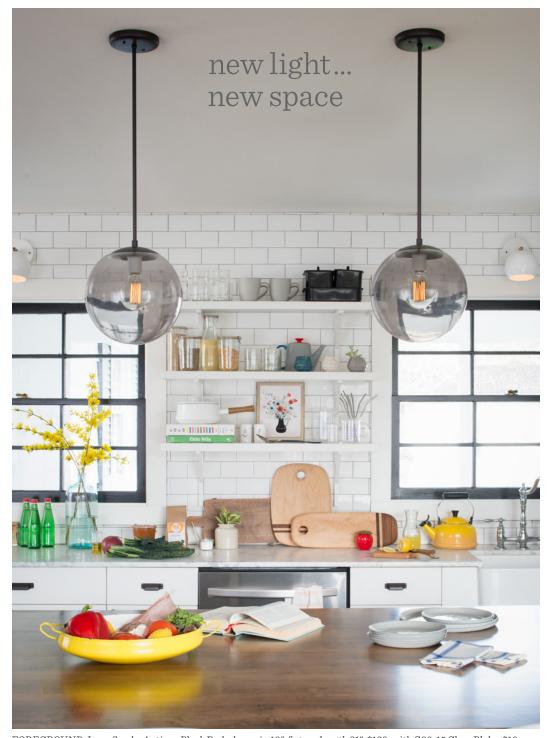

FOREGROUND: Luna Smoke Antique Black Rod, shown in 10", fixture length 31": \$139; with G80-15 Clear Blubs: \$10 Length S10" and S10 Length S10 $each \mid Gray \ Dinnerware: \$36-\$48 \ each \mid Picnic \ Blue \ Napkins: \$10 \ each \mid BACKGROUND, FROM \ TOP \ TO \ BOTTOM: \\$ Isaac Sconce - Short Arm, shown in white: \$98 | Recycled Wine Punt Tumblers, shown in 16 oz. clear: \$10 | Gray Mug:  $\$48 \mid \text{Weck Storage Jars: }\$3 - \$8 \mid \text{Recycled Wine Punt Tumblers, shown in } 12 \text{ oz. clear: }\$9 \mid \text{Gray Teapot: }\$68 \mid \text{Gilded Storage Jars: }\$7 - \$8 \mid \text{Gray Teapot: }\$80 \mid \text{Gilded Storage Jars: }\$80 \mid \text{Gray Teapot: }\$80 \mid \text{Gilded Storage Jars: }\$80 \mid \text{Gray Teapot: }\$80 \mid \text{Gilded Gilded Gilded$  $Edge\ Vessels, shown\ in\ blue, cream, and\ gray: \$39\ each\ |\ Kobenstyle\ White\ 2-qt\ Saucepan: \$85\ |\ Anchor\ Salt\ and\ Pepper\ Salt\ and\$  $Shakers: \$26 \ set \ | \ Poppy \ Print Framed \ Art: \$95 \ | \ Catamount \ Measuring \ Cups: \$5-\$16 \ | \ Stainless \ Steel \ Straws: \$12 \ for \ set \ | \ Stainless \ Steel \ Straws: \$12 \ for \ set \ | \ Stainless \ Steel \ Straws: \$12 \ for \ set \ | \ Stainless \ Steel \ Straws: \$12 \ for \ set \ | \ Stainless \ Steel \ Straws: \$12 \ for \ set \ | \ Stainless \ Steel \ Straws: \$12 \ for \ set \ | \ Stainless \ Steel \ Straws: \$12 \ for \ set \ | \ Stainless \ Steel \ Straws: \$12 \ for \ set \ | \ Stainless \ Steel \ Straws: \$12 \ for \ set \ | \ Stainless \ Steel \ Straws: \$12 \ for \ set \ | \ Stainless \ Steel \ Straws: \$12 \ for \ set \ | \ Stainless \ Steel \ Straws: \$12 \ for \ set \ | \ Stainless \ Steel \ Straws: \$12 \ for \ set \ | \ Stainless \ Steel \ Straws: \$12 \ for \ set \ | \ Stainless \ Steel \ Straws: \$12 \ for \ set \ | \ Stainless \ Steel \ Straws: \$12 \ for \ set \ | \ Stainless \ Steel \ Straws: \$12 \ for \ set \ | \ Stainless \ Stainless \ Steel \ Stainless \ Steel \ Stainless \ Stai$ of 4 | Walnut Stripe Cutting Board, shown in wide and long: \$89 each