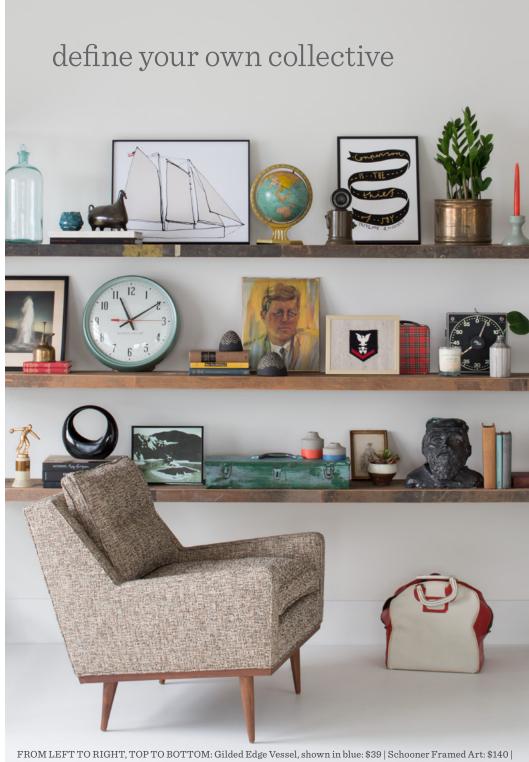

 $FROM\,LEFT\,TO\,RIGHT, TOP\,TO\,BOTTOM:\,Gilded\,Edge\,Vessel,\,shown\,in\,blue:\,\$39\,|\,Schooner\,Framed\,Art:\,\$140\,|\,T.R.\,Wise\,Words\,Framed\,Art:\,\$125\,|\,Ceramic\,Candlestick\,Holder:\,\$20\,|\,Tanker\,Wall\,Clock,\,shown\,in\,spruce\,green:\,\$199\,|\,Mountain\,Pair\,Sitabouts:\,\$65\,for\,set\,of\,2\,|\,Sydney\,Hale\,Co.\,Candle:\,\$28\,|\,Webbed\,Lines\,Bud\,Vase:\,\$56\,|\,Painted\,Concrete\,Candleholders,\,shown\,in\,large\,campfire\,red\,and\,small\,marine\,blue:\,\$36-\$42\,|\,Jack\,Chair,\,shown\,in\,nubby\,tweed\,(also\,available\,in\,windowpane\,plaid\,and\,bristol\,gray):\,\$1,300-\$1,500$ 