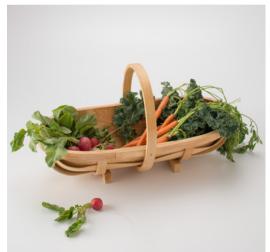

 $Sunstripe\ Garden\ Cultivator\ and\ Trowel: \$35\ each\ |\ Recess\ Rope: \$18\ |\ Schoolhouse\ Electric\ Tallboy\ Cooler: \$140\ |\ Schoolhouse\ Steel\ Planter\ Box: \$150; with\ Schoolhouse\ Magnetic\ House\ Numbers, shown\ in\ brass: \$15\ each\ |\ Garden\ Trug: \$58\ |\ Hand\ Dustpan\ +\ Brush\ Set: \$30$ 