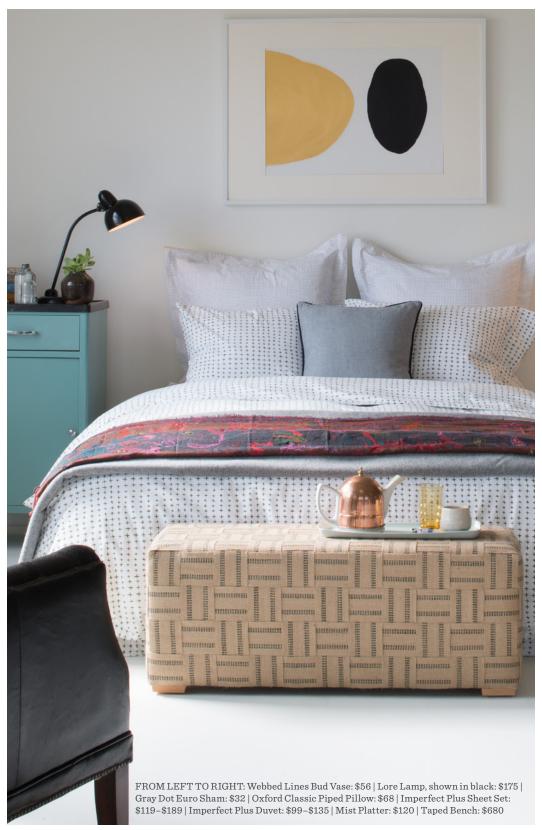

SCHOOLHOUSEELECTRIC.COM / 800.630.7113 / 3

Stripe Throw: \$365 | 2-Compartment Cafeteria Tray: \$32 | Painterly Stripe Sheet Set: \$119-\$189; Liberty Stripe Throw: \$170 | U.S. Navy Blanket: \$184

 $Hamilton\ Bed, shown\ in\ machine\ gray: \$1,250-\$1,750\ |\ Painterly\ Stripe\ Sheet\ Set: \$119-\$189\ |\ Painterly\ Stripe\ Duvet: \$119-\$189\ |\ Painterly\ Stripe\ D$ \$99-\$135 | Buffalo Plaid Fringed Throw: \$120 | Gray Classic Piped Euro Pillow: \$98 | Handwoven Mayan Pillow, shown in mustard: \$115 | Lily Lamp, shown in white with natural burlap shade: \$389