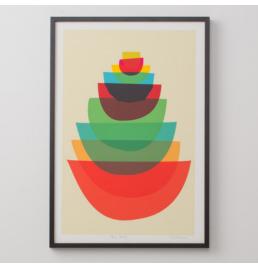

 $Painted\ Concrete\ Candleholders, shown\ in\ large\ grass\ green: \$42\ each\ |\ Layered\ Shapes\ Overprint\ Framed\ Art: \$140\ |\ Ioncrete\ Candleholders, shown\ in\ large\ grass\ green: \$42\ each\ |\ Layered\ Shapes\ Overprint\ Framed\ Art: \$140\ |\ Ioncrete\ Candleholders, shown\ in\ large\ grass\ green: \$42\ each\ |\ Layered\ Shapes\ Overprint\ Framed\ Art: \$140\ |\ Ioncrete\ Candleholders, shown\ in\ large\ grass\ green: \$42\ each\ |\ Layered\ Shapes\ Overprint\ Framed\ Art: \$140\ |\ Ioncrete\ Candleholders, shown\ in\ large\ grass\ green: \$42\ each\ |\ Layered\ Shapes\ Overprint\ Framed\ Art: \$140\ |\ Ioncrete\ Candleholders, shown\ in\ large\ grass\ green: \$42\ each\ |\ Layered\ Shapes\ Overprint\ Framed\ Art: \$140\ |\ Ioncrete\ Shapes\ Overprint\ Framed\ Art: \$140\ |\ Ioncrete\ Shapes\ Overprint\ Framed\ Art: \$140\ |\ Ioncrete\ Shapes\ Overprint\ Shapes\ Overprint\$ Lamp C-Series - Box Sets, shown in marine blue, butter yellow, campfire red, powder blue, and grass green: \$109 each;  $includes\ G80-15\ Clear\ Bulb\ |\ FROM\ LEFT\ TO\ RIGHT.\ Mountain\ Pair\ Sitabouts; \$65\ for\ set\ of\ 2\ |\ Handy\ Notepad,\ shown$  $in\ green: \$12\ |\ Motor\ Lodge\ CAR\ Keychain: \$4\ |\ Painted\ Concrete\ Candleholder,\ shown\ in\ large\ marine\ blue: \$42\ |\ Etched\ large\ painted\ p$ Brass Ring: \$80 | Webbed Lines Bud Vase: \$56 | Proper Measure Brass Cuff: \$160