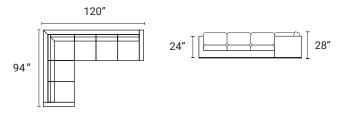

# **Dimensions:**

28" H x 94" D x 120" W Seat Height: 16" Seat Depth: 23" Arm Height: 24"