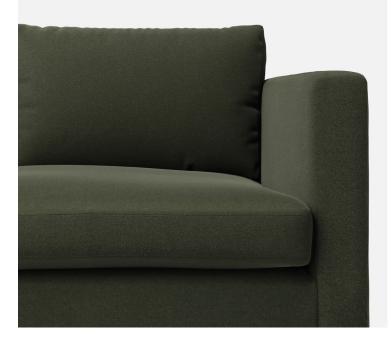

# Materials:

Velvet: 100% Cotton, Martindale: 100,000 Wool: 80% Wool/20% Polyamide, Martindale: 80,000 Corduroy: 100% Cotton, Martindale: 40,000

### Cushions:

Seat cushions use 2.0 ILD high-resiliency foam for a medium soft sit. This foam will soften over time, but will maintain its buoyancy even after years of heavy use.

Back cushions are constructed using a hypoallergenic Trillium fiber fill for extra softness. Trillium fiber is preferred for its ability to mimic the feel of natural down, but without the eventual collapse escaping feathers.