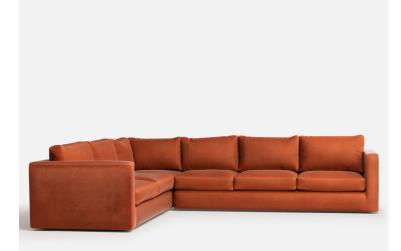

# Milo Sectional

# **Dimensions:**

28" H x 94" D x 120" W Seat Height: 16" Seat Depth: 23" Arm Height: 24"