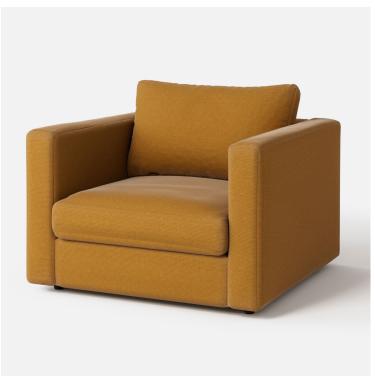

Wool/20% Polyamide, Martindale: 80,000

Corduroy: 100% Cotton, Martindale: 40,000

#### Frame:

Made of kiln-dried hardwood in California. Constructed of interlocking mortise and tenon joints for strength and stability.

### Cushions:

Seat cushions use 2.0 ILD high-resiliency foam for a medium soft sit. This foam will soften over time, but will maintain its buoyancy even after years of heavy use.

Back cushions are constructed using a hypoallergenic Trillium fiber fill for extra softness. Trillium fiber is preferred for its ability to mimic the feel of natural down, but without the eventual collapse or escaping feathers.

# **Product Care:**

Clean with water-free cleaning solvent only. Do not use water. Professional upholstery cleaning recommended. Dry soft cloth for wood components.v





Please visit  $\mathbf{www.schoolhouse.com}$  to see our latest upholstery options