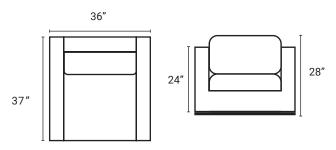

## **Dimensions:**

28" H x 37" D x 36" W Seat Height: 16" Seat Depth: 23" Arm Height: 24"