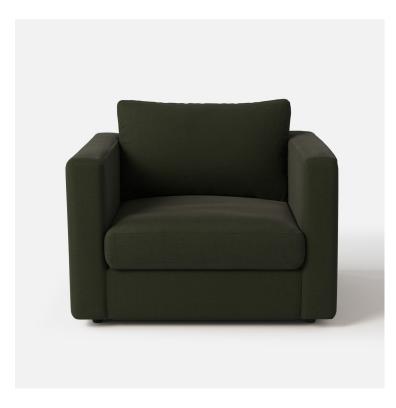

# **SCHOOLHOUSE**

# Milo Chair



## **Dimensions:**

28" H x 37" D x 36" W Seat Height: 16" Seat Depth: 23" Arm Height: 24"

#### **Materials:**

Velvet: 100% Cotton, Martindale: 100,000

Wool: 80% Wool/20% Polyamide, Martindale: 80,000

Corduroy: 100% Cotton, Martindale: 40,000

#### Frame:

Made of kiln-dried hardwood in California. Constructed of interlocking mortise and tenon joints for strength and stability.

### Cushions:

Seat cushions use 2.0 ILD high-resiliency foam for a medium soft sit. This foam will soften over time, but will maintain its buoyancy even after years of heavy use.

Back cushions are constructed using a hypoallergenic Trillium fiber fill for extra softness. Trillium fiber is preferred for its ability to mimic the feel of natural down, but without the eventual collapse or escaping feathers.

#