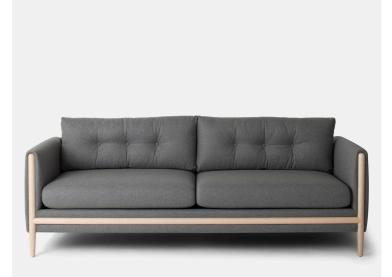

# Firth Sofa

# Materials:

Frame:

Made of kiln-dried hardwood in California. Constructed of interlocking mortise and tenon joints for strength and stability.