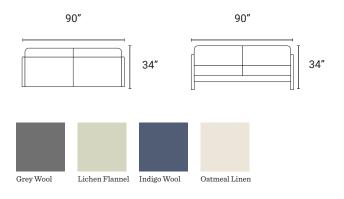

# **Dimensions:**

34" H x 34" D x 90" W Seat Height: 18" Seat Depth: 22"

### Fabric:

Gray Wool: 80% Wool/20% Polyamide; Wyzenbeck 39,000 cycles.