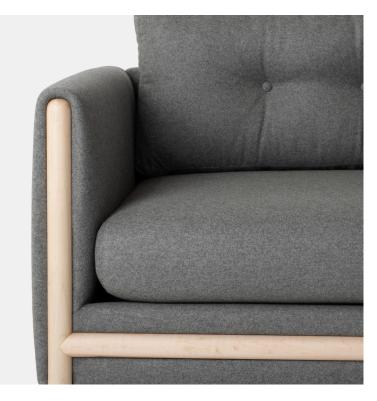

# Materials:

Frame:

Made of kiln-dried hardwood in California. Constructed of interlocking mortise and tenon joints for strength and stability.

### Cushions:

Seat cushions use 2.0 ILD high-resiliency foam for a medium soft sit. This foam will soften over time, but will maintain its buoyancy even after years of heavy use.

Back cushions are constructed using a hypoallergenic Trillium fiber fill for extra softness. Trillium fiber is preferred for its ability to mimic the feel of natural down, but without the eventual collapse escaping feathers.