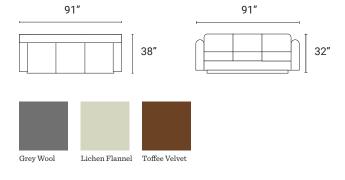

ht: 18" Seat Depth: 22"

# **Materials:**

### Frame:

Made of kiln-dried hardwood in California. Constructed of interlocking mortise and tenon joints for strength and stability.

### Cushions:

Seat cushions use 2.0 ILD high-resiliency foam for a medium soft sit. This foam will soften over time, but will maintain its buoyancy even after years of heavy use.

Back cushions are constructed using a hypoallergenic Trillium fiber fill for extra softness. Trillium fiber is preferred for its ability to mimic the feel of natural down, but without the eventual collapse escaping feathers. Velvet: 100% Cotton, Martindale: 100,000

### **Product Care:**

Clean with water-free cleaning solvent only. Do not use water.

Professional upholstery cleaning recommended. Dry soft cloth for wood components.