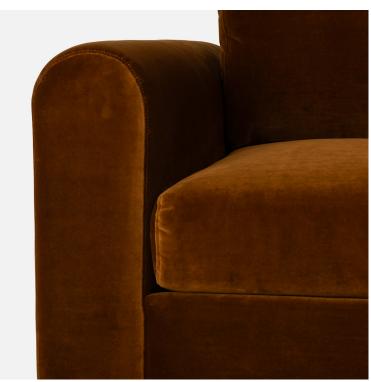

### Cushions:

Seat cushions use 2.0 ILD high-resiliency foam for a medium soft sit. This foam will soften over time, but will maintain its buoyancy even after years of heavy use.

Back cushions are constructed using a hypoallergenic Trillium fiber fill for extra softness. Trillium fiber is preferred for its ability to mimic the feel of natural down, but without the eventual collapse escaping feathers. Velvet: 100% Cotton, Martindale: 100,000