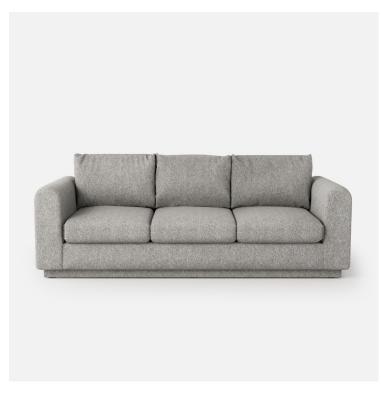

# Corva Sofa

# **Dimensions:**

32" H x 38" D x 91" W Seat Height: 18" Seat Depth: 22"