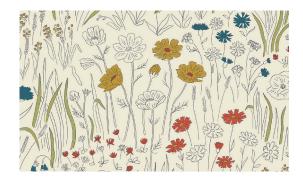

## Alpine Garden Multi

Inspired by the beauty of fresh springtime blooms, Alpine Garden's delicate linework and lively hues celebrate everyday encounters with nature.

## Available colorways

Primary SH-009

Roll size 27 in wide by 30 ft long (double roll)

SH-010

**Vertical repeat** 36 in

**Match** Half drop

**Type** Hand screen printed coated paper (paste required)

**Finish** Pre-trimmed