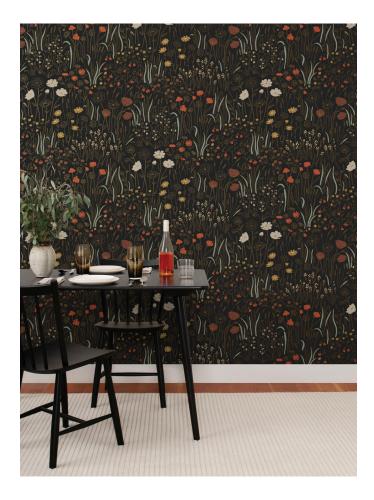

## Alpine Garden Multi

Inspired by the beauty of fresh springtime blooms, Alpine Garden's delicate linework and lively hues celebrate everyday encounters with nature.

## Available colorways

Primary SH-009

Roll size 27 in wide by 30 ft long (double roll)

SH-010

**Vertical repeat** 36 in

**Match** Half drop

**Type** Hand screen printed coated paper (paste required)

**Finish** Pre-trimmed