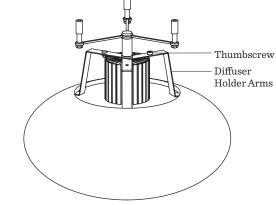

3. Hold Diffuser level and locate the brass Thumbscrew on the Diffuser Holder. Grasp the Thumbscrew to fan out Diffuser Holder Arms until they are evenly spaced and stop in place.

4. Settle Diffuser on Diffuser Holder so that the Arms grip the inside lip of Diffuser. Gently lower Shade.