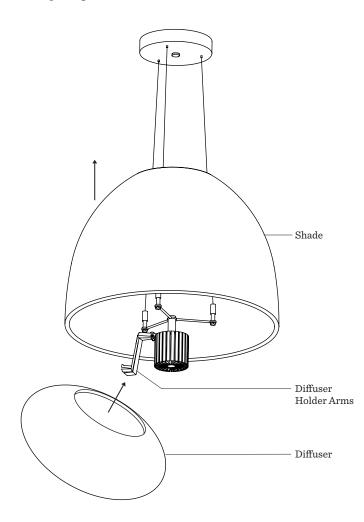

## INSTALLATION INSTRUCTIONS

- 1. Make sure the light is turned off.
- 2. Lift Shade to expose Diffuser Holder Arms. Tilt Diffuser at an angle and carefully slide Diffuser opening around all three Diffuser Holder Arms.

3. Hold Diffuser level and locate the brass Thumbscrew on the Diffuser Holder. Grasp the Thumbscrew to fan out Diffuser Holder Arms until they are evenly spaced and stop in place.

4. Settle Diffuser on Diffuser Holder so that the Arms grip the inside lip of Diffuser. Gently lower Shade.