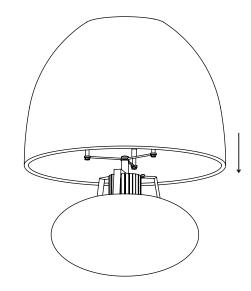

3. Hold Diffuser level and locate the brass Thumbscrew on the Diffuser Holder. Grasp the Thumbscrew to fan out Diffuser Holder Arms until they are evenly spaced and stop in place.

4. Settle Diffuser on Diffuser Holder so that the Arms grip the inside lip of Diffuser. Gently lower Shade.