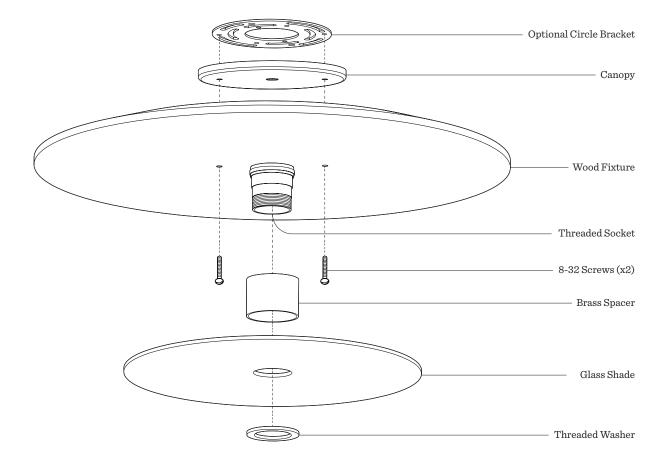

## INSTALLATION INSTRUCTIONS

- Wire the Wood Fixture to junction box using provided Wiring Kit and Optional Circle Bracket. Consult electrician if necessary.
- 2. Mount the Wood Fixture to junction box using the 8-32 Screws (x2).
- 3. Place the Brass Spacer and Glass Shade on the Threaded Socket.
- 4. Screw the Threaded Washer onto Threaded Socket to secure parts.