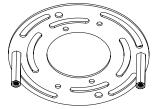

## INSTALLATION INSTRUCTIONS

- 1. Detach Circle Bracket Assembly from Fran Fixture by removing 8-32 x 3/8" Slotted Screws with a flat head screwdriver. Reserve screws for final step of installation.
- **2.** Attach Circle Bracket Assembly to the junction box using provided Screws in Wiring Kit.
- 3. Wire Fixture to Junction Box using provided Wiring Kit. Ensure Wire Nuts are behind the fixture Circle Bracket Assembly and inside the electrical Junction Box. Consult electrician if necessary.
- **4.** Slip the fixture over the Circle Bracket Assembly and align holes on fixture with the holes on the Bracket Stand Offs. Attach the fixture to the Circle Bracket Assembly using reserved 8-32 x 3/8" Screws. Tighten securely.
- 5. Install bulb.
- $\boldsymbol{6.}\,$  Attach shade using included fitter screws and enjoy.