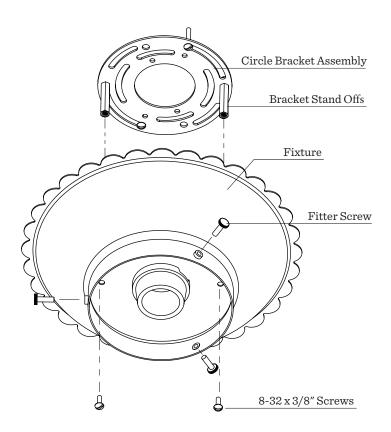

## INSTALLATION INSTRUCTIONS

- 1. Detach Circle Bracket Assembly from Fran Fixture by removing 8-32 x 3/8" Slotted Screws with a flat head screwdriver. Reserve screws for final step of installation.
- **2.** Attach Circle Bracket Assembly to the junction box using provided Screws in Wiring Kit.
- 3. Wire Fixture to Junction Box using provided Wiring Kit. Ensure Wire Nuts are behind the fixture Circle Bracket Assembly and inside the electrical Junction Box. Consult electrician if necessary.
- **4.** Slip the fixture over the Circle Bracket Assembly and align holes on fixture with the holes on the Bracket Stand Offs. Attach the fixture to the Circle Bracket Assembly using reserved 8-32 x 3/8" Screws. Tighten securely.
- 5. Install bulb.
- $\boldsymbol{6.}\,$  Attach shade using included fitter screws and enjoy.