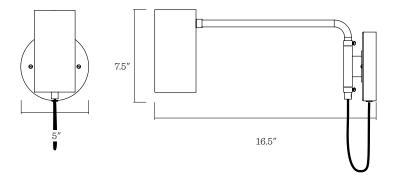

#### **Dimensions:**

Height: 7.5"

Projection: 16.5" Maximum, 4" Minimum

Canopy Width: 5"

Materials: Brass, steel