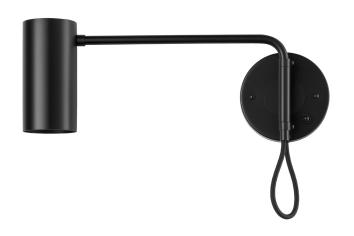

# **Envoy Swing Sconce**

Shown in True Black  $Shade\ Included$ 

Application: Wall Sconce

Product Origin: USA

Wattage:

Max Wattage: 40W

Voltage: 120/220V

Location Rating: Damp

#### Details:

- $\bullet\,$  This fixture should only be used with A19 or smaller light bulbs.
- Choice of True Black or Natural Brass shade, arm and canopy with Darkened Steel bracket

One year guarantee