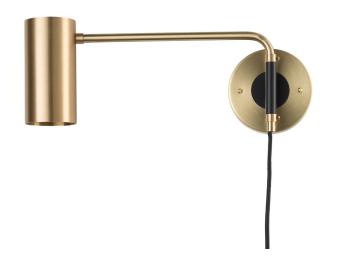

# Envoy Swing Plug-In Sconce

Shown in Natural Brass  $Shade\ Included$ 

Application: Wall Sconce

Product Origin: USA

UL Listed: c(VL)us

Wattage:

Max Wattage: 40W

**Voltage:** 120/220V

Location Rating: Damp

Socket Type: E26

#### **Dimensions:**

Height: 7.5"

Projection: 16.5" Maximum, 4" Minimum

Canopy Width: 5" Cord Length: 8'

Switch: In-line switch, 18" from canopy

Materials: Brass, steel

## Details:

- This fixture should only be used with A19 or smaller light bulbs.
- Choice of True Black or Natural Brass shade, arm and canopy with Darkened Steel bracket

One year guarantee