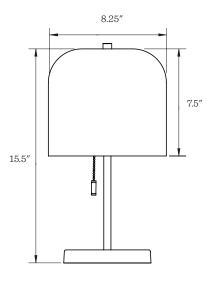

#### **Dimensions:**

Width: 8.25" Height: 15.5" Shade Height: 7.5"

Finish: PA, GA, or BK