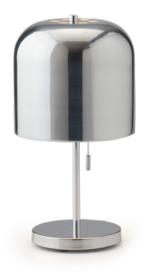

# SCHOOLHOUSE ELECTRIC & SUPPLY CO.





### **Finish Options**



Portland Flagship 2181 NW Nicolai Street, Portland, OR 97210 503-230-7113

New York 27 Vestry Street, New York, NY 10013 212-226-6113

# Donna Table Lamp

Shown in Polished Aluminum

#### Application: Table Lamp

Product origin: USA



Wattage: Incandescent, Medium Base Socket Max wattage: 25W

Voltage: 120/220V

#### **Dimensions:**

Width: 8.25" Height: 15.5" Shade Height: 7.5"

Finish: PA, GA, or BK

## Details:

- Damp rated
- Includes shade
- 1 bulb included
- Wipe clean with soft dry cloth. Avoid household cleaners and abrasives.

One year guarantee.

Trade Sales trade@schoolhouse.com 1-844-209-7735