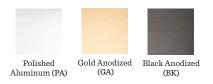

#### **Dimensions:**

Width: 8.25" Height: 15.5" Shade Height: 7.5"

Finish: PA, GA, or BK