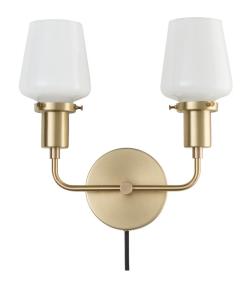

# Abrams Double Plug-In Sconce 2.25"

Shown in Natural Brass Shades sold separately

Application: Wall Sconce

Product Origin: USA

UL Listed: C(VL)us

Wattage:

Max Wattage: 60W per socket

Voltage: 120/220V

Location Rating: Damp

Socket Type: E26 (x2)

### **Dimensions:**

Height: 7.5" Width: 12.5" Projection: 3.5" Canopy Width: 5" Fitter Size: 2.25" Cord Length: 8'

Switch: In-line switch, 18" from canopy

Materials: Brass