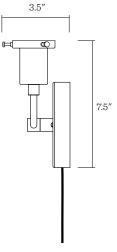

### **Dimensions:**

Height: 7.5" Width: 12.5" Projection: 3.5" Canopy Width: 5" Fitter Size: 2.25" Cord Length: 8'

Switch: In-line switch, 18" from canopy

Materials: Brass