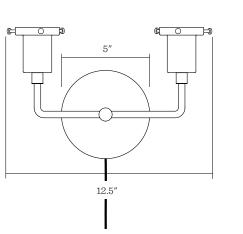

### **Dimensions:**

Height: 7.5" Width: 12.5" Projection: 3.5" Canopy Width: 5" Fitter Size: 2.25" Cord Length: 8'

Switch: In-line switch, 18" from canopy

Materials: Brass