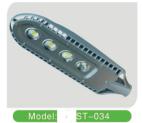

Power: 200W Dimensions: 833x313X220mm

Model: ST-032 Power: 160W Dimensions: 825x330X150mm

Model: SI-035 Power: 128W Dimensions: 680x360x120mm

Power: 200W Dimensions: 945x330X150mm

Power: 30W Dimensions: 660x310x210mm