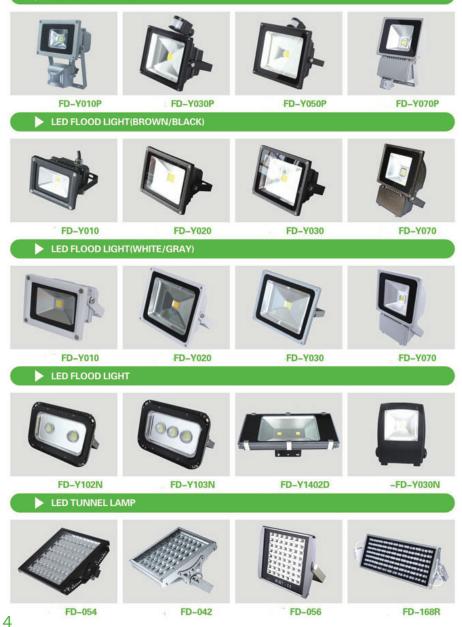

Our primary focus in the Middle East is the FD series LED floodlight and the ST series LED streetlight, we have sold thousands of these units to many satisfied customers. Please have a look at our products section, we are sure you will find something of interest please feel free to call our sales specialists, depending on your particular requirement we can also do special custom builds.

|               | page |
|---------------|------|
| Introduction  | 1    |
| Flood Lights  | 3    |
| Street Lights | 5    |

Technical Parameters

| Model:         | FD-Y050            | FD-Y102N           | FD-Y1402D          | FD-168R            |
|----------------|--------------------|--------------------|--------------------|--------------------|
| Voltage:       | AC85-265V          | AC85-265V          | AC85-265V          | AC85-265V          |
| Power:         | 50W                | 100W               | 140W               | 168W               |
| Color Temp:    | 2700K-6500K        | 2700K-6500K        | 2700K-6500K        | 2700K-6500K        |
| Luminous Flux. | 4500LM             | 8500LM             | 12600LM            | 15000LM            |
| Dimensions:    | 285x235x160mm      | 403x303x90mm       | 620x280x200mm      | 780x300x75mm       |
| Color:         | white Black Silver | white Black Silver | white Black Silver | white B'ack Silver |
| Life:          | 40000hours         | 40000hours         | 40000hours         | 40000hours         |

### LED FLOOD LIGHT(PIR SERIES)