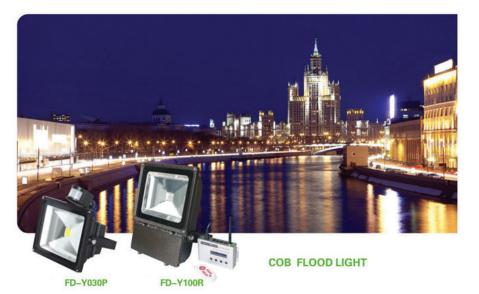

Our primary focus in the Middle East is the FD series LED floodlight and the ST series LED streetlight, we have sold thousands of these units to many satisfied customers. Please have a look at our products section, we are sure you will find something of interest please feel free to call our sales specialists, depending on your particular requirement we can also do special custom builds.

|               | page |
|---------------|------|
| Introduction  | 1    |
| Flood Lights  | 3    |
| Street Lights | 5    |

Technical Parameters

| Model:         | FD-Y050            | FD-Y102N           | FD-Y1402D          | FD-168R            |
|----------------|--------------------|--------------------|--------------------|--------------------|
| Voltage:       | AC85-265V          | AC85-265V          | AC85-265V          | AC85-265V          |
| Power:         | 50W                | 100W               | 140W               | 168W               |
| Color Temp:    | 2700K-6500K        | 2700K-6500K        | 2700K-6500K        | 2700K-6500K        |
| Luminous Flux. | 4500LM             | 8500LM             | 12600LM            | 15000LM            |
| Dimensions:    | 285x235x160mm      | 403x303x90mm       | 620x280x200mm      | 780x300x75mm       |
| Color:         | white Black Silver | white Black Silver | white Black Silver | white B'ack Silver |
| Life:          | 40000hours         | 40000hours         | 40000hours         | 40000hours         |