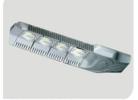

Power: 200W Dimensions: 833x313X220mm

Model: ST-032 Power: 160W Dimensions: 825x330X150mm

Model: SI-035 Power: 128W Dimensions: 680x360x120mm

Power: 200W Dimensions: 945x330X150mm

Power: 30W Dimensions: 660x310x210mm