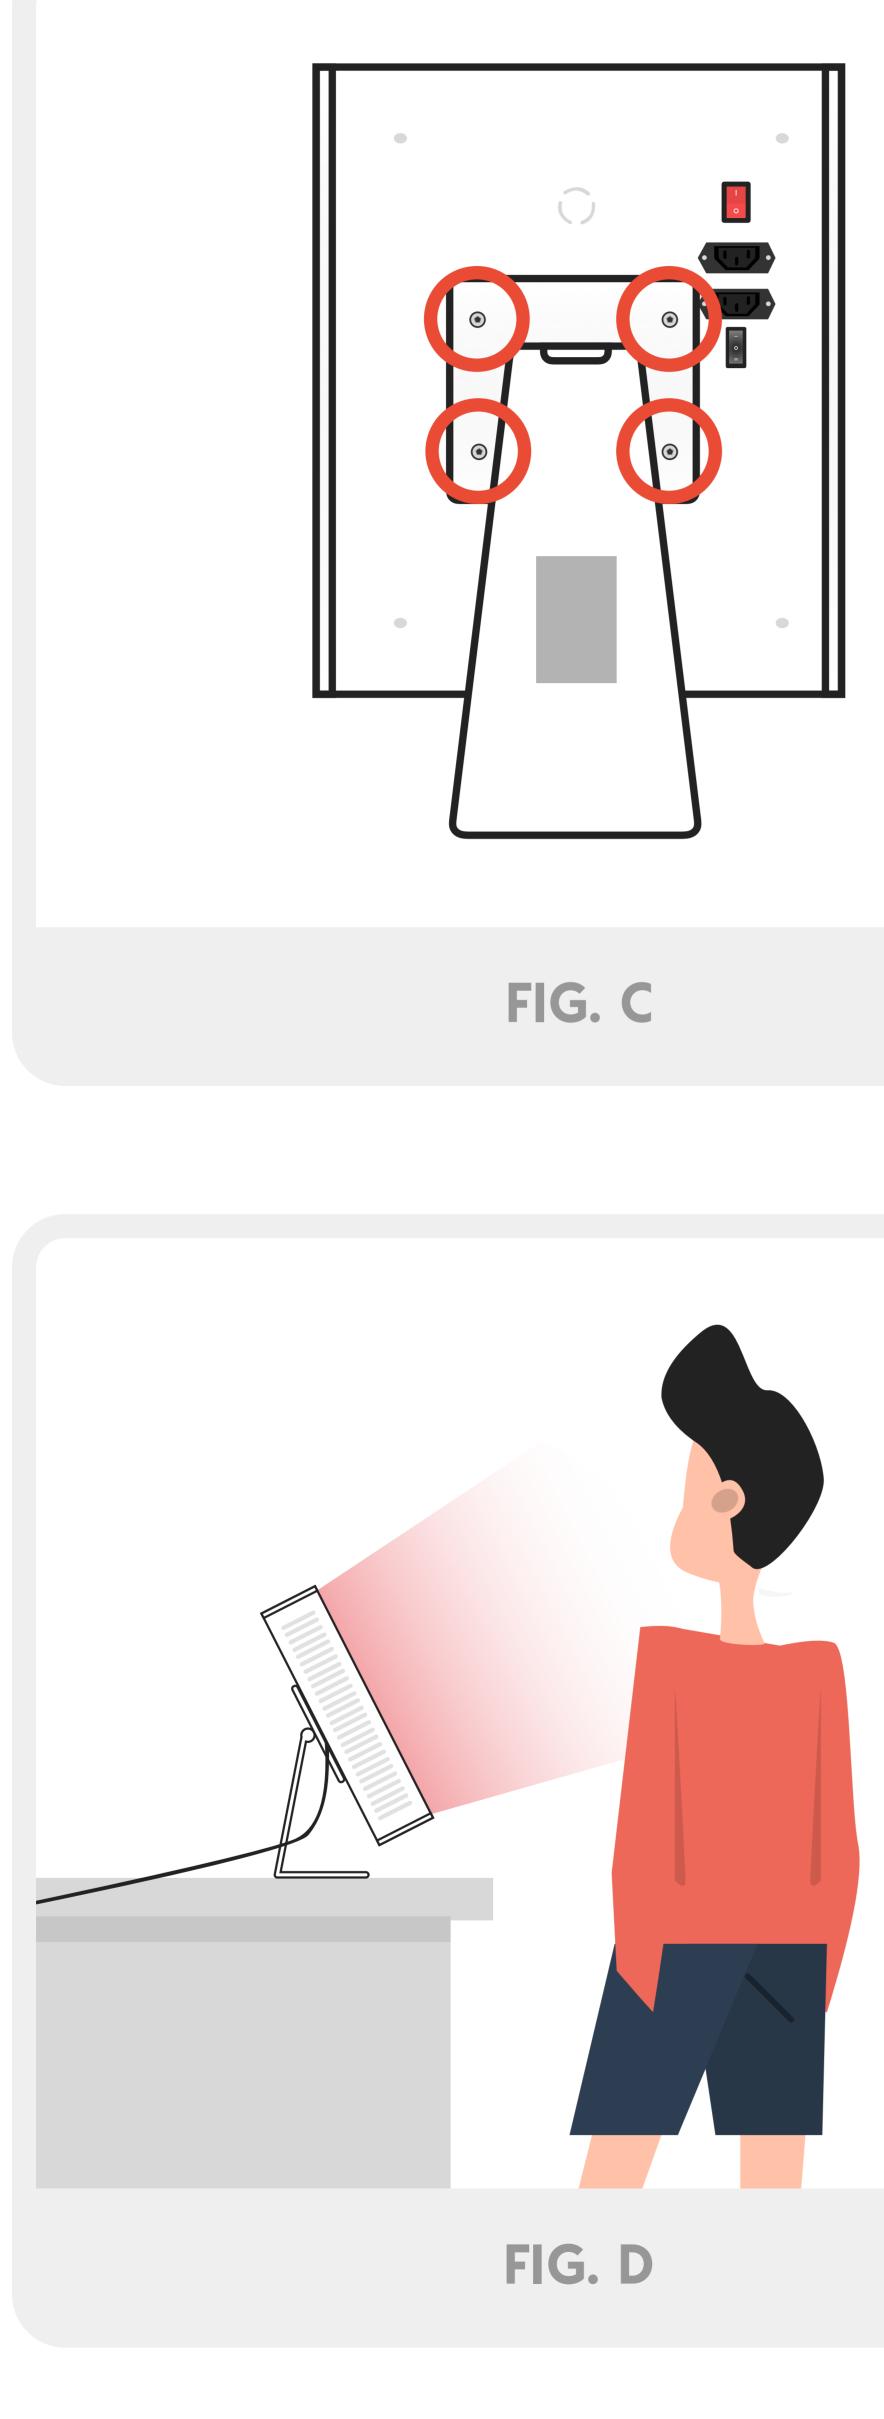

### For Use with the Joovv Mini

STAND  $\leq$ YOUR **P** S E T T I N G

Using the included Allen wrench, screw in the four (4) provided screws in order to attach the Mini Stand faceplate to the Joovv Mini, as shown in Figure C.

Set the Mini Stand on any stable, flat surface and adjust the angle of the Joovv Mini to target the desired area, as shown in <u>Figure D</u>. Then, plug in your Joovv Mini and you're ready to start Joovvin'!\*