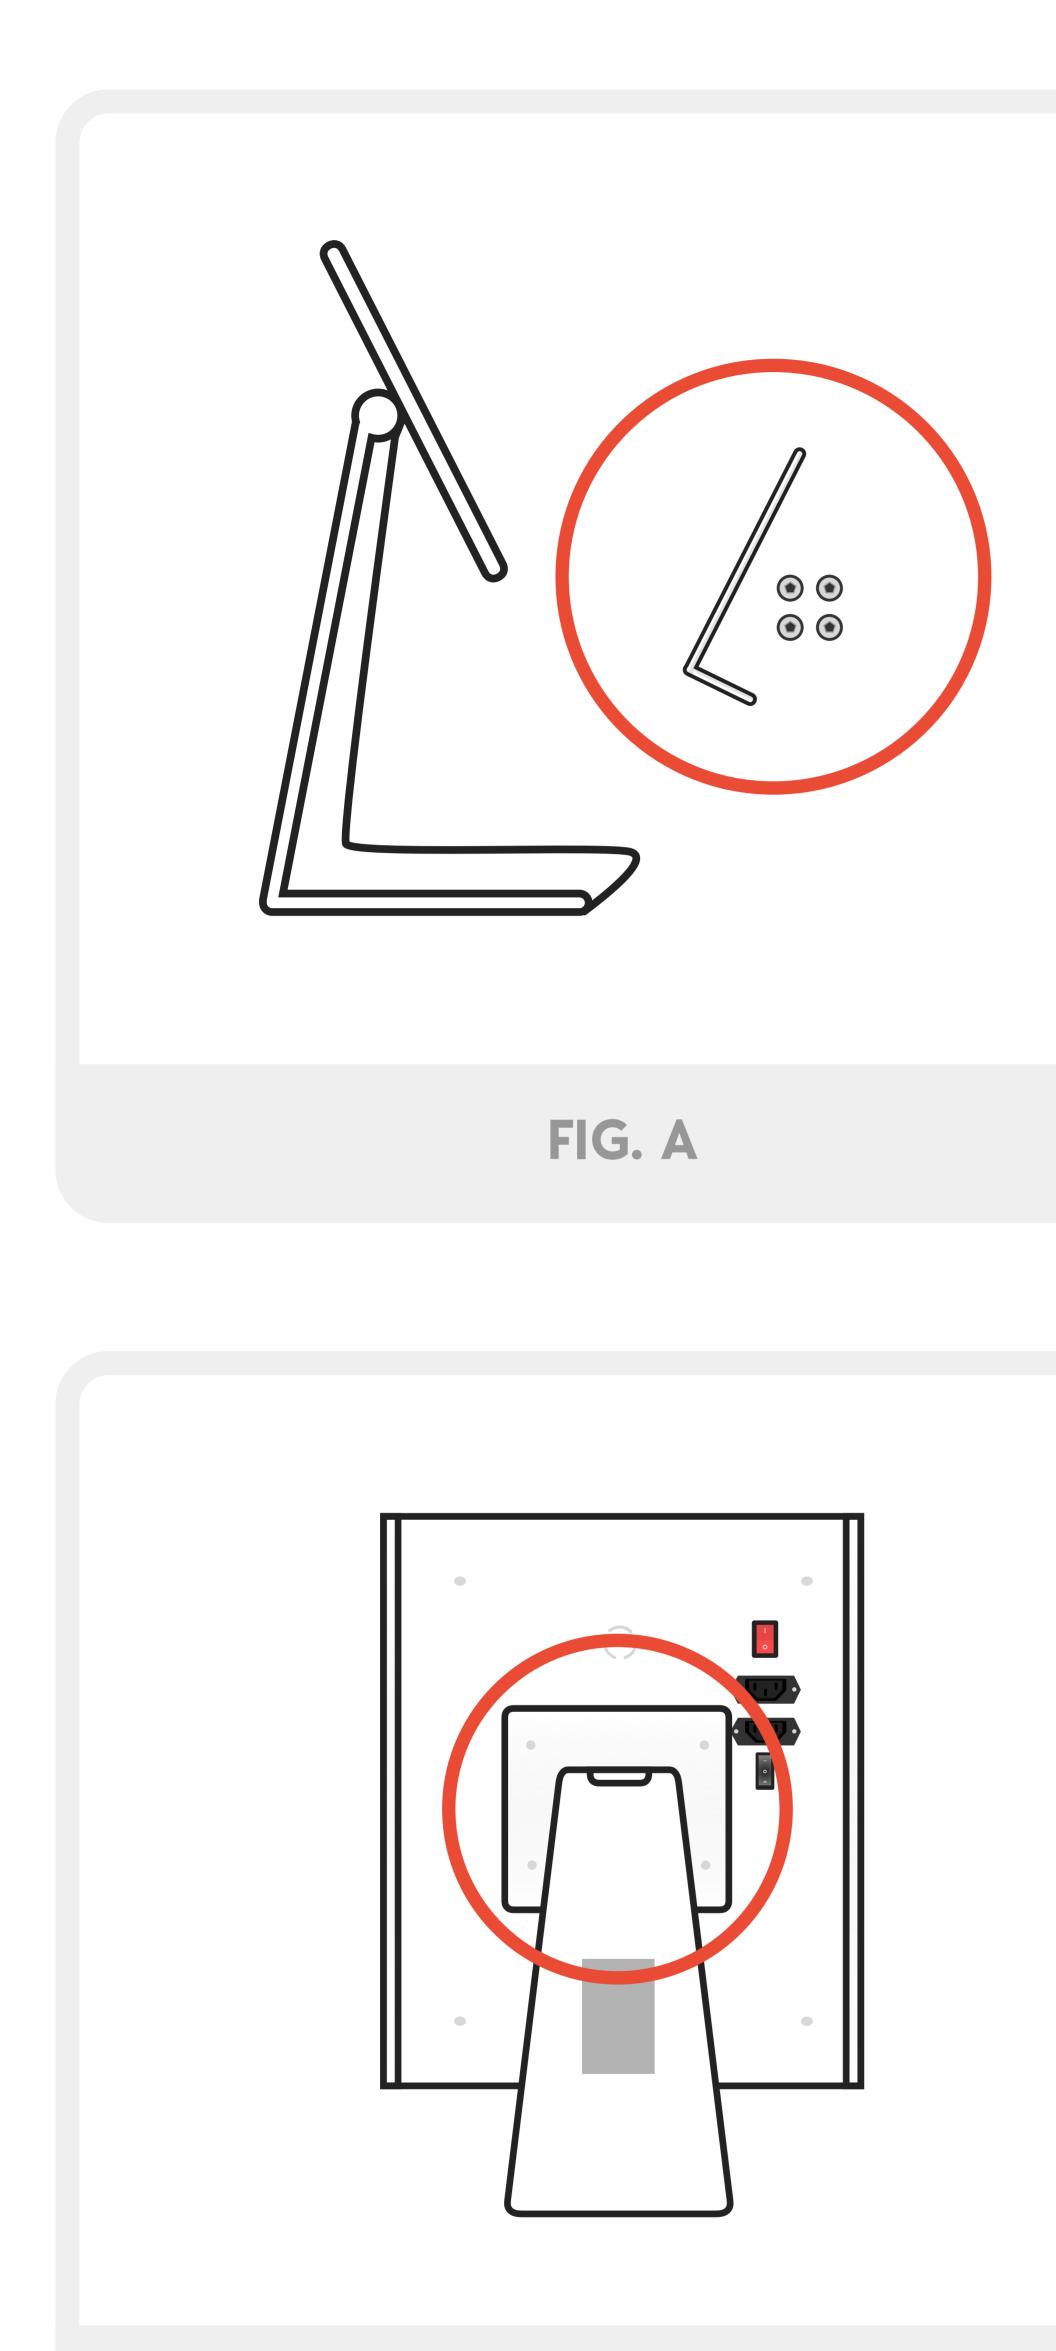

### If you'd prefer instructional setup videos, please visit: www.joovv.com/setup

FIG. B

Lay out all hardware included on a padded surface, such as carpet or a blanket, as shown in Figure A.

Carefully lay the Joovv Mini face down on a padded surface. Align the faceplate on the Mini Stand with the designated screw holes on the back of the Joovv Mini, as shown in <u>Figure B</u>.