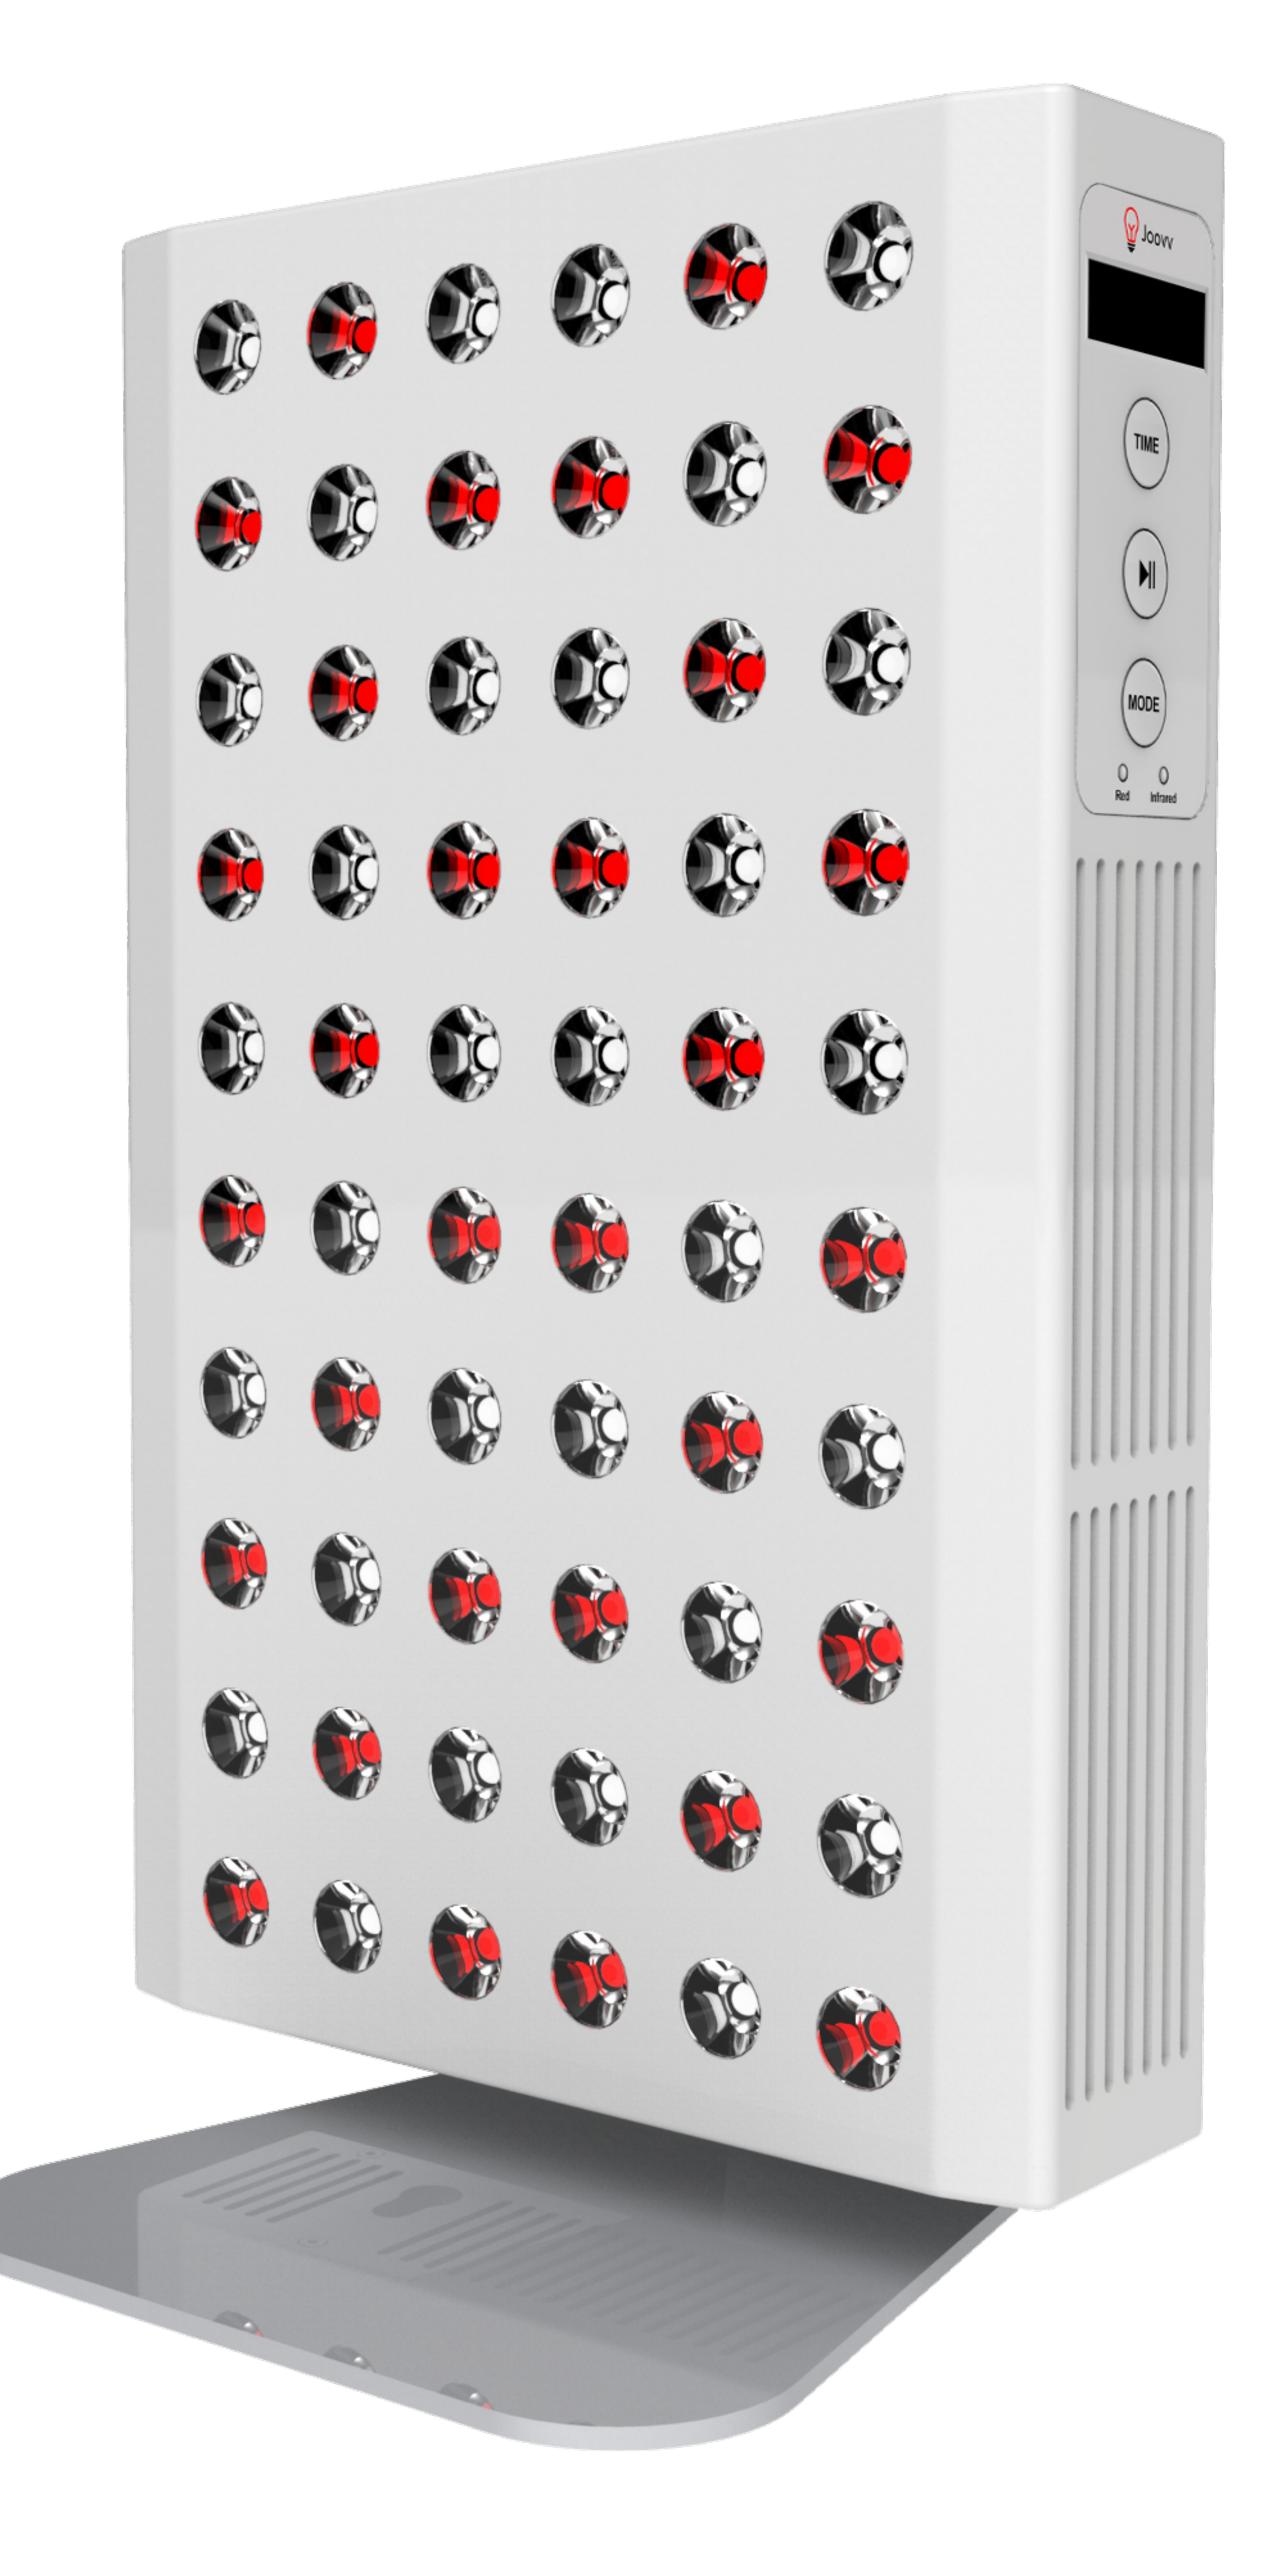

### For Use with the Joovv Mini

STAND  $\leq$ YOUR **P** S E T T I N G

Using the included Allen wrench, screw in the four (4) provided screws in order to attach the Mini Stand faceplate to the Joovv Mini, as shown in Figure C.

Set the Mini Stand on any stable, flat surface and adjust the angle of the Joovv Mini to target the desired area, as shown in <u>Figure D</u>. Then, plug in your Joovv Mini and you're ready to start Joovvin'!\*