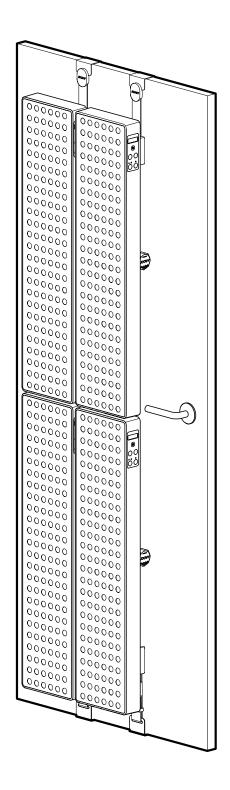

# **Install Spacer Kit**

Spacers help keep the separate devices aligned and immobile. See illustrations for Spacer insert locations.

## Instructions

After completing your Mounting Accessory installation, locate the included Spacer Kit and insert alignment plugs as shown below for your Joovv device kit.

Note, included alignment plugs are specific to your chosen device kit, see back page for full list.