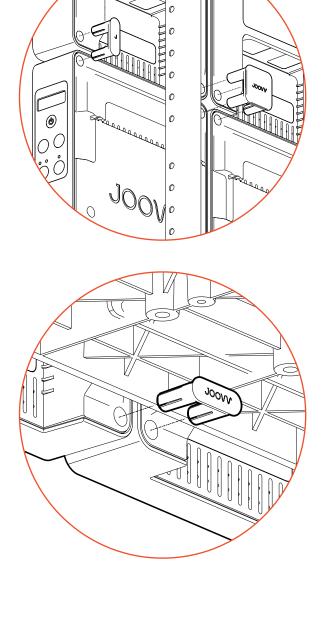

# **Install Spacer Kit**

Spacers help keep the separate devices aligned and immobile. See illustrations for Spacer insert locations.

## Instructions

After completing your Mounting Accessory installation, locate the included Spacer Kit and insert alignment plugs as shown below for your Joovv device kit.

Note, included alignment plugs are specific to your chosen device kit, see back page for full list.

When using the Spacer Kit with the Joovv Mini, utilize the included O-Rings with your Spacer Kit before inserting.

Slide the O-Ring onto the alignment plug