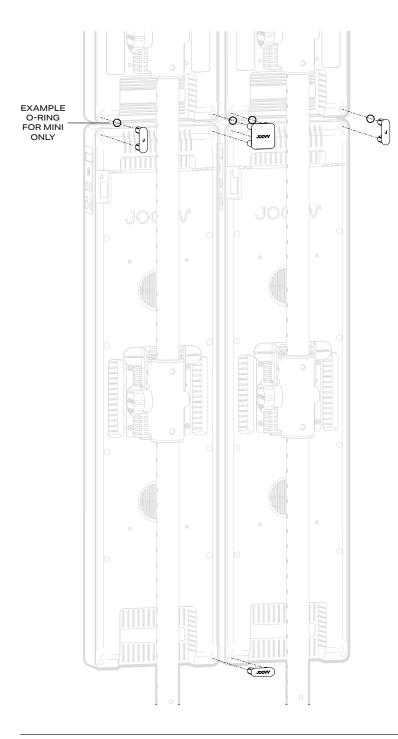

# **Install Spacer Kit**

Spacers help keep the separate devices aligned and immobile. See illustrations for Spacer insert locations.

## Instructions

After completing your Mounting Accessory installation, locate the included Spacer Kit and insert alignment plugs as shown below for your Joovv device kit.

Note, included alignment plugs are specific to your chosen device kit, see back page for full list.

When using the Spacer Kit with the Joovv Mini, utilize the included O-Rings with your Spacer Kit before inserting.

Slide the O-Ring onto the alignment plug