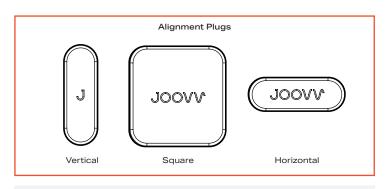

## Instructions

After completing your Mounting Accessory installation, locate the included Spacer Kit and insert alignment plugs as shown below for your Joovv device kit.

Note, included alignment plugs are specific to your chosen device kit, see back page for full list.

# **Spacer Kit Included Alignment Plugs**

Half Max Kit 3.0 Max Kit 3.0 Elite Kit 3.0

Duo Kit 3.0 Quad Kit 3.0 • Vertical (2)

• Vertical (2) • Vertical (2) • Square (2)

• O-Rings (3) • Square (1) • Horizontal (4)