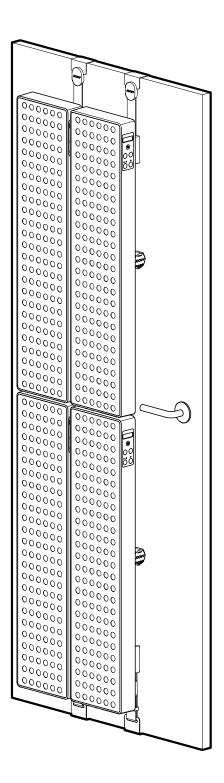

### **Getting Started**

For doors that are taller than 84" up to 96" and thicker than 1- 3/8" up to 1 3/4" Joovv offers an Oversize Door Kit that can be purchased at Joovv.com.

To install the Oversized Door Kit, follow steps 1-3. Note, if door is of standard height (80"), step 2 can be skipped.