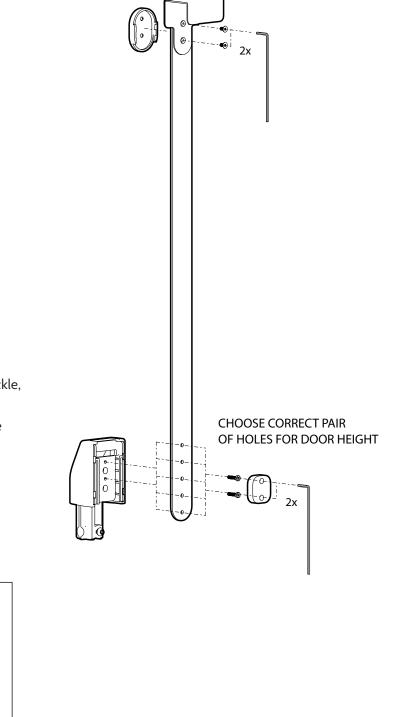

#### Step 3

For the bottom Door Hook, remove the strap from the buckle, and install the Oversized Door Hook.

Once complete, refer to your Door Mount Assembly Guide for further instructions on completing your accessory assembly.