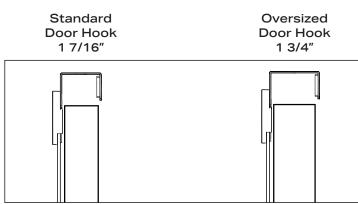

#### Step 1

Remove top Door Hook from Bracket Arm and replace with Oversized Door Hook.