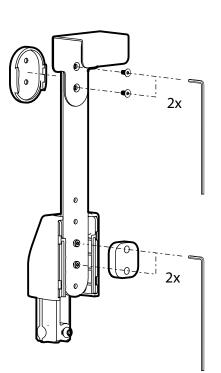

#### Step 1

Remove top Door Hook from Bracket Arm and replace with Oversized Door Hook.

#### Step 2 (OPTIONAL)

For doors that are taller than 84" up to 96", remove and replace the Bracket Arm with Oversized Arm.