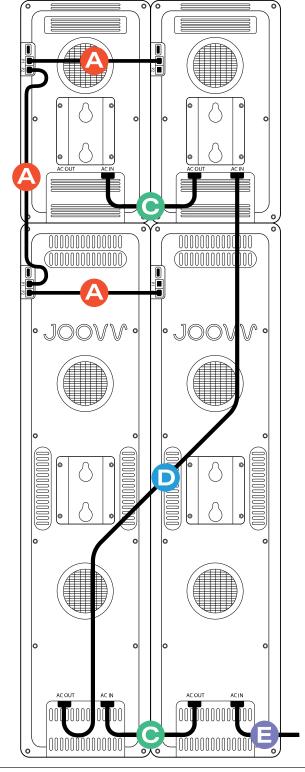

## Wire Diagram Max 3.0

#### **Multiple Device Setup**

When configuring more than one Mini 3.0 and Solo 3.0 together interconnect AC power and optional Pairing Cables.

Pairing Cables A and B are part of the Hardwire Pairing Kit and are packaged separately.

AC Patch Cables C, D, and E are part of the 2 Wire, 4 Wire, and 6 Wire Kits and are packaged separately.

For additional instructions, see included user manual.

Hardwire Pairing Kit 3.0

B Long Pairing Cable (1)

Extra pairing cables can be stored for future upgrades

4 Wire Kit

- Short AC Patch Cable (2)
- D Long AC Patch Cable (1)
- Main AC Power cable (1)