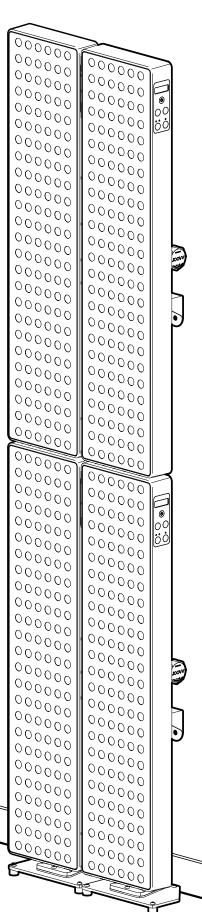

# Wire Diagram Half Max 3.0

#### **Multiple Device Setup**

When configuring more than one Mini 3.0 and Solo 3.0 together interconnect AC power and optional Pairing Cables.

Pairing Cables A and B are part of the Hardwire Pairing Kit and are packaged separately.

AC Patch Cables C, D, and E are part of the 2 Wire, 4 Wire, and 6 Wire Kits and are packaged separately.

For additional instructions, see included user manual.

Hardwire Pairing Kit 3.0

Extra pairing cables can be stored for future upgrades

2 Wire Kit