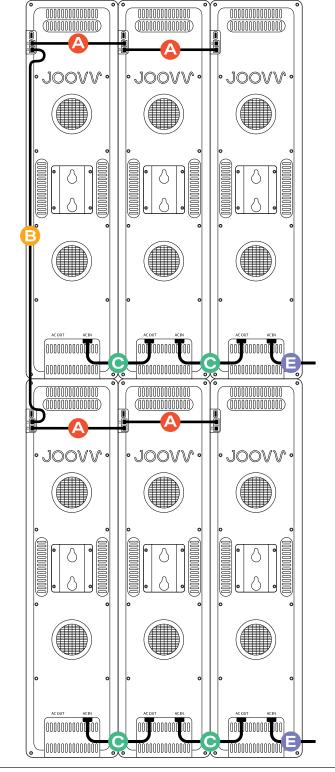

# Wire Diagram Quad 3.0

#### **Multiple Device Setup**

When configuring more than one Mini 3.0 and Solo 3.0 together interconnect AC power and optional Pairing Cables.

Pairing Cables A and B are part of the Hardwire Pairing Kit and are packaged separately.

AC Patch Cables C, D, and E are part of the 2 Wire, 4 Wire, and 6 Wire Kits and are packaged separately.

For additional instructions, see included user manual.

Hardwire Pairing Kit 3.0

- A Short Pairing Cable (4)
- B Long Pairing Cable (1)

Extra pairing cables can be stored for future upgrades

4 Wire Kit

- Short AC Patch Cable (2)
- D Long AC Patch Cable (1)
- Main AC Power cable (1)