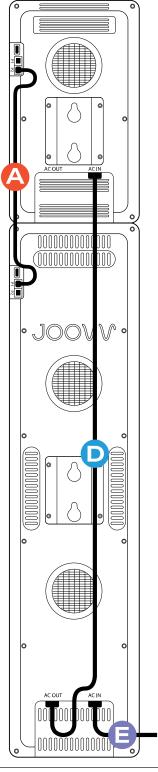

## Wire Diagram Max 3.0

#### **Multiple Device Setup**

When configuring more than one Mini 3.0 and Solo 3.0 together interconnect AC power and optional Pairing Cables.

Pairing Cables A and B are part of the Hardwire Pairing Kit and are packaged separately.

AC Patch Cables C, D, and E are part of the 2 Wire, 4 Wire, and 6 Wire Kits and are packaged separately.

For additional instructions, see included user manual.

Hardwire Pairing Kit 3.0

B Long Pairing Cable (1)

Extra pairing cables can be stored for future upgrades

4 Wire Kit

- Short AC Patch Cable (2)
- D Long AC Patch Cable (1)
- Main AC Power cable (1)