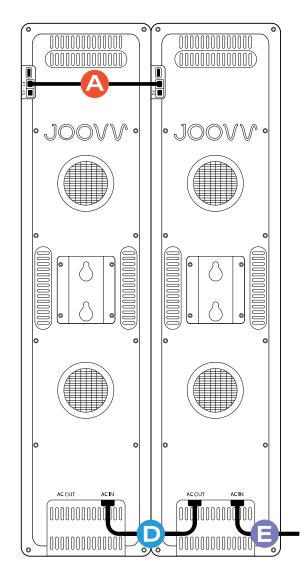

# Wire Diagram Duo 3.0 Horizontal

#### **Multiple Device Setup**

When configuring more than one Mini 3.0 and Solo 3.0 together interconnect AC power and optional Pairing Cables.

Pairing Cables A and B are part of the Hardwire Pairing Kit and are packaged separately.

AC Patch Cables C, D, and E are part of the 2 Wire, 4 Wire, and 6 Wire Kits and are packaged separately.

For additional instructions, see included user manual.

Hardwire Pairing Kit 3.0

Short Pairing Cable (4)

Long Pairing Cable (1)

Extra pairing cables can be stored for future upgrades

2 Wire Kit

Short AC Patch Cable (0)

Long AC Patch Cable (1)

Main AC Power cable (1)

It is recommended to plug the main AC Power cable(s) directly into the wall power source. Do not use power strips or surge protectors.

The Horizontal Duo configuration is an alternative setup option and requires an additional accessory kit. Please reach out to help@joovv.com for more information.