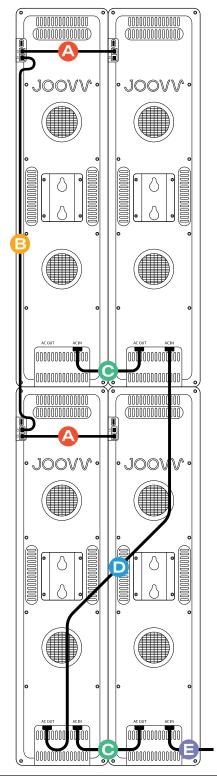

# Wire Diagram Duo 3.0

#### **Multiple Device Setup**

When configuring more than one Mini 3.0 and Solo 3.0 together interconnect AC power and optional Pairing Cables.

Pairing Cables A and B are part of the Hardwire Pairing Kit and are packaged separately.

AC Patch Cables C, D, and E are part of the 2 Wire, 4 Wire, and 6 Wire Kits and are packaged separately.

For additional instructions, see included user manual.

#### Hardwire Pairing Kit 3.0

B Long Pairing Cable (1)

Extra pairing cables can be stored for future upgrades

2 Wire Kit