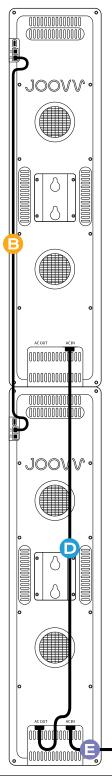

# Wire Diagram Duo 3.0

#### **Multiple Device Setup**

When configuring more than one Mini 3.0 and Solo 3.0 together interconnect AC power and optional Pairing Cables.

Pairing Cables A and B are part of the Hardwire Pairing Kit and are packaged separately.

AC Patch Cables C, D, and E are part of the 2 Wire, 4 Wire, and 6 Wire Kits and are packaged separately.

For additional instructions, see included user manual.

#### Hardwire Pairing Kit 3.0

B Long Pairing Cable (1)

Extra pairing cables can be stored for future upgrades

2 Wire Kit