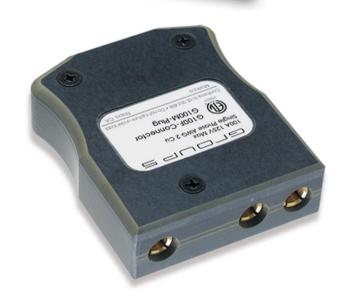

### Item #: G100M

### Description

100A 125V Male Stage Pin with a Set Screw Connection

### **Electrical Specifications**

Max. Amperage: 100A Max. Voltage: 125V

### **Cable Range:**

#2 or #4 SC Single Conductor Cable or #4/3 or #6/3 Type W Multiconductor Cable

### **Material Specifications**

Housing Material: Phenolic Contact Material: Brass

Temperature Rating: -20°C to 130°C

### **Mechanical Specification**

Gender: Male

Connection Type: Double Set Screw

**Standards and Certifications** 