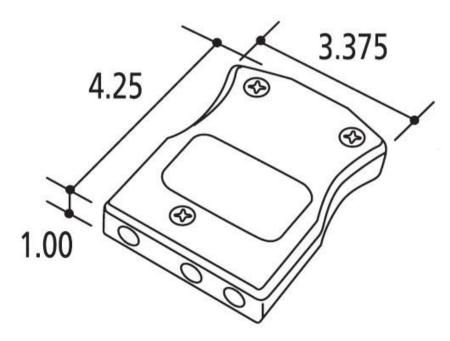

### Item #: G100F

### Description

100A 125V Female Stage Pin with a Set Screw Connection

### **Electrical Specifications**

Max. Amperage: 100A Max. Voltage: 125V

### **Cable Range:**

#2 or #4 SC Single Conductor Cable or #4/3 or #6/3 Type W Multiconductor Cable

### **Material Specifications**

Housing Material: Phenolic Contact Material: Brass

Temperature Rating: -20°C to 130°C

### **Mechanical Specification**

Gender: Female

Connection Type: Double Set Screw

**Standards and Certifications** 