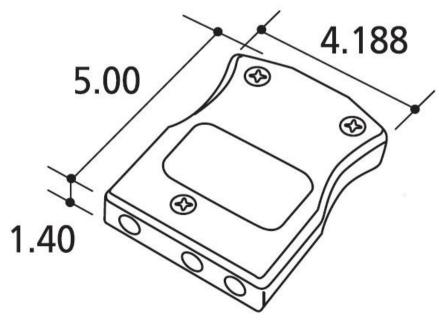

### Item #: G100M

### Description

100A 125V Male Stage Pin with a Set Screw Connection

### **Electrical Specifications**

Max. Amperage: 100A Max. Voltage: 125V

### **Cable Range:**

#2 or #4 SC Single Conductor Cable or #4/3 or #6/3 Type W Multiconductor Cable

### **Material Specifications**

Housing Material: Phenolic Contact Material: Brass

Temperature Rating: -20°C to 130°C

### **Mechanical Specification**

Gender: Male

Connection Type: Double Set Screw

**Standards and Certifications** 