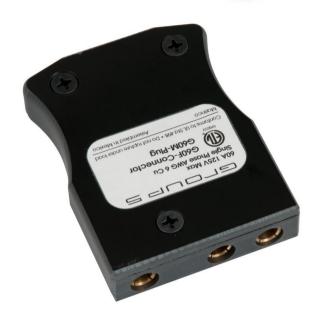

### Item #: G100F

### Description

100A 125V Female Stage Pin with a Set Screw Connection

### **Electrical Specifications**

Max. Amperage: 100A Max. Voltage: 125V

### **Cable Range:**

#2 or #4 SC Single Conductor Cable or #4/3 or #6/3 Type W Multiconductor Cable

### **Material Specifications**

Housing Material: Phenolic Contact Material: Brass

Temperature Rating: -20°C to 130°C

### **Mechanical Specification**

Gender: Female

Connection Type: Double Set Screw

**Standards and Certifications** 