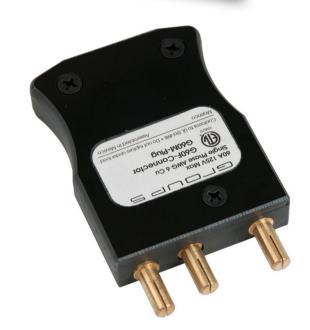

# GROUP 5<sup>®</sup> Stage Pins

### Item #: G60M

### Description

60A 125V Male Stage Pin with a Set Screw Connection