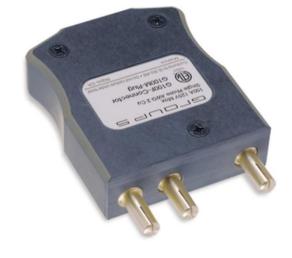

### Item #: G100F

### Description

100A 125V Female Stage Pin with a Set Screw Connection