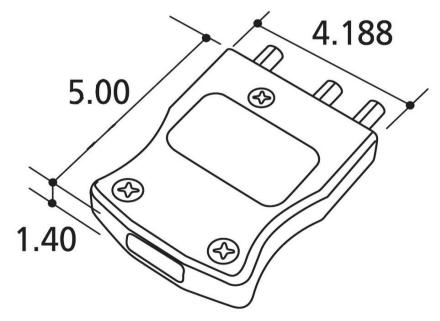

# GROUP 5<sup>®</sup> Stage Pins

Item #: G60F

### Description

60A 125V Female Stage Pin with a Set Screw Connection