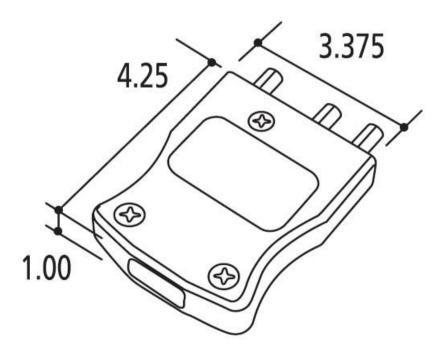

### Item #: G100M

### Description

100A 125V Male Stage Pin with a Set Screw Connection