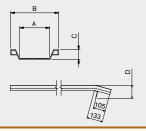

## LOADING RAMPS

M050 METALMEC

M050

MAX.LOADING CAPACITY PER PAIR:

1.500 kg

|         |               | Loading capacity per pair kg |           |            |        |               |               |                     |                    |                |
|---------|---------------|------------------------------|-----------|------------|--------|---------------|---------------|---------------------|--------------------|----------------|
| Model   | Item code     | Wheelbase                    |           |            | Length | Internal      | External      | Height of           | Overall ramp       | Weight         |
|         |               | O<br>mm                      | 500<br>mm | 1000<br>mm | mm     | width<br>A mm | width<br>B mm | raised edge<br>C mm | dimensions<br>D mm | per pair<br>kg |
| M050/10 | MM050B0.25.10 | 800                          | 1500      | 1500       | 1000   | 155           | 246           | 45                  | 100                | 9              |
| M050/15 | MM050B0.25.15 | 800                          | 1479      | 1500       | 1500   | 155           | 246           | 45                  | 100                | 13             |
| M050/20 | MM050B0.25.20 | 739                          | 986       | 1479       | 2000   | 155           | 246           | 45                  | 100                | 17             |
| M050/25 | MM050B0.25.25 | 532                          | 665       | 887        | 2500   | 155           | 246           | 45                  | 100                | 20             |
| M050/30 | MM050B0.25.30 | 419                          | 503       | 628        | 3000   | 155           | 246           | 45                  | 100                | 24             |
| M050/35 | MM050B0.25.35 | 346                          | 404       | 485        | 3500   | 155           | 246           | 45                  | 100                | 28             |