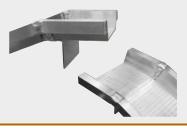

## LOADING RAMPS

M050 METALMEC

M050

MAX.LOADING CAPACITY PER PAIR:

1.500 kg

|         |               | Loading capacity per pair kg |           |            |        |               |               |                     |                    |                |
|---------|---------------|------------------------------|-----------|------------|--------|---------------|---------------|---------------------|--------------------|----------------|
| Model   | Item code     | Wheelbase                    |           |            | Length | Internal      | External      | Height of           | Overall ramp       | Weight         |
|         |               | O<br>mm                      | 500<br>mm | 1000<br>mm | mm     | width<br>A mm | width<br>B mm | raised edge<br>C mm | dimensions<br>D mm | per pair<br>kg |
| M050/10 | MM050B0.25.10 | 800                          | 1500      | 1500       | 1000   | 155           | 246           | 45                  | 100                | 9              |
| M050/15 | MM050B0.25.15 | 800                          | 1479      | 1500       | 1500   | 155           | 246           | 45                  | 100                | 13             |
| M050/20 | MM050B0.25.20 | 739                          | 986       | 1479       | 2000   | 155           | 246           | 45                  | 100                | 17             |
| M050/25 | MM050B0.25.25 | 532                          | 665       | 887        | 2500   | 155           | 246           | 45                  | 100                | 20             |
| M050/30 | MM050B0.25.30 | 419                          | 503       | 628        | 3000   | 155           | 246           | 45                  | 100                | 24             |
| M050/35 | MM050B0.25.35 | 346                          | 404       | 485        | 3500   | 155           | 246           | 45                  | 100                | 28             |