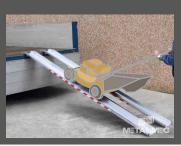

## LOADING RAMPS

M050 METALMEC

M050

MAX.LOADING CAPACITY PER PAIR:

1.500 kg

|         |               | Loading capacity per pair kg |           |            |        |               |               |                     |                    |                |
|---------|---------------|------------------------------|-----------|------------|--------|---------------|---------------|---------------------|--------------------|----------------|
| Model   | Item code     | Wheelbase                    |           |            | Length | Internal      | External      | Height of           | Overall ramp       | Weight         |
|         |               | O<br>mm                      | 500<br>mm | 1000<br>mm | mm     | width<br>A mm | width<br>B mm | raised edge<br>C mm | dimensions<br>D mm | per pair<br>kg |
| M050/10 | MM050B0.25.10 | 800                          | 1500      | 1500       | 1000   | 155           | 246           | 45                  | 100                | 9              |
| M050/15 | MM050B0.25.15 | 800                          | 1479      | 1500       | 1500   | 155           | 246           | 45                  | 100                | 13             |
| M050/20 | MM050B0.25.20 | 739                          | 986       | 1479       | 2000   | 155           | 246           | 45                  | 100                | 17             |
| M050/25 | MM050B0.25.25 | 532                          | 665       | 887        | 2500   | 155           | 246           | 45                  | 100                | 20             |
| M050/30 | MM050B0.25.30 | 419                          | 503       | 628        | 3000   | 155           | 246           | 45                  | 100                | 24             |
| M050/35 | MM050B0.25.35 | 346                          | 404       | 485        | 3500   | 155           | 246           | 45                  | 100                | 28             |