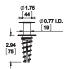

#### Flange Anchor Kit

CSFA-10-KIT

Stainless mounting sleeve & plastic anchor

U.S. Patent Numbers: 6991413