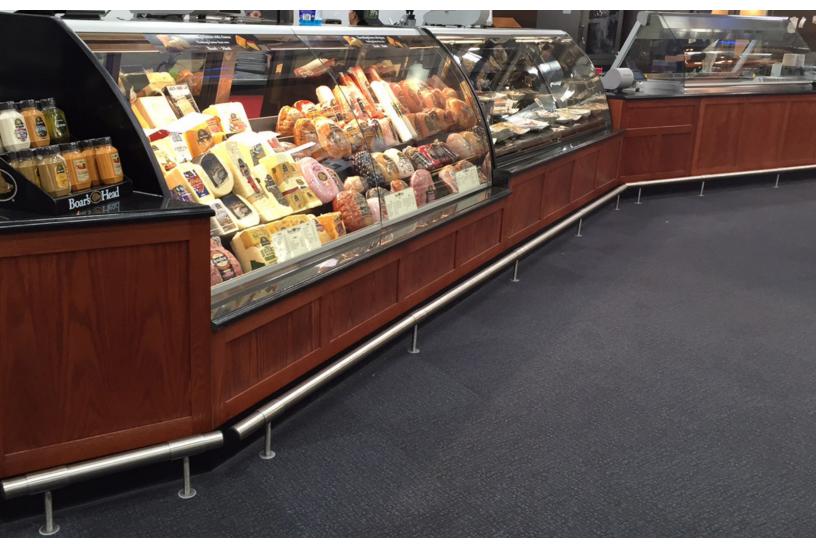

# CartStop Stainless Steel Rail

## A stainless steel rail that keeps your walls, cases & fixtures looking great!

CartStop Stainless Steel Rail is ideal for the retailer who wants the simple, clean look of stainless steel without sacrificing strength. This floor mounted rail keeps walls, cases and fixtures looking new.

# Protect your walls, cases & fixtures with this floor-mounted rail system

\* 1 week lead time for quantity 1-24. Inquire for quantities 25 or more.