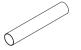

lished Stainless** Steel finish blends into store décor

**Semi-Permanent** installation allows for easy replacement

**Easy Installation** Designed with flange anchors and end caps



# CartStop Stainless Steel Rail





# Protect your walls, cases & fixtures with this floor-mounted rail system





\* 1 week lead time for quantity 1-24. Inquire for quantities 25 or more.

## What Our Customers Are Saying!

"We have seen a great ROI on utilizing McCue's Stainless Steel Rail to protect our refrigerated cases. The look and performance keep our stores looking new which gives the customers a great atmosphere to shop in!"



#### **Stainless Steel Rail Assembly**

CSSSR-2A (2') CSSSR-8A (8') CSSSR-4A (4') CSSSR-10A (10') CSSSR-6A (6')

(2) Flange Anchor Kits Included Type 201 Stainless Steel



#### 96" Stainless Steel Tube

**CSSSR-TUBE** 

Type 201 Stainless Steel



#### **CartStop Stainless Steel Legs**

CSSSR-LEGCOLLAR

Type 201 Stainless Steel



#### 90° Elbow

CSSSR-CORNER-90

Type 201 Stainless Steel



#### Connector

CSSSR-CONNECTOR

Nylon



#### **Plastic End Cap**

CSSSR-ENDCAP

Polypropylene



#### Flange Anchor Kit

CSFA-10-KIT

Stainless mounting sleeve & plastic anchor

U.S. Patent Numbers: 6991413