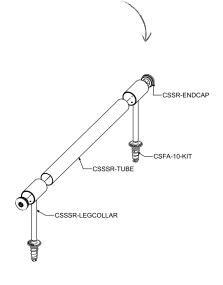

#### **Stainless Steel Rail Assembly**

CSSSR-2A (2') CSSSR-8A (8') CSSSR-4A (4') CSSSR-10A (10') CSSSR-6A (6')

(2) Flange Anchor Kits Included Type 201 Stainless Steel

#### 96" Stainless Steel Tube

**CSSSR-TUBE** 

Type 201 Stainless Steel

#### **CartStop Stainless Steel Legs**

CSSSR-LEGCOLLAR

Type 201 Stainless Steel

#### **Plastic End Cap**

CSSSR-ENDCAP

Polypropylene

#### Flange Anchor Kit

CSFA-10-KIT

Stainless mounting sleeve & plastic anchor

U.S. Patent Numbers: 6991413