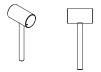

#### **CartStop Stainless Steel Legs**

CSSSR-LEGCOLLAR

Type 201 Stainless Steel