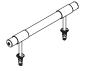

#### **Stainless Steel Rail Assembly**

CSSSR-2A (2') CSSSR-8A (8') CSSSR-4A (4') CSSSR-10A (10') CSSSR-6A (6')

(2) Flange Anchor Kits Included Type 201 Stainless Steel