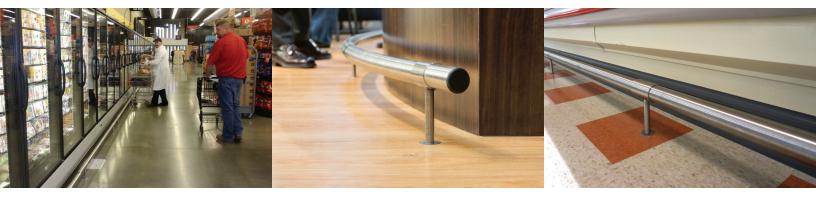

## A stainless steel rail that keeps your walls, cases & fixtures looking great!

CartStop Stainless Steel Rail is ideal for the retailer who wants the simple, clean look of stainless steel without sacrificing strength. This floor mounted rail keeps walls, cases and fixtures looking new.

# Protect your walls, cases & fixtures with this floor-mounted rail system

\* 1 week lead time for quantity 1-24. Inquire for quantities 25 or more.

## What Our Customers Are Saying!

"We have seen a great ROI on utilizing McCue's Stainless Steel Rail to protect our refrigerated cases. The look and performance keep our stores looking new which gives the customers a great atmosphere to shop in!"