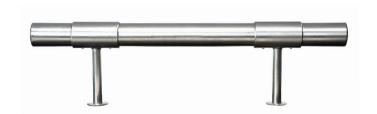

#### **Stainless Steel Rail Assembly**

CSSSR-2A (2') CSSSR-8A (8') CSSSR-4A (4') CSSSR-10A (10') CSSSR-6A (6')

(2) Flange Anchor Kits Included Type 201 Stainless Steel