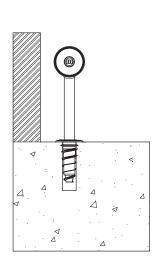

#### Flange Anchor Kit

CSFA-10-KIT

Stainless mounting sleeve & plastic anchor

U.S. Patent Numbers: 6991413