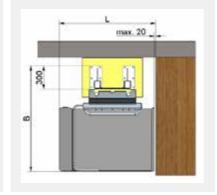

#### REQUIRED SPACE

#### WALL INSTALLATION

| Platform size | Required width "B" | Required lenght "L" |
|---------------|--------------------|---------------------|
| 1250x800 mm   | 1055 mm            | 1425 mm             |
| 1000x800 mm   | 1055 mm            | 1225 mm             |
| 1000x700 mm   | 955 mm             | 1225 mm             |
| 800x800 mm    | 1055 mm            | 1025 mm             |

#### INSTALLATION ON STANCHION 80x60mm with bracing

| Platform size | Required width "B" | Required lenght "L" |
|---------------|--------------------|---------------------|
| 1250x800 mm   | 1190 mm            | 1425 mm             |
| 1000x800 mm   | 1190 mm            | 1225 mm             |
| 1000x700 mm   | 1090 mm            | 1225 mm             |
| 800x800 mm    | 1190 mm            | 1025 mm             |

platform closed: 470 mm

foundation: 750x630 mm, frost-proofed

#### INSTALLATION ON STANCHION 100x80mm

| Platform size | Required width "B" | Required lenght "L" |
|---------------|--------------------|---------------------|
| 1250x800 mm   | 1340 mm            | 1425 mm             |
| 1000x800 mm   | 1340 mm            | 1225 mm             |
| 1000x700 mm   | 1240 mm            | 1225 mm             |
| 800x800 mm    | 1340 mm            | 1025 mm             |

platform closed: 620 mm

foundation: 750x630 mm, frost-proofed