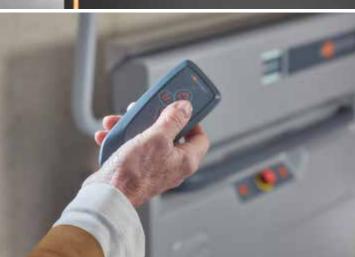

+ soft start, soft stop
- + 24V battery drive with charge
- battery protection function automatic switch-off when parked outside the stops

#### MATERIALS

- steel/aluminium lightweight construction with powder coating
- load-bearing components made of galvanised steel
- panelling made of scratch-resistant plastic

#### TECHNICAL DATA

- + payload 225 kg
- + speed max. 9 m/min





On request, a door can be integrated airtight into the masonry. Due to the **excellent thermal insulation**, the lift is thermally separated from the building.

# PRODUCT HIGHLIGHTS



roundings: Attractive eye-catcher instead of grey necessity - mobility from ASCENDOR is that beautiful!

With variously adjustable LED colours and individual motifs on the platform, the lift integrates harmoniously into its sur-





In the event of a malfunction, a **colour display** provides information about the cause and possible remedies. In this way, 80% of all maintenance cases can be avoided. The display also provides information on the current operating status at a glance.



An **automatic speech output** ensures more comprehensibility.

ASCENDOR LIFTTECHNIK ASCENDOR LIFTTECHNIK

#### REQUIRED SPACE



#### WALL INSTALLATION

| Platform size | Required width "B" | Required lenght "L" |
|---------------|--------------------|---------------------|
| 1250x800 mm   | 1055 mm            | 1425 mm             |
| 1000x800 mm   | 1055 mm            | 1225 mm             |
| 1000x700 mm   | 955 mm             | 1225 mm             |
| 800x800 mm    | 1055 mm            | 1025 mm             |

#### INSTALLATION O