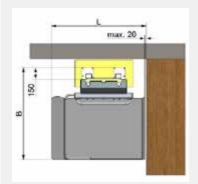

#### REQUIRED SPACE

#### WALL INSTALLATION

| Platform size | Required width "B" | Required lenght "L" |
|---------------|--------------------|---------------------|
| 1250x800 mm   | 1055 mm            | 1425 mm             |
| 1000x800 mm   | 1055 mm            | 1225 mm             |
| 1000x700 mm   | 955 mm             | 1225 mm             |
| 800x800 mm    | 1055 mm            | 1025 mm             |

#### INSTALLATION ON STANCHION 80x60mm with bracing

| Platform size | Required width "B" | Required lenght "L" |
|---------------|--------------------|---------------------|
| 1250x800 mm   | 1190 mm            | 1425 mm             |
| 1000x800 mm   | 1190 mm            | 1225 mm             |
| 1000x700 mm   | 1090 mm            | 1225 mm             |
| 800x800 mm    | 1190 mm            | 1025 mm             |

platform closed: 470 mm

foundation: 750x630 mm, frost-proofed

#### INSTALLATION ON STANCHION 100x80mm

| Platform size | Required width "B" | Required lenght "L" |
|---------------|--------------------|---------------------|
| 1250x800 mm   | 1340 mm            | 1425 mm             |
| 1000x800 mm   | 1340 mm            | 1225 mm             |
| 1000x700 mm   | 1240 mm            | 1225 mm             |
| 800x800 mm    | 1340 mm            | 1025 mm             |

platform closed: 620 mm

foundation: 750x630 mm, frost-proofed