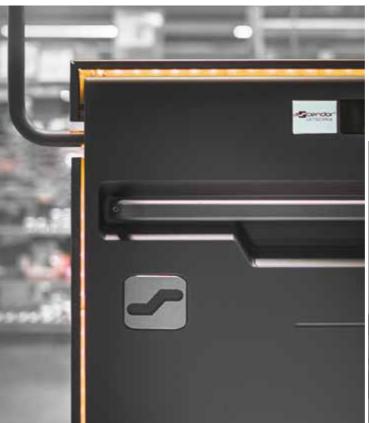

In the event of a malfunction, a **colour display** provides information about the cause and possible remedies. In this way, 80% of all maintenance cases can be avoided. The display also provides information on the current operating status at a glance.

An **automatic speech output** ensures more comprehensibility.

ASCENDOR LIFTTECHNIK ASCENDOR LIFTTECHNIK