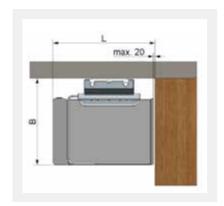

#### REQUIRED SPACE

#### WALL INSTALLATION

| Platform size | Required width "B" | Required lenght "L" |
|---------------|--------------------|---------------------|
| 1250x800 mm   | 1055 mm            | 1425 mm             |
| 1000x800 mm   | 1055 mm            | 1225 mm             |
| 1000x700 mm   | 955 mm             | 1225 mm             |
| 800x800 mm    | 1055 mm            | 1025 mm             |

#### **REQUIRED SPACE AT WALL INSTALLATION**

- 1 closed 330 mm
- 1 open 1050 mm