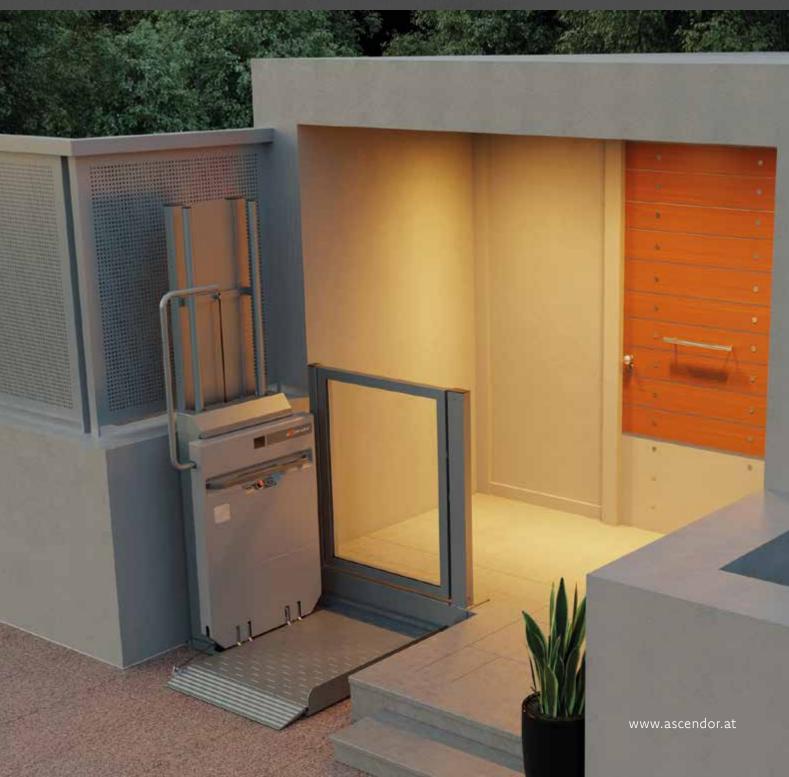

EASYHOME AT

FORM VERTICAL LIFT COMPACT MULTITALENT FOR EASY RETROFITTING

CHAIRLIFT PLATFORM STAIRLIFT ENCLOSED ELEVATOR CABIN ELEVATOR

PLAT FORM VERTICAL VERTICAL PLATFORM LIFT

> THE IDEAL SOLUTION **FOR LIFTING HEIGHTS UP TO 1.4 METRES**

# **VERSATILE APPLICABLE**

The Ascendor platform vertical lift proves itself in both public and private use: particularly robust materials and user-friendly technologies make it an all-purpose solution for wheelchair users and people with other walking disabilities.

#### TECHNICAL DATA

- + payload 225 kg
- + speed max. 9 m/min

On request, a door can be integrated airtight into the masonry. Due to the **excellent thermal insulation**, the lift is thermally separated from the building.