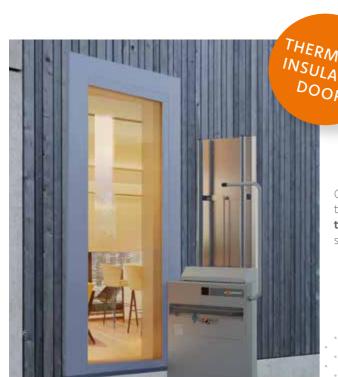

#### TECHNICAL DATA

- + payload 225 kg
- + speed max. 9 m/min

On request, a door can be integrated airtight into the masonry. Due to the **excellent thermal insulation**, the lift is thermally separated from the building.