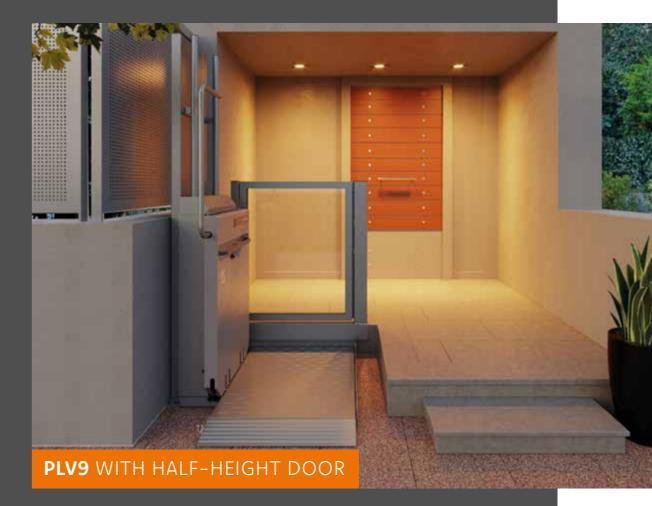

EASYHOME AT

FORM VERTICAL LIFT COMPACT MULTITALENT FOR EASY RETROFITTING

CHAIRLIFT PLATFORM STAIRLIFT ENCLOSED ELEVATOR CABIN ELEVATOR

PLAT FORM VERTICAL VERTICAL PLATFORM LIFT

> THE IDEAL SOLUTION **FOR LIFTING HEIGHTS UP TO 1.4 METRES**

# **VERSATILE APPLICABLE**

The Ascendor platform vertical lift proves itself in both public and private use: particularly robust materials and user-friendly technologies make it an all-purpose solution for wheelchair users and people with other walking disabilities.