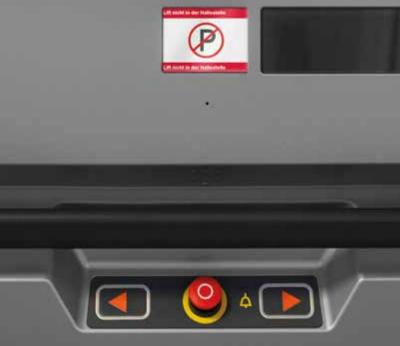

#### **SAFETY INTERLOCK**

- 1 door for upper landing including safety lock
- 1 optional with door closer

#### **STOPS**

1 2 Stops