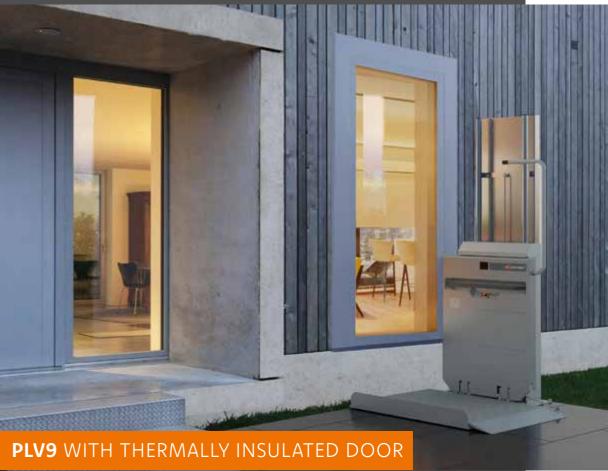

#### TECHNICAL DATA

- + payload 225 kg
- + speed max. 9 m/min

On request, a door can be integrated airtight into the masonry. Due to the **excellent thermal insulation**, the lift is thermally separated from the building.