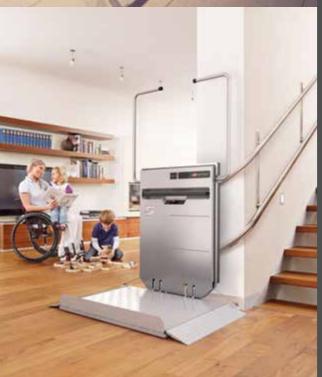

EASYHOME AT

FORM VERTICAL LIFT COMPACT MULTITALENT FOR EASY RETROFITTING

CHAIRLIFT PLATFORM STAIRLIFT ENCLOSED ELEVATOR CABIN ELEVATOR

PLAT FORM VERTICAL VERTICAL PLATFORM LIFT

> THE IDEAL SOLUTION **FOR LIFTING HEIGHTS UP TO 1.4 METRES**

# **VERSATILE APPLICABLE**

The Ascendor platform vertical lift proves itself in both public and private use: particularly robust materials and user-friendly technologies make it an all-purpose solution for wheelchair users and people with other walking disabilities.

#### **ADVANTAGES**

- 1 for indoor and outdoor use
- 1 foldable platform
- ↑ smooth travel
- 1 extremely space saving
- 1 no pit required
- 1 reusable
- 1 simple installation

Click here for product vide