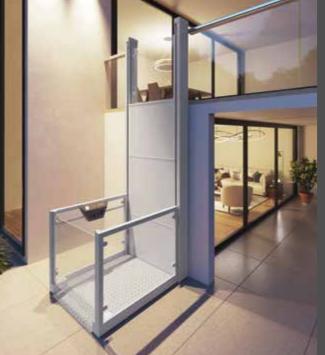

EASYHOME AT

FORM VERTICAL LIFT COMPACT MULTITALENT FOR EASY RETROFITTING

CHAIRLIFT PLATFORM STAIRLIFT ENCLOSED ELEVATOR CABIN ELEVATOR

PLAT FORM VERTICAL VERTICAL PLATFORM LIFT

> THE IDEAL SOLUTION **FOR LIFTING HEIGHTS UP TO 1.4 METRES**

# **VERSATILE APPLICABLE**

The Ascendor platform vertical lift proves itself in both public and private use: particularly robust materials and user-friendly technologies make it an all-purpose solution for wheelchair users and people with other walking disabilities.

#### **ADVANTAGES**

- 1 for indoor and outdoor use
- 1 foldable platform
- ↑ smooth travel
- 1 extremely space saving
- 1 no pit required
- 1 reusable
- 1 simple installation

Click here for product vide