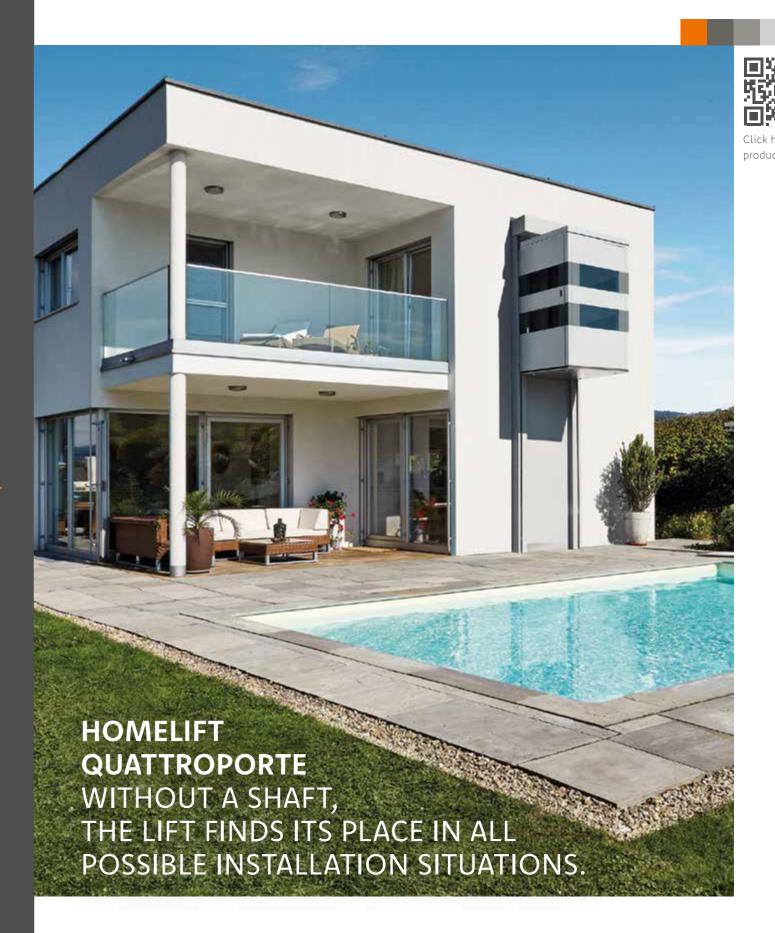

EASYHOME AT

FORM VERTICAL LIFT COMPACT MULTITALENT FOR EASY RETROFITTING

CHAIRLIFT PLATFORM STAIRLIFT ENCLOSED ELEVATOR CABIN ELEVATOR

PLAT FORM VERTICAL VERTICAL PLATFORM LIFT

> THE IDEAL SOLUTION **FOR LIFTING HEIGHTS UP TO 1.4 METRES**