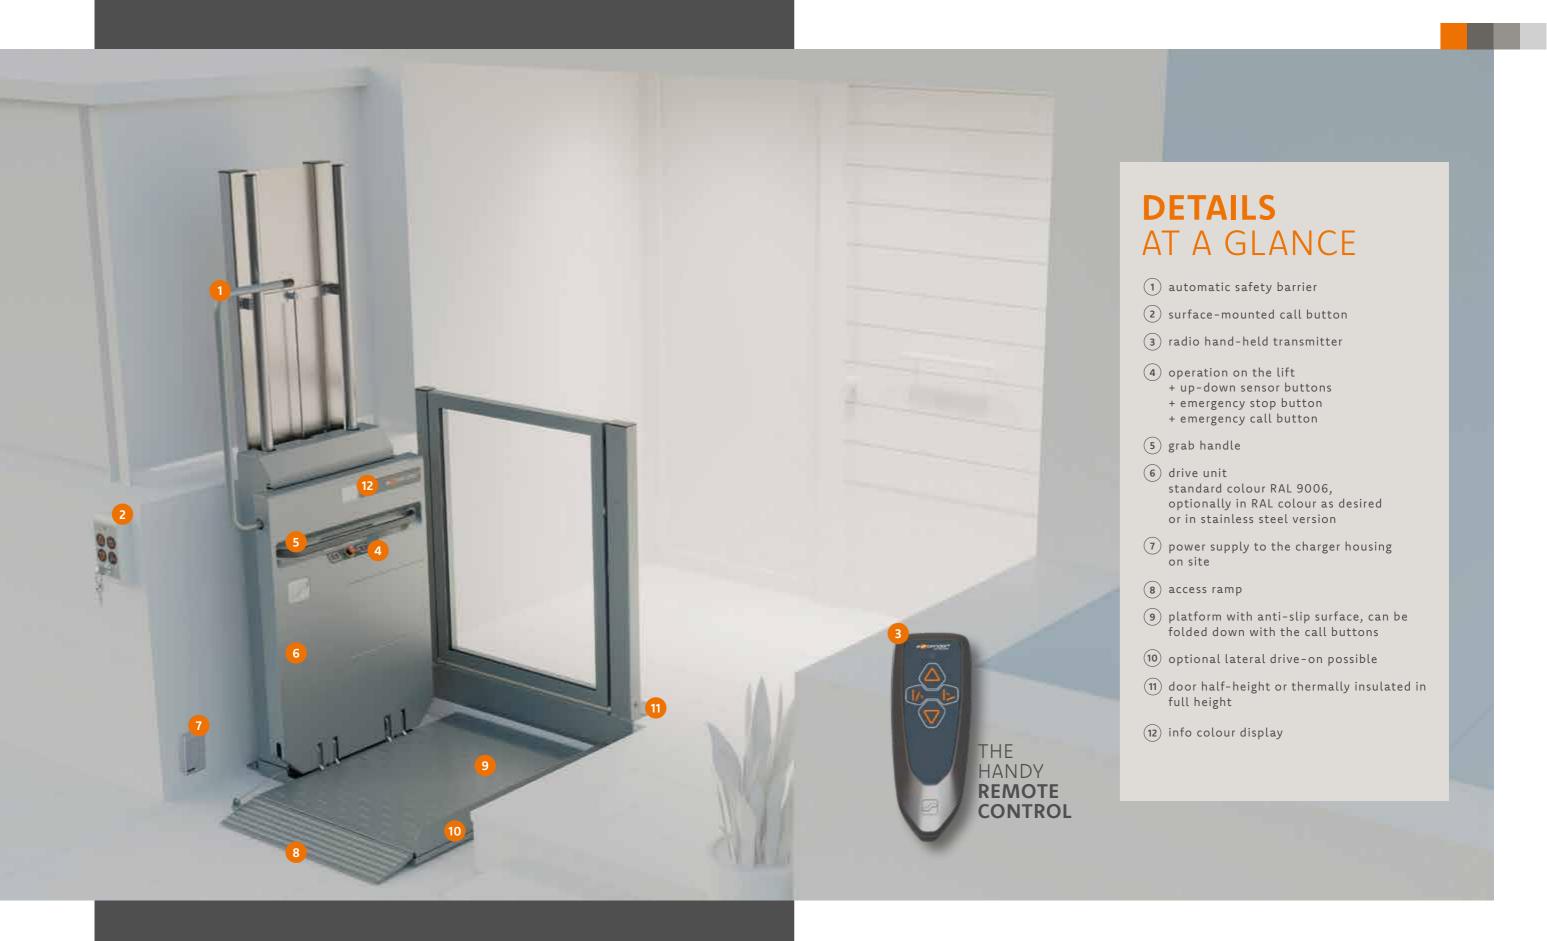

#### EQUIPMENT

- + soft start, soft stop
- + 24V battery drive with charge
- battery protection function automatic switch-off when parked outside the stops

#### MATERIALS

- steel/aluminium lightweight construction with powder coating
- load-bearing components made of galvanised steel
- panelling made of scratch-resistant plastic

#### TECHNICAL DATA

- + payload 225 kg
- + speed max. 9 m/min

On request, a door can be integrated airtight into the masonry. Due to the **excellent thermal insulation**, the lift is thermally separated from the building.

In the event of a malfunction, a **colour display** provides information about the cause and possible remedies. In this way, 80% of all maintenance cases can be avoided. The display also provides information on the current operating status at a glance.

An **automatic speech output** ensures more comprehensibility.

ASCENDOR LIFTTECHNIK ASCENDOR LIFTTECHNIK

#### **SAFETY INTERLOCK**

- 1 door for upper landing including safety lock
- 1 optional with door closer

#### **DRIVE SYSTEM**

1 2 stainless steel tubes with rack

#### COLOR

1 standard RAL 9006

#### FREESTANDING INSTALLATION

1 available using a support structure

#### **STOPS**

1 2 Stops

#### **BATTERY POWERED**

#### CONTROL

1 push-button operation with radio remote control

#### **PLATFORM SIZES IN mm**

- 1 1250 x 800
- 1 1000 x 800
- 1 900 x 800
- 1 800 x 800

#### TRAVEL HEIGHT

1 max. 1,4 m

#### **SPEED**

1 max. 9 m/min

#### **LOADING CAPACITY**

1 225 kg standard

#### **REQUIRED SPACE AT WALL INSTALLATION**

- 1 closed 330 mm
- 1 open 1050 mm

#### **ADVANTAGES**

- 1 for indoor and outdoor use
- 1 foldable platform
- ↑ smooth travel
- 1 extremely space saving
- 1 no pit required
- 1 reusable
- 1 simple installation

Click here for product vide