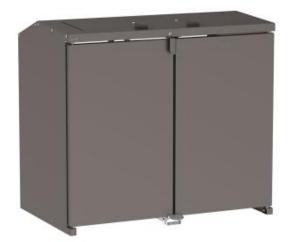

## BERLIN WHEELIE BIN ENCLOSURE

## **TECHNICAL SPECIFICATIONS**

Dimensions: 1554 mm wide x 1400 mm high x 943 mm deep.

Structure: galvanised steel sheet.

Back cladding: with or without back cladding.

Opening and closing: pivot opening. Locking of the doors

by triangular key.

Lids: the opening and closing of the lids are assisted by a gas struts. Locking by triangular key.

Finish: galvanised and painted in our colours. The lids are available either in the same colour (monochrome) or in yellow and blue (RAL 1023 and 5010).

Installation: on plates by expansion bolts (not supplied) ø 9 mm holes.

Optional galvanised positioning guides for 240L wheelie bins.