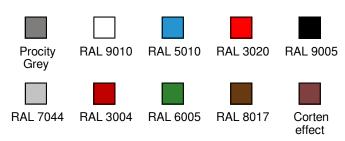

## WHEELIE BIN STORES

## BERLIN WHEELIE BIN ENCLOSURE

## **TECHNICAL SPECIFICATIONS**

Dimensions: 1554 mm wide x 1400 mm high x 943 mm deep.

Structure: galvanised steel sheet.

Back cladding: with or without back cladding.

Opening and closing: pivot opening. Locking of the doors

by triangular key.

Lids: the opening and closing of the lids are assisted by a gas struts. Locking by triangular key.

Finish: galvanised and painted in our colours. The lids are available either in the same colour (monochrome) or in yellow and blue (RAL 1023 and 5010).

Installation: on plates by expansion bolts (not supplied) ø 9 mm holes.

Optional galvanised positioning guides for 240L wheelie bins.



## **PAINT FINISH**