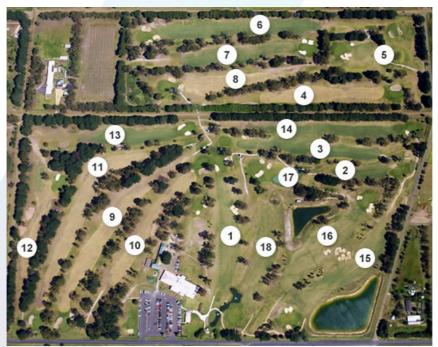

or the Qualifying Rounds only (it is not in effect for the Championship Proper):

A player may obtain distance information by use of a distance-measuring device. If during a stipulated round, a player uses a distance-measuring device to gauge or measure other conditions that might affect his/her play (e.g. elevation changes, wind speed, etc.), the player is in breach of Rule of Golf 14-3, for which the penalty is two-strokes for the first breach and disqualification for any subsequent breach.

## **Oates Victorian Open Registration**

All successful qualifiers must register at 13<sup>th</sup> Beach Golf Links between the hours of 9.00am and 5.00pm on Monday 6 or Tuesday 7 February 2017.

## **Course Maps**

## **Curlewis Golf Club**



## Kooringal Golf Club



## Portarlington Golf Club





### Registration

All competitors are required to report to Golf Victoria representatives inside the clubhouse **at least 30 minutes prior to the starting time** at the respective clubs upon arrival at the course. Players must then be present on the appropriate tee **no later than 10 minutes' prior the tee time**.

#### **Scorecards**

All score cards are to be returned to the registration area immediately at the conclusion of play.

## **Driving Clubs**

Any driver the player carries must have a club head, identified by model and loft that is named on the current List of Conforming Driver Heads issued by the R&A. Exception: A driver with a club head that was manufactured prior to 1999 is exempt from this condition. (The list may be viewed via <u>www.randa.org</u>)

Penalty for carryin