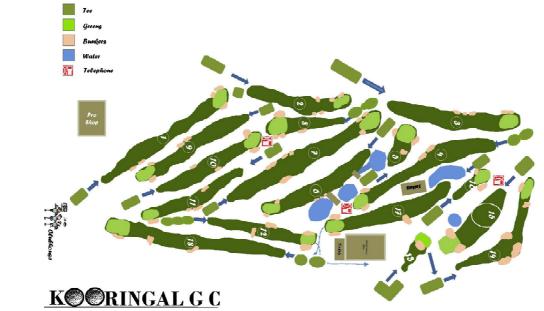

Local Rule will be in effect for the Qualifying Rounds only (it is not in effect for the Championship Proper):

A player may obtain distance information by use of a distance-measuring device. If during a stipulated round, a player uses a distance-measuring device to gauge or measure other conditions that might affect his/her play (e.g. elevation changes, wind speed, etc.), the player is in breach of Rule of Golf 14-3, for which the penalty is two-strokes for the first breach and disqualification for any subsequent breach.

## **Oates Victorian Open Registration**

All successful qualifiers must register at 13<sup>th</sup> Beach Golf Links between the hours of 9.00am and 5.00pm on Monday 6 or Tuesday 7 February 2017.

## **Course Maps**

## **Curlewis Golf Club**



## Kooringal Golf Club



## Portarlington Golf Club





### Registration

All competitors are required to report to Golf Victoria representatives inside the clubhouse **at least 30 minutes prior to the starting time** at the respective clubs upon arrival at the course. Players must then be present on the appropriate tee **no later than 10 minutes' prior the tee time**.

#### **Scorecards**

All score cards are to be returned to the registration area immediately at the conclusion of play.

## **Driving Clubs**

Any driver the player carries must have a club head, identified by model and loft that is named on the current List of Conforming Driver Heads issued by the R&A. Exception: A driver with a club head that was manufactured prior to 1999 is exempt from this condition. (The list may be viewed via <u>www.randa