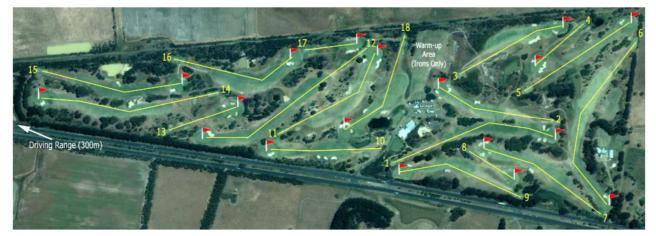

Devices**

The following Local Rule will be in effect for the Qualifying Rounds only (it is not in effect for the Championship Proper):

A player may obtain distance information by use of a distance-measuring device. If during a stipulated round, a player uses a distance-measuring device to gauge or measure other conditions that might affect his/her play (e.g. elevation changes, wind speed, etc.), the player is in breach of Rule of Golf 14-3, for which the penalty is two-strokes for the first breach and disqualification for any subsequent breach.

## **Oates Victorian Open Registration**

All successful qualifiers must register at 13<sup>th</sup> Beach Golf Links between the hours of 9.00am and 5.00pm on Monday 6 or Tuesday 7 February 2017.

## **Course Maps**

## **Curlewis Golf Club**



## Kooringal Golf Club



## Portarlington Golf Club





### Registration

All competitors are required to report to Golf Victoria representatives inside the clubhouse **at least 30 minutes prior to the starting time** at the respective clubs upon arrival at the course. Players must then be present on the appropriate tee **no later than 10 minutes' prior the tee time**.

#### **Scorecards**

All score cards are to be returned to the registration area immediately at the conclusion of play.

## **Driving Clubs**

Any driver the player carries must have a club head, identified by model and loft that is named on the current List of Conforming Driver Heads issued by the R&A. Exception: A driver with a club head that was manufactured prior to 1999 is exempt from this condition. (The list may