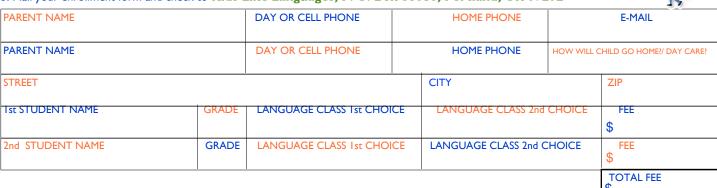

Cut on dotted line. Mail enrollment form to Kids Like Languages. Save above information.

## ENROLLING IS SIMPLE AND QUICK

- I. ENROLL ONLINE at www.kidslikelanguages.com or Complete this form, including a second choice for language class. Cut on dotted line above. Do not return enrollment form to the school.
- 2. Write check for the Total Fee amount to "Kids Like Languages". Credit cards accepted. Pay online at www.kidslikelanguages.com
- 3. Mail your enrollment form and check to Kids Like Languages, P. O. Box 33080, Portland, OR 97292