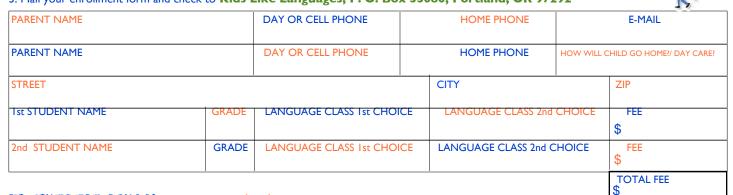

## ENROLLING IS SIMPLE AND QUICK

- I. ENROLL ONLINE at www.kidslikelanguages.com or Complete this form, including a second choice for language class. Cut on dotted line above. Do not return enrollment form to the school.
- 2. Write check for the Total Fee amount to "Kids Like Languages". *Credit cards accepted. Pay online at www.kidslikelanguages.com* 3. Mail your enrollment form and check to **Kids Like Languages**, **P. O. Box 33080, Portland, OR 97292**