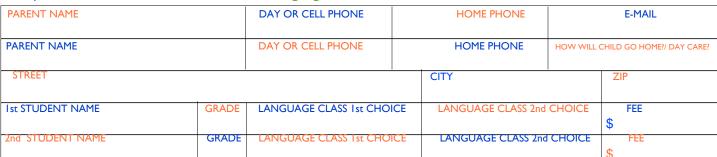

## ENROLLING IS SIMPLE AND QUICK

I. ENROLL ONLINE at www.kidslikelanguages.com or Complete this form, including a second choice for language class. Cut on dotted line above. Do not return enrollment form to the school.

3. Mail your enrollment form and check to Kids Like Languages, P. O. Box 33080, Portland, OR 97292

SCHOLLS HEIGHTS

TOTAL FEE \$